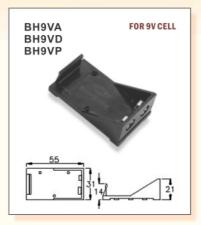

## OTHER BATTERY HOLDER





















## **X-ON Electronics**

Largest Supplier of Electrical and Electronic Components

Click to view similar products for Coin Cell Battery Holders category:

Click to view products by Comf manufacturer:

Other Similar products are found below:

3035 1026 1059 1060 1063 1065 1068 1093 D2 D3 46400000 BC-0403 BH-121-1B BH-1/2AA-2A BH-131A BH-3101A BH-3103B BH-311-1A BH-311-1D BH-321-1B BH-321-1D BH-331-3D BH-331P BH-333A BH-341-1P BH-342-1A BH-351A BH-383A BH-421A BH-422A BH-425A BH-431-1B BH-463A BH-511A BHC-18650-1P 46300000 46600000 1058TR SBH-321-1AS SBH-331A SBH-341-1A SBH-341-AS SBH-421-1A SBH-431-1AS SBH-441A SBH-9VA BH-121-1A BHC-18650-1A SBH-421-1AS SBH-441AS