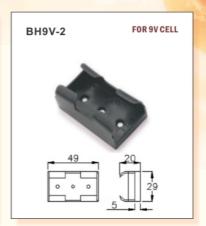

## OTHER BATTERY HOLDER





















## **X-ON Electronics**

Largest Supplier of Electrical and Electronic Components

Click to view similar products for Coin Cell Battery Holders category:

Click to view products by Comf manufacturer:

Other Similar products are found below:

3035 1026 1059 1060 1063 1065 1068 1093 D2 D3 46400000 BC-0403 BH-121-1B BH-1/2AA-2A BH-131A BH-3101A BH-3103B BH-311-1A BH-311-1D BH-321-1B BH-321-1D BH-331-3D BH-331P BH-333A BH-341-1P BH-342-1A BH-351A BH-383A BH-421A BH-422A BH-425A BH-431-1B BH-463A BH-511A BHC-18650-1P 46300000 46600000 1058TR SBH-321-1AS SBH-331A SBH-341-1A SBH-341-AS SBH-421-1A SBH-431-1AS SBH-441A SBH-9VA BH-121-1A BHC-18650-1A SBH-421-1AS SBH-441AS