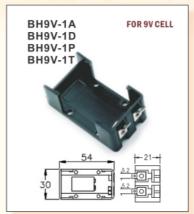

## OTHER BATTERY HOLDER





















## **X-ON Electronics**

Largest Supplier of Electrical and Electronic Components

Click to view similar products for Coin Cell Battery Holders category:

Click to view products by Comf manufacturer:

Other Similar products are found below:

3035 1026 1059 1060 1063 1065 1068 1093 D2 D3 46400000 BC-0403 BH-121-1B BH-1/2AA-2A BH-131A BH-3101A BH-3103B BH-311-1A BH-311-1D BH-321-1B BH-321-1D BH-331-3D BH-331P BH-333A BH-341-1P BH-342-1A BH-351A BH-383A BH-421A BH-422A BH-425A BH-431-1B BH-463A BH-511A BHC-18650-1P 46300000 46600000 1058TR SBH-321-1AS SBH-331A SBH-341-1A SBH-341-AS SBH-421-1A SBH-431-1AS SBH-441A SBH-9VA BH-121-1A BHC-18650-1A SBH-421-1AS SBH-441AS