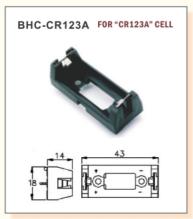

## OTHER BATTERY HOLDER





















## **X-ON Electronics**

Largest Supplier of Electrical and Electronic Components

Click to view similar products for Coin Cell Battery Holders category:

Click to view products by Comf manufacturer:

Other Similar products are found below:

3035 1026 1059 1060 1063 1065 1068 1093 D2 D3 46400000 BC-0403 BH-121-1B BH-1/2AA-2A BH-131A BH-3101A BH-3103B BH-311-1A BH-311-1D BH-321-1B BH-321-1D BH-331-3D BH-331P BH-333A BH-341-1P BH-342-1A BH-351A BH-383A BH-421A BH-422A BH-425A BH-431-1B BH-463A BH-511A BHC-18650-1P 46300000 46600000 1058TR SBH-321-1AS SBH-331A SBH-341-1A SBH-341-AS SBH-421-1A SBH-431-1AS SBH-441A SBH-9VA BH-121-1A BHC-18650-1A SBH-421-1AS SBH-441AS