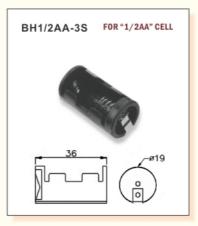

## OTHER BATTERY HOLDER





















## **X-ON Electronics**

Largest Supplier of Electrical and Electronic Components

Click to view similar products for Coin Cell Battery Holders category:

Click to view products by Comf manufacturer:

Other Similar products are found below:

3035 1026 1059 1060 1063 1065 1068 1093 D2 D3 46400000 BC-0403 BH-121-1B BH-1/2AA-2A BH-131A BH-3101A BH-3103B BH-311-1A BH-311-1D BH-321-1B BH-321-1D BH-331-3D BH-331P BH-333A BH-341-1P BH-342-1A BH-351A BH-383A BH-421A BH-422A BH-425A BH-431-1B BH-463A BH-511A BHC-18650-1P 46300000 46600000 1058TR SBH-321-1AS SBH-331A SBH-341-1A SBH-341-AS SBH-421-1A SBH-431-1AS SBH-441A SBH-9VA BH-121-1A BHC-18650-1A SBH-421-1AS SBH-441AS