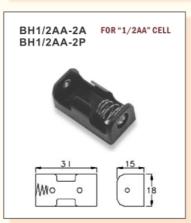

## OTHER BATTERY HOLDER





















## **X-ON Electronics**

Largest Supplier of Electrical and Electronic Components

Click to view similar products for Coin Cell Battery Holders category:

Click to view products by Comf manufacturer:

Other Similar products are found below:

3035 1026 1059 1060 1063 1065 1068 1093 D2 D3 46400000 BC-0403 BH-121-1B BH-1/2AA-2A BH-131A BH-3101A BH-3103B BH-311-1A BH-311-1D BH-321-1B BH-321-1D BH-331-3D BH-331P BH-333A BH-341-1P BH-342-1A BH-351A BH-383A BH-421A BH-422A BH-425A BH-431-1B BH-463A BH-511A BHC-18650-1P 46300000 46600000 1058TR SBH-321-1AS SBH-331A SBH-341-1A SBH-341-AS SBH-421-1A SBH-431-1AS SBH-441A SBH-9VA BH-121-1A BHC-18650-1A SBH-421-1AS SBH-441AS