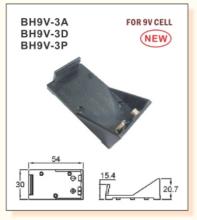

## OTHER BATTERY HOLDER





















## **X-ON Electronics**

Largest Supplier of Electrical and Electronic Components

Click to view similar products for Coin Cell Battery Holders category:

Click to view products by Comf manufacturer:

Other Similar products are found below:

3035 1026 1059 1060 1063 1065 1068 1093 D2 D3 46400000 BC-0403 BH-121-1B BH-1/2AA-2A BH-131A BH-3101A BH-3103B BH-311-1A BH-311-1D BH-321-1B BH-321-1D BH-331-3D BH-331P BH-333A BH-341-1P BH-342-1A BH-351A BH-383A BH-421A BH-422A BH-425A BH-431-1B BH-463A BH-511A BHC-18650-1P 46300000 46600000 1058TR SBH-321-1AS SBH-331A SBH-341-1A SBH-341-AS SBH-421-1A SBH-431-1AS SBH-441A SBH-9VA BH-121-1A BHC-18650-1A SBH-421-1AS SBH-441AS