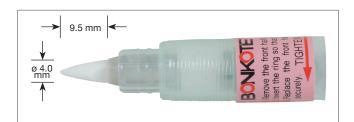

| General Specification |                                                                    |
|-----------------------|--------------------------------------------------------------------|
| Dimension             | Grip O.D.: 12.50mm                                                 |
| Total length          | 187mm (including Cap)                                              |
| Weight (empty)        | Approx. 9.0g                                                       |
| Capacity              | 8 ml                                                               |
| Component             | Polypropylene(PP) / Polyethylene(PE) / Nylon                       |
| ESD                   | SAFE                                                               |
| Applicable solvents   | Flux / Alcohole / Fluoric lubricant / Anti-flux migration material |