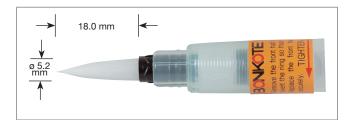

BON-102K Bonpen; Felt-type, knife

BON-102S Bonpen; Brush-type, ultrafine

BON-102T Bonpen; Brush-type, thick

BR-102D

Cap & Brush; Brush-type, flat

BR-102F Cap & Brush; Felt-type, flat

BR-102K Cap & Brush; Felt-type, knife