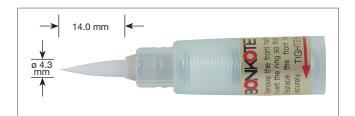

| General Specification |                                                                    |
|-----------------------|--------------------------------------------------------------------|
| Dimension             | Grip O.D.: 12.50mm                                                 |
| Total length          | 187mm (including Cap)                                              |
| Weight (empty)        | Approx. 9.0g                                                       |
| Capacity              | 8 ml                                                               |
| Component             | Polypropylene(PP) / Polyethylene(PE) / Nylon                       |
| ESD                   | SAFE                                                               |
| Applicable solvents   | Flux / Alcohole / Fluoric lubricant / Anti-flux migration material |