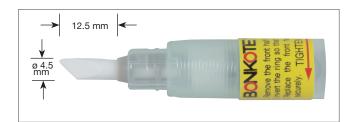

| General Specification |                                                                    |
|-----------------------|--------------------------------------------------------------------|
| Dimension             | Grip O.D.: 12.50mm                                                 |
| Total length          | 187mm (including Cap)                                              |
| Weight (empty)        | Approx. 9.0g                                                       |
| Capacity              | 8 ml                                                               |
| Component             | Polypropylene(PP) / Polyethylene(PE) / Nylon                       |
| ESD                   | SAFE                                                               |
| Applicable solvents   | Flux / Alcohole / Fluoric lubricant / Anti-flux migration material |

**BON-102** Bonpen; Brush-type, thin

BON-102B Bonpen; Felt-type, thin

BR-102 Cap & Brush; Brush-type, thin

**BR-102B** Cap & Brush; Felt-type, thin

**BON-102D** 

Bonpen; Brush-type, flat

BON-102F Bonpen; Felt-type, flat