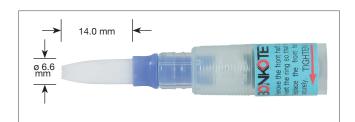

| General Specification |                                                                    |
|-----------------------|--------------------------------------------------------------------|
| Dimension             | Grip O.D.: 12.50mm                                                 |
| Total length          | 187mm (including Cap)                                              |
| Weight (empty)        | Approx. 9.0g                                                       |
| Capacity              | 8 ml                                                               |
| Component             | Polypropylene(PP) / Polyethylene(PE) / Nylon                       |
| ESD                   | SAFE                                                               |
| Applicable solvents   | Flux / Alcohole / Fluoric lubricant / Anti-flux migration material |