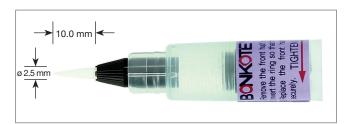

**BON-102** Bonpen; Brush-type, thin

BON-102B Bonpen; Felt-type, thin

BR-102 Cap & Brush; Brush-type, thin

**BR-102B** Cap & Brush; Felt-type, thin

**BON-102D** 

Bonpen; Brush-type, flat

BON-102F Bonpen; Felt-type, flat

BON-102K Bonpen; Felt-type, knife

BON-102S Bonpen; Brush-type, ultrafine

BON-102T Bonpen; Brush-type, thick

BR-102D

Cap & Brush; Brush-type, flat

BR-102F Cap & Brush; Felt-type, flat

BR-102K Cap & Brush; Felt-type, knife