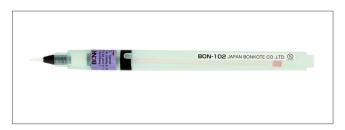

## ♦ ideal-tek Bonpen

Bonpens by Bonkote<sup>™</sup> are refillable flux pens, that enables fine and accurate flux application on your work area.

Available in 6 distinct styles, for different applications.

**BON-102** Bonpen; Brush-type, thin

BON-102B Bonpen; Felt-type, thin

BR-102 Cap & Brush; Brush-type, thin

**BR-102B** Cap & Brush; Felt-type, thin

**BON-102D** 

Bonpen; Brush-type, flat

BON-102F Bonpen; Felt-type, flat