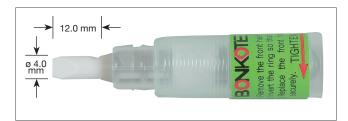

| General Specification |                                                                    |
|-----------------------|--------------------------------------------------------------------|
| Dimension             | Grip O.D.: 12.50mm                                                 |
| Total length          | 187mm (including Cap)                                              |
| Weight (empty)        | Approx. 9.0g                                                       |
| Capacity              | 8 ml                                                               |
| Component             | Polypropylene(PP) / Polyethylene(PE) / Nylon                       |
| ESD                   | SAFE                                                               |
| Applicable solvents   | Flux / Alcohole / Fluoric lubricant / Anti-flux migration material |