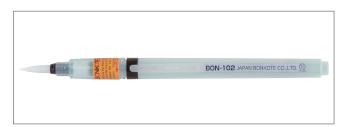

## ♦ ideal-tek Bonpen

Bonpens by Bonkote<sup>™</sup> are refillable flux pens, that enables fine and accurate flux application on your work area.

Available in 6 distinct styles, for different applications.

**BON-102** Bonpen; Brush-type, thin

BON-102B Bonpen; Felt-type, thin

BR-102 Cap & Brush; Brush-type, thin

**BR-102B** Cap & Brush; Felt-type, thin

**BON-102D** 

Bonpen; Brush-type, flat

BON-102F Bonpen; Felt-type, flat