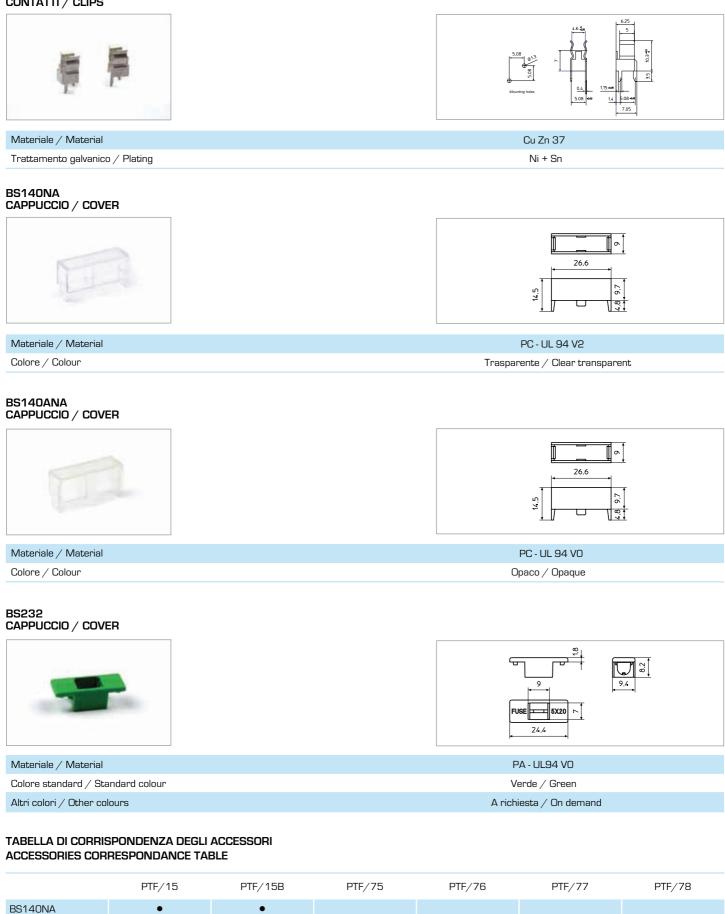

## ACCESSORI ACCESSORIES

CT134 CONTATTI / CLIPS





BS232

BS140ANA

AЗ

21

•

•

.

## **X-ON Electronics**

Largest Supplier of Electrical and Electronic Components

Click to view similar products for Fuse Holder category:

Click to view products by Stelvio Kontek manufacturer:

Other Similar products are found below :

570-290-741P40 570-290-751P40 0031.1351.01 020417G 020418E 80910030 8601.2020 9-3557-GP REV A 15600-08-10 BK1-HTC-45M BK/FHN19G BK/HJM-HH BK/HKP-CCHH BK/HKP-E-CC BK/HKP-E-HH BK/HKP-EH-HH BK/HKP-U-HH BK/HTJ-LES-FUSE HMG-241 2086-1 2193 RTMF-SC 2602 2650 FHN31G1 G4PB8 2660 2799 CQ-209V 345621A 3794 4202 4408 4413 4423 4482 4532 4537 TSD1404-12 BK/FHN31G1 BK/HKP-H-CC BK/HKP-JQ-BB BK/HKP-JQW-BB BK/HKP-N-HH BK/HKP-S-CC BK/HKP-W-BBHH BP/HHS BPHHU 55900008011 C1933