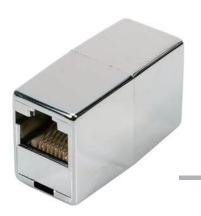

## **CAT5e Modular Coupling, 1:1**

## **Specification:**

- Modular coupling for network cables
- Adapter also suitable for ISDN cables
- 2 X RJ45 shielded sockets
- Allocation: 1:1
- Compliance with CAT5e standard
- Metallized housing