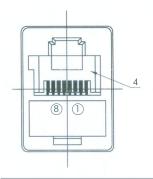

## **Packaging Information:**

- Packing Dimension: mm
- Packing Weight: kg
- Carton Dimension: mm
- Carton Q'ty: pcs
- Carton Weight: kgs

|      | 16.6 |
|------|------|
| 22.5 | 8 1  |

|              | Wiring |              |
|--------------|--------|--------------|
| J1           | · ·    | J2           |
| 1            | blue   | 1            |
| 2            | orange | 2            |
| 3            | black  | 3            |
| 4            | red    | 4            |
| (5)          | green  | (5)          |
| 6            | yellow | 6            |
| 7            | brown  | 7            |
| ( <u>8</u> ) | white  | ( <u>8</u> ) |