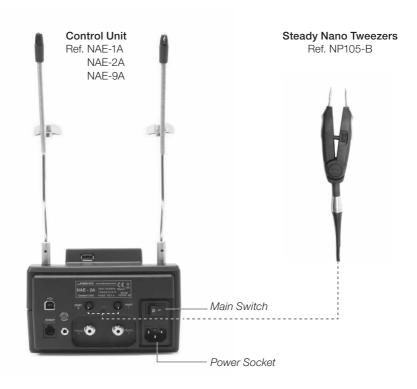

# Steady Nano Tweezers

Ref. NP105-B

### **Packing List**

The following items should be included:

Steady Nano Tweezers1 unitManual1 unitRef. NP105-BRef. 0016016