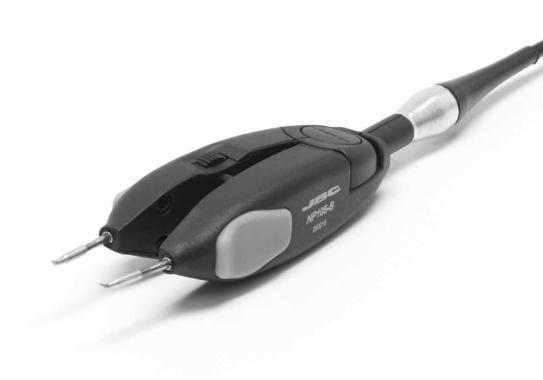

English



# Steady Nano Tweezers

Ref. NP105-B

### **Packing List**

The following items should be included:

Steady Nano Tweezers1 unitManual1 unitRef. NP105-BRef. 0016016





#### **Features**



#### Compatible cartridges

The NP105-B works with C105 tips. Find the model that best suits your soldering needs in **www.jbctools.com**. Here are some C105 cartridges in real size (in mm):

| Round    | Chisel    | Bevel    | Round<br>bent | Knife    | Stainless<br>steel tip | High thermal performance |
|----------|-----------|----------|---------------|----------|------------------------|--------------------------|
| Ø 0,1    | 0,2 × 0,1 | <u> </u> | 00,3          | 3,5      |                        | 1,3 × 0,3                |
| C105-101 | C105-116  | C105-109 | C105-105      | C105-111 | C105-115