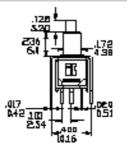

# Sub- Miniature Pushbutton Switches

# SPDT\_TYPE\_1508P1B5M1QE



|   | FUECTION           | SWITCE POSITION |     | .E40 IJJA                                 | .200          |
|---|--------------------|-----------------|-----|-------------------------------------------|---------------|
|   | 5                  | ON              | мом | PAT- PAID 11-49VNS - APD 10-51            | <u> </u> 5.06 |
|   | TERM.<br>CONN.     | 2-1             | 2-3 | .53 1 1 1 1 1 1 1 1 1 1 1 1 1 1 1 1 1 1 1 |               |
| : | sа <b>нвия</b> пс: | 200mm           | Q   | 194 <u>214 292</u><br>345 7.15            |               |

# SPDT\_TYPE\_1508P1B6M6QE

# TERMINATION OPTIONS









#### SPDT\_TYPE\_1508P1B6M7RE







#### SPDT\_TYPE\_1508P1B6VS2QE



VS2









P.C. MOUNTING

#### CAPS







# **SWITCHES**

# **X-ON Electronics**

Largest Supplier of Electrical and Electronic Components

Click to view similar products for Pushbutton Switches category:

Click to view products by IC Switches manufacturer:

Other Similar products are found below:

LW1L-M1C10V-A LW2L-A1C20M-GD LW2L-M1C20M-A 60324L M7E-HRN2 67021K512 67081K512X 701PB580 719-5504-000

MDPSSGLFS 810KSV30B MML21KA3ABK MML23KA3AC05K-001 MML23KW3AA01W 8418K2 8646AB6X718UL 8646ABUL

FSDWH 9001KXRK 9001T8BK 9533CD4+U574+U4922 1203MRA A22EM01S A595 1202A6 12037A2ULCSA 1203A2UL ABD122N
B 1211390004 ABN111-Y ABN400-R 1211500044 1211580012 1212MRA 1232A6NF RA3CSH6A 1241.1183.7047 1241.2511

1241.3428 1223A2ULCSA 1223MRA 1232AX2119 1241.1183.8000 1241.1183.8029 1241.2506 1241.2606 12MA6 1301