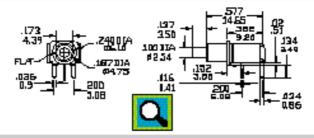

# SPDT\_TYPE\_1508P1B5M1QE

|   | FUECTION           | SWITCE POSITION |     | .E40 IJJA                                 | .200          |
|---|--------------------|-----------------|-----|-------------------------------------------|---------------|
|   | 5                  | ON              | мом | PAT- PAID 11-49VNS - APD 10-51            | <u> </u> 5.06 |
|   | TERM.<br>CONN.     | 2-1             | 2-3 | .53 1 1 1 1 1 1 1 1 1 1 1 1 1 1 1 1 1 1 1 |               |
| : | sа <b>нвия</b> пс: | 200mm           | Q   | 194 <u>214 292</u><br>345 7.15            |               |