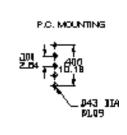

# Sub- Miniature Pushbutton Switches

# SPDT\_TYPE\_1508P1B5M1QE



|   | FUECTION           | SWITCE POSITION |     | .E40 IJJA                                 | .200          |
|---|--------------------|-----------------|-----|-------------------------------------------|---------------|
|   | 5                  | ON              | мом | PAT- PAID 11-49VNS - APD 10-51            | <u> </u> 5.06 |
|   | TERM.<br>CONN.     | 2-1             | 2-3 | .53 1 1 1 1 1 1 1 1 1 1 1 1 1 1 1 1 1 1 1 |               |
| : | sа <b>нвия</b> пс: | 200mm           | Q   | 194 <u>214 292</u><br>345 7.15            |               |

# SPDT\_TYPE\_1508P1B6M6QE

# TERMINATION OPTIONS









#### SPDT\_TYPE\_1508P1B6M7RE







#### SPDT\_TYPE\_1508P1B6VS2QE



VS2









P.C. MOUNTING

#### CAPS







# **SWITCHES**

# **X-ON Electronics**

Largest Supplier of Electrical and Electronic Components

Click to view similar products for Pushbutton Switches category:

Click to view products by IC Switches manufacturer:

Other Similar products are found below:

LW1L-M1C10V-A LW2L-A1C20M-GD LW2L-M1C20M-A 60324L M7E-HRN2 67021K512 67081K512X 701PB580 719-5504-000

MDPSSGLFS 810KSV30B MML21KA3ABK MML23KA3AC05K-001 MML23KW3AA01W 8418K2 8646AB6X718UL 8646ABUL

FSDWH 9001KXRK 9001T8BK 9533CD4+U574+U4922 1203MRA A22EM01S A595 1202A6 12037A2ULCSA 1203A2UL ABD122N
B 1211390004 ABN111-Y ABN400-R 1211500044 1211580012 1212MRA 1232A6NF RA3CSH6A 1241.1183.7047 1241.2511

1241.3428 1223A2ULCSA 1223MRA 1232AX2119 1241.1183.8000 1241.1183.8029 1241.2506 1241.2606 12MA6 130194