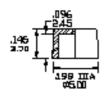

# Sub- Miniature Pushbutton Switches

# SPDT\_TYPE\_1508P1B5M1QE



|   | FUECTION           | SWITCE POSITION |     | .E40 IJJA                                 | .200          |
|---|--------------------|-----------------|-----|-------------------------------------------|---------------|
|   | 5                  | ON              | мом | PAT- PAID 11-49VNS - APD 10-51            | <u> </u> 5.06 |
|   | TERM.<br>CONN.     | 2-1             | 2-3 | .53 1 1 1 1 1 1 1 1 1 1 1 1 1 1 1 1 1 1 1 |               |
| : | sа <b>нвия</b> пс: | 200mm           | Q   | 194 <u>214 292</u><br>345 7.15            |               |

# SPDT\_TYPE\_1508P1B6M6QE

# TERMINATION OPTIONS









#### SPDT\_TYPE\_1508P1B6M7RE







#### SPDT\_TYPE\_1508P1B6VS2QE



VS2









P.C. MOUNTING

#### CAPS







# **SWITCHES**

# **X-ON Electronics**

Largest Supplier of Electrical and Electronic Components

Click to view similar products for Pushbutton Switches category:

Click to view products by IC Switches manufacturer:

Other Similar products are found below:

LW1L-M1C10V-A LW2L-A1C20M-GD LW2L-M1C20M-A 60324L M7E-HRN2 67021K512 67081K512X 701PB580 719-5504-000

MDPSSGLFS 810KSV30B MML21KA3ABK MML23KA3AC05K-001 MML23KW3AA01W 8418K2 8646AB6X718UL 8646ABUL

FSDWH 9001KXRK 9001T8BK 9533CD4+U574+U4922 1203MRA A22EM01S A595 1202A6 12037A2ULCSA 1203A2UL ABD122N
B 1211390004 ABN111-Y ABN400-R 1211500044 1211580012 1212MRA 1232A6NF RA3CSH6A 1241.1183.7047 1241.2511

1241.3428 1223A2ULCSA 1223MRA 1232AX2119 1241.1183.8000 1241.1183.8029 1241.2506 1241.2606 12MA6 1301940184

RELBARF6X10(PLASTIC) 1