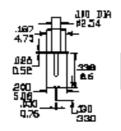

# SPDT\_TYPE\_1508P1B5M1QE

|   | FUECTION           | SWITCE POSITION |     | .E40 IJJA                                 | .200          |
|---|--------------------|-----------------|-----|-------------------------------------------|---------------|
|   | 5                  | ON              | мом | PAT- PAID 11-49VNS - APD 10-51            | <u> </u> 5.06 |
|   | TERM.<br>CONN.     | 2-1             | 2-3 | .53 1 1 1 1 1 1 1 1 1 1 1 1 1 1 1 1 1 1 1 |               |
| : | sа <b>нвия</b> пс: | 200mm           | Q   | 194 <u>214 292</u><br>345 7.15            |               |