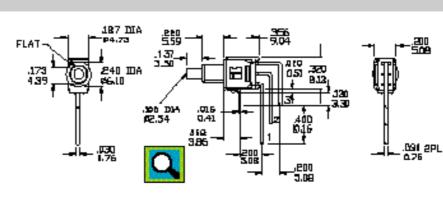

# SPDT\_TYPE\_1508P1B5M1QE

|   | FUECTION           | SWITCE POSITION |     | .E40 IJJA                                 | .200          |
|---|--------------------|-----------------|-----|-------------------------------------------|---------------|
|   | 5                  | ON              | мом | PAT- PAID 11-49VNS - APD 10-51            | <u> </u> 5.06 |
|   | TERM.<br>CONN.     | 2-1             | 2-3 | .53 1 1 1 1 1 1 1 1 1 1 1 1 1 1 1 1 1 1 1 |               |
| : | sа <b>нвия</b> пс: | 200mm           | Q   | 194 <u>214 292</u><br>345 7.15            |               |