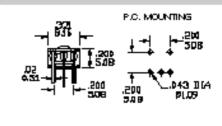

# Sub- Miniature Pushbutton Switches

# SPDT\_TYPE\_1508P1B5M1QE



|   | FUECTION           | SWITCE POSITION |     | .E40 IJJA                                 | .200          |
|---|--------------------|-----------------|-----|-------------------------------------------|---------------|
|   | 5                  | ON              | мом | PAT- PAID 11-49VNS - APD 10-51            | <u> </u> 5.06 |
|   | TERM.<br>CONN.     | 2-1             | 2-3 | .53 1 1 1 1 1 1 1 1 1 1 1 1 1 1 1 1 1 1 1 |               |
| : | sа <b>нвия</b> пс: | 200mm           | Q   | 194 <u>214 292</u><br>345 7.15            |               |

# SPDT\_TYPE\_1508P1B6M6QE

# TERMINATION OPTIONS









#### SPDT\_TYPE\_1508P1B6M7RE







#### SPDT\_TYPE\_1508P1B6VS2QE



VS2









P.C. MOUNTING

#### CAPS







# **SWITCHES**

# **X-ON Electronics**

Largest Supplier of Electrical and Electronic Components

Click to view similar products for Pushbutton Switches category:

Click to view products by IC Switches manufacturer:

Other Similar products are found below:

LW1L-M1C10V-A LW2L-A1C20M-GD LW2L-M1C20M-A 60324L M7E-HRN2 67021K512 67081K512X 701PB580 719-5504-000

MDPSSGLFS 810KSV30B MML21KA3ABK MML23KA3AC05K-001 MML23KW3AA01W 8418K2 8646AB6X718UL 8646ABUL

FSDWH 9001KXRK 9001T8BK 9533CD4+U574+U4922 1203MRA A22EM01S A595 1202A6 12037A2ULCSA 1203A2UL ABD122N
B 1211390004 ABN111-Y ABN400-R 1211500044 1211580012 1212MRA 1232A6NF RA3CSH6A 1241.1183.7047 1241.2511

1241.3428 1223A2ULC