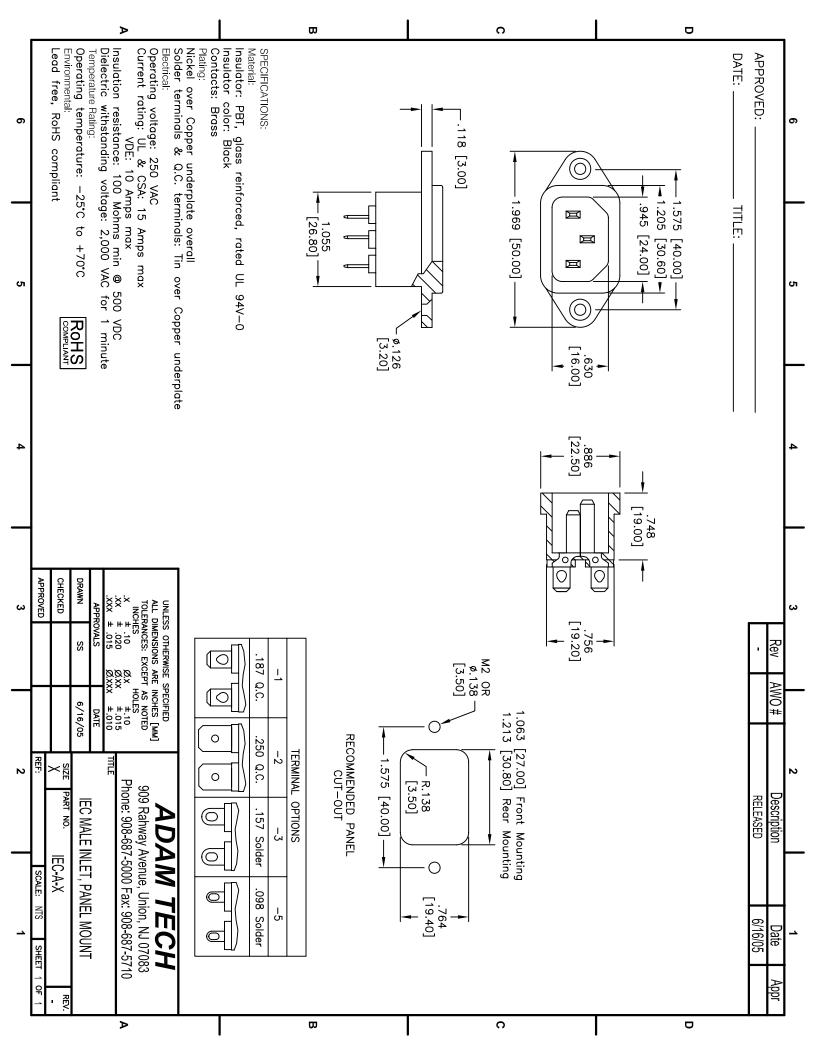

## **X-ON Electronics**

Largest Supplier of Electrical and Electronic Components

Click to view similar products for AC Power Entry Modules category:

Click to view products by Adam manufacturer:

Other Similar products are found below:

0098.0050 6-1609987-9 6167.0002 7-6609955-2 FN389-4-22 FN9233ER-12-06 FN9233S1-10-06 FN9233S1-8-06 FN9233S1B-8-06 FN9233S1R-10-06 FN9233S1R-12-06 FN9233SB-10-06 FN9233SB-10-06 FN9233SR-10-06 FN9233SR-3-06 FN9244B-15-06HI FN9244EB-3-06 FN9244EB-8-06 FN9244ER-15-06 FN9244ER-8-06 FN9244ES1-8-06 FN9244ESB-8-06 FN9244EU-6-06 FN9244R-12-06 FN9244R-3-07 FN9244R-8-06 FN9244S1-10-06 FN9244S1-12-06 FN9244S1B-6-06 FN9244S1B-6-06 FN9244S1B-3-06 FN92