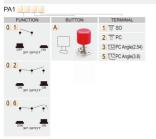

### (55 SERIES) PA1





#### FEATURES

- \* MATERIAL: Phenolic base (UL flame: 94V-0).
- Contacts and Terminals are copper with silver alloy and silver plated.
- \* Epoxy sealed for dust and moisture resistant.



estas 4 mm max

## X-ON Electronics

Authorized Distributor

Click to view similar products for Pushbutton

### Switches category:

XB6CA61B

P4323221



**XACA960** 

8121SDWGE A22LDWT111M 9001BGC214 921 1301260028 12412806164

# **X-ON Electronics**

Largest Supplier of Electrical and Electronic Components

Click to view similar products for Pushbutton Switches category:

Click to view products by SCI manufacturer:

Other Similar products are found below :

LW1L-M1C10V-A LW2L-A1C20M-GD LW2L-M1C20M-A 60324L M7E-HRN2 67021K512 67081K512X 701PB580 719-5504-000 MDPSSGLFS 810KSV30B MML23KA3AC05K-001 MML23KW3AA01W 8418K2 8646AB6X718UL 8646ABUL FSDWH 9001KXRK 9001T8BK 9533CD4+U574+U4922 1203MRA A22EM01S A595 1202A6 12037A2ULCSA 1203A2UL ABD122N-B 1211390004 ABN111-Y 1211500044 1211580012 1212