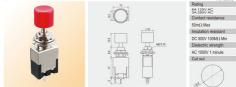

#### FEATURES

- \* MATERIAL: Phenolic base (UL flame: 94V-0).
- Contacts and Terminals are copper with silver alloy and silver plated.
- \* Epoxy sealed for dust and moisture resistant.

estas 4 mm max