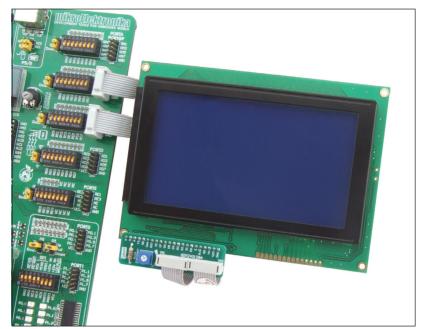

## **GLCD Adapter Additional Board**

The *GLCD Adapter* additional board is used to connect the pins of a microcontroller provided on a development system to a 240x128 GLCD. Connection between the additional board and a development system is established via two IDC10 female connectors supplied on ends of flat cables, whereas the GLCD is connected via a 1x22 male connector supplied on the additional board. In addition to this connector, there is also a potentiometer P1 used for display contrast adjustment provided on the board.

Figure 3: GLCD Adapter connection schematic

RST Vee

Figure 4: GLCD Adapter additional board connected to a development system

Figure 5: GLCD Adapter additional board connected to a GLCD display

If you want to learn more about our products, please visit our website at www.mikroe.com