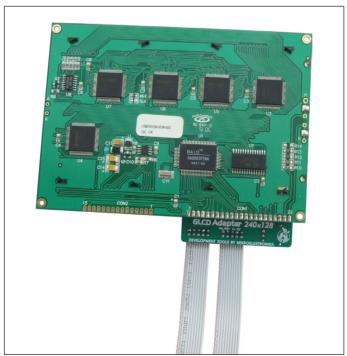

## **GLCD Adapter Additional Board**

The *GLCD Adapter* additional board is used to connect the pins of a microcontroller provided on a development system to a 240x128 GLCD. Connection between the additional board and a development system is established via two IDC10 female connectors supplied on ends of flat cables, whereas the GLCD is connected via a 1x22 male connector supplied on the additional board. In addition to this connector, there is also a potentiometer P1 used for display contrast adjustment provided on the board.

Figure 3: GLCD Adapter connection schematic

RST Vee

Figure 4: GLCD Adapter additional board connected to a development system

Figure 5: GLCD Adapter additional board connected to a GLCD display

If you want to learn more about our products, please visit our website at www.mikroe.com