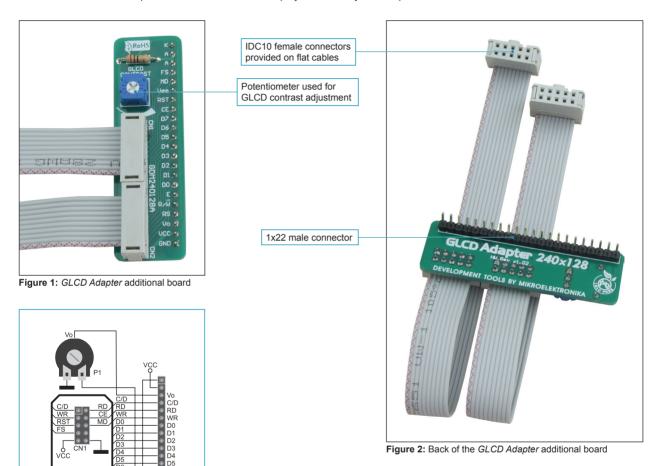

## **GLCD Adapter Additional Board**

The *GLCD Adapter* additional board is used to connect the pins of a microcontroller provided on a development system to a 240x128 GLCD. Connection between the additional board and a development system is established via two IDC10 female connectors supplied on ends of flat cables, whereas the GLCD is connected via a 1x22 male connector supplied on the additional board. In addition to this connector, there is also a potentiometer P1 used for display contrast adjustment provided on the board.