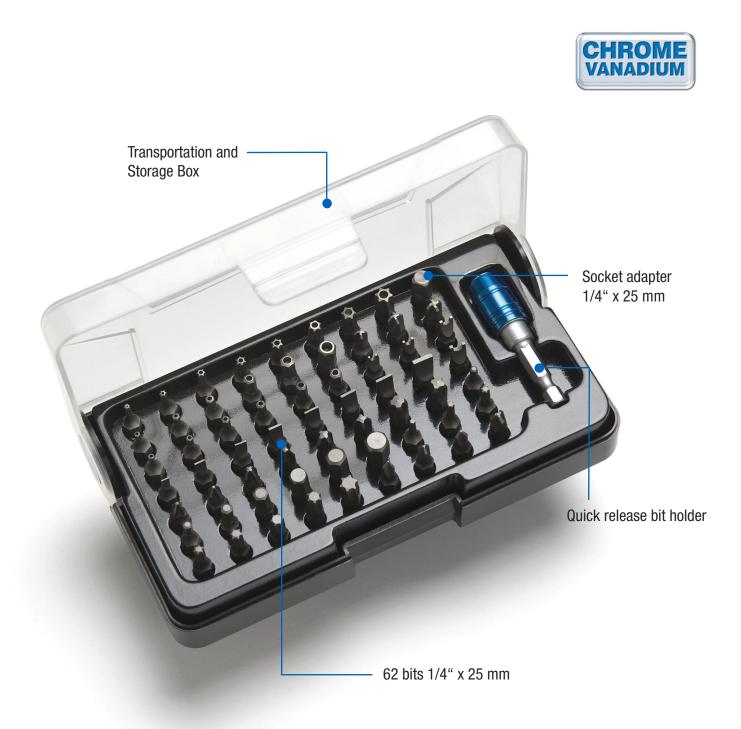

## Bit kit, 64 pc

The universal 1/4" Bit Kit contains of 64 Components and is specially designed and collected for daily use. The set marks an excelent mechanical strength.

The perfect bit sortiment for all users, private but also for industrial and handcraft applications.

For those who want to have a large assortment in a handy plastic case.

| 1  | Quick release bit holder, CrV, coloured anodized                                    |
|----|-------------------------------------------------------------------------------------|
| 1  | Socket adapter 1/4" x 25 mm                                                         |
| 62 | Bits 1/4" x 25 mm                                                                   |
|    | 8 Torx®: T8, T10, T15, T20, T25, T27, T30, T40                                      |
|    | 8 Tampered Torx®: TT8, TT10, TT15, T20, TT25, TT27, TT30, TT40                      |
|    | 4 Phillips®: PH1, PH2, PH3, PH4                                                     |
|    | 4 Pozidriv: PZ1, PZ2, PZ3, PZ4                                                      |
|    | 8 Slotted: 3, 4, 4.5, 5, 5.5, 6, 6.5, 8 mm                                          |
|    | 7 Hex: 2.5, 3, 4, 5, 6, 7, 8 mm                                                     |
|    | 12 Tampered Hex:<br>2, 2.5, 3, 4, 5, 6, mm / 5/64", 3/32", 7/64", 1/8", 9/64", 5/32 |
|    | 4 Triwing: TW1, TW2, TW3, TW4                                                       |
|    | 4 Spanner: 4, 6, 8, 10                                                              |
|    | 3 Torq-Set: 6, 8, 10                                                                |