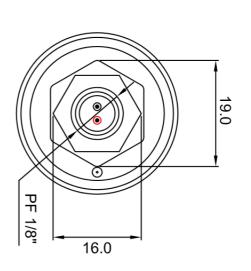

ယ

2



## **X-ON Electronics**

Largest Supplier of Electrical and Electronic Components

Click to view similar products for Liquid Level Sensors category:

Click to view products by Proffuse manufacturer:

Other Similar products are found below:

F03-16PT-1M FSH-21 FSH-25 FSH-34 FSH-35 FSV-31 FSV-35 LRNH31S41 FSH-31 RSF14Y100RF F03-16PT-10M LL01-1AB01 F03-16PS-F F03-16SF-5M F03-16PE-5M F03-16PT-5M K7L-U LBFS 1151 LL8951T5 SCN-1518SC LL103000 LRNR31N01 K7L-AT50DB F03-16PT-2M 14102 RSF107H100GV MS03-PP KSL-100-1 LS01-1A66-PP-2000W LS01-1B66-PP-500W LS02-1A66-S-500W LS02-1B66-S-500W LS02-1B85-PP-5000W LS03-1A85-PP-500W LS03/DL-1A85-PA-500W RSF26H050TG EL-10N EL-3N LL01-1AA01 LRNH31S42 MS10C SSH66XE34N100 SSH66TE34N100S TSF76H100DN TSF76H050TV OLS500D3L RSF88Y100R RSF76Y100RN RSF54Y100RC RSF53Y100