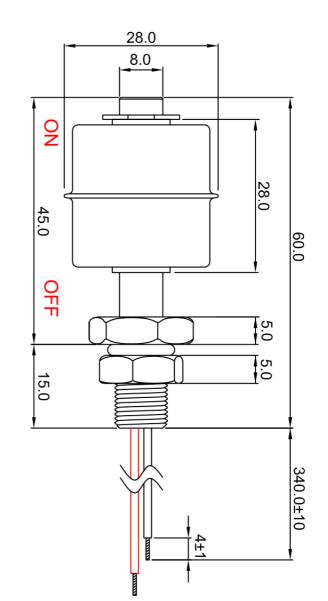

ယ

2



## **X-ON Electronics**

Largest Supplier of Electrical and Electronic Components

Click to view similar products for Liquid Level Sensors category:

Click to view products by Proffuse manufacturer:

Other Similar products are found below:

F03-16PT-1M FSH-21 FSH-25 FSH-34 FSH-35 FSV-31 FSV-35 LRNH31S41 FSH-31 RSF14Y100RF F03-16PT-10M LL01-1AB01 F03-16PS-F F03-16SF-5M F03-16PE-5M F03-16PT-5M K7L-U LBFS 1151 LL8951T5 SCN-1518SC LL103000 LRNR31N01 K7L-AT50DB F03-16PT-2M 14102 RSF107H100GV MS03-PP KSL-100-1 LS01-1A66-PP-2000W LS01-1B66-PP-500W LS02-1A66-S-500W LS02-1B66-S-500W LS02-1B85-PP-5000W LS03-1A85-PP-500W LS03/DL-1A85-PA-500W RSF26H050TG EL-10N EL-3N LL01-1AA01 LRNH31S42 MS10C SSH66XE34N100 SSH66TE34N100S TSF76H100DN TSF76H050TV OLS500D3L RSF88Y100R RSF76Y100RN RSF54Y100RC