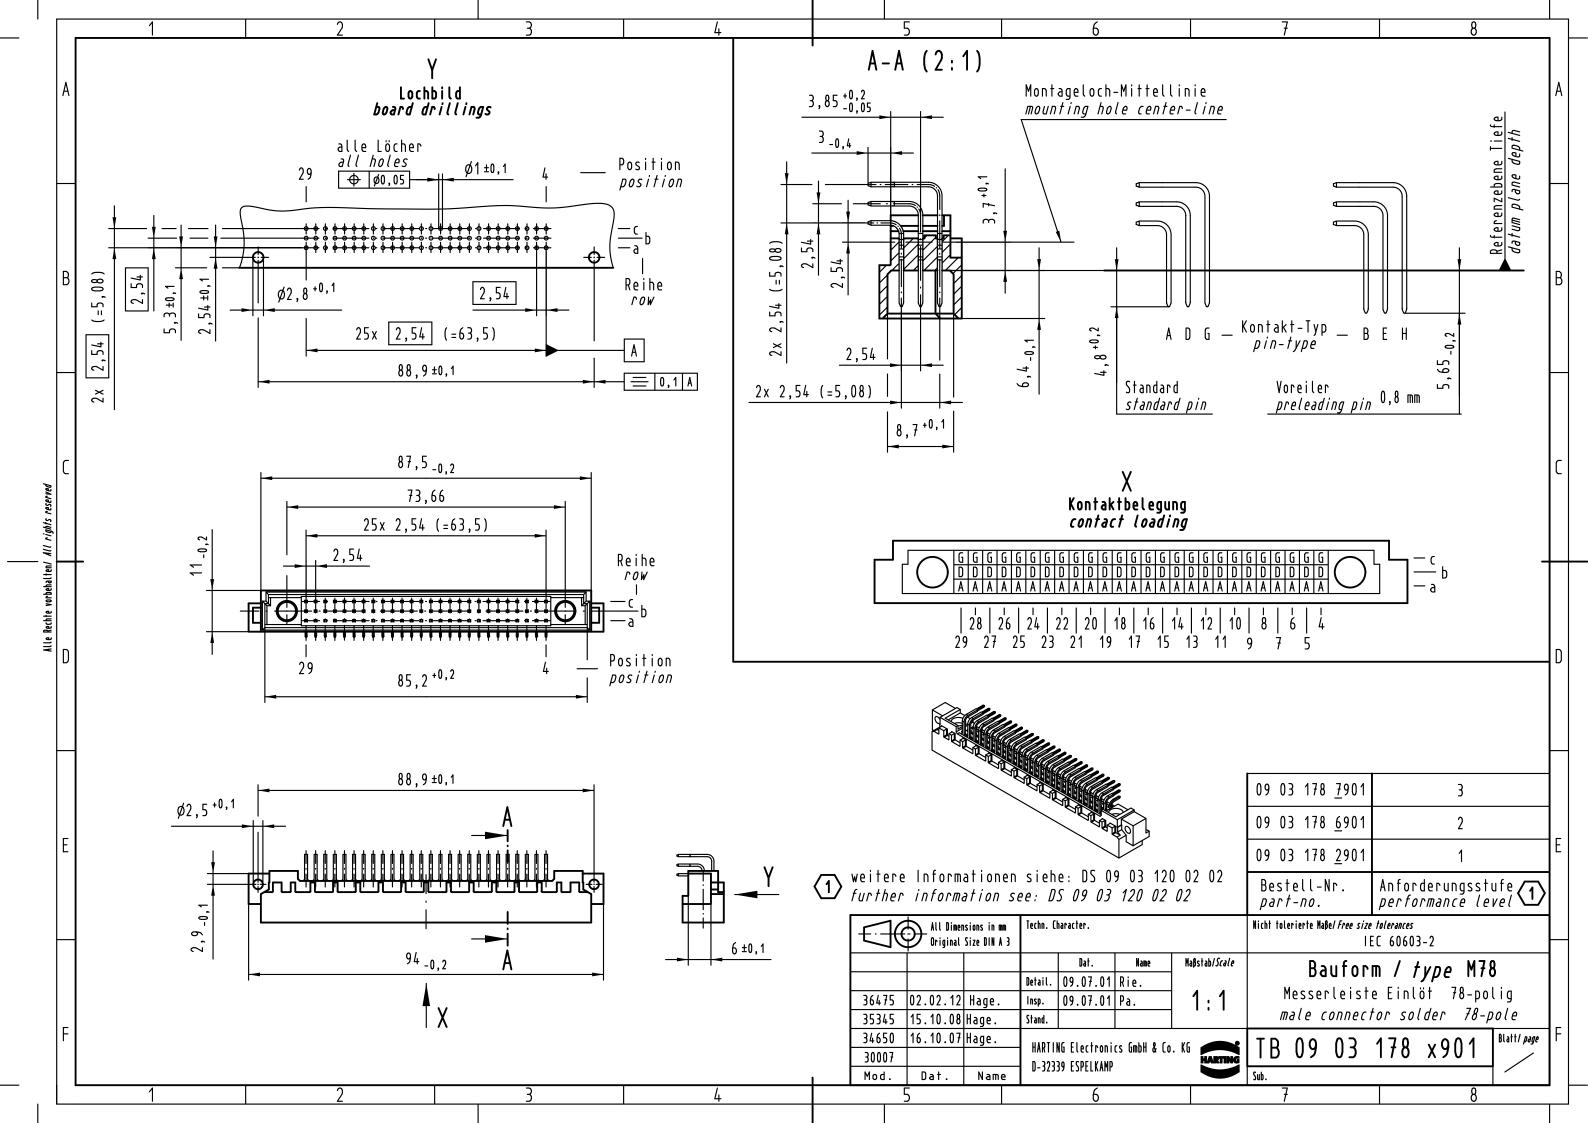

## **X-ON Electronics**

Largest Supplier of Electrical and Electronic Components

Click to view similar products for DIN 41612 Connectors category:

Click to view products by HARTING manufacturer:

Other Similar products are found below:

09231126901 PCN10F-24P-2.54DS(72) 004.767 02221602702 024069 602427301412000 013275 691327-1 74670-0732 74680-0340
75880-0015 76453-0014 86093159ALF 923454 QLC260R 120X10099X 120X10019X 120X10089X 120X10129X 121A10039X
121A10309X 122A10019X 122A10029X 122A10249X 122A10669X 122A11089X 122A13089X 121B10409X 122A10089X
122A10129X 122A10349X 122A13359X 1377391-4 DIN-048CPC-SR1-MH 1393583-2 1393726-7 140X10059X 140X10129X 143-1913000 143-1908-000 1484472-1 173052 2110070-1 2110070-2 CBC20T00-008FDS5-0-1-002VR 983-0SE12-12P6 17041102202 1726995036 173051 20