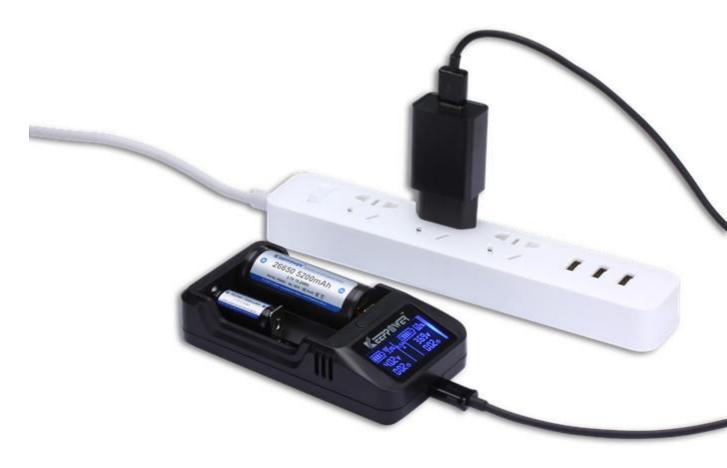

## Intelligent Li-ion rechargeable battery charger L2 with LCD display

\* Intelligent Li-ion Battery Charger

\* Brand: KeepPower

\* Part No.: L2

\* Compatible with 10440/14500/16340/16650/18350/

18500/18650/26650 Li-ion rechargeable battery

- Details
- Product Description
  - 1. Type: 2-slot Li-ion Battery Charger;
  - 2. Part No.: L2;
  - 3. Input: 5.0V 2.0A;
  - 4. Output: 4.2V±1% 0.5A / 1.0A;
  - 5. Compatible with 10440/14500/16340/16650/18350/18500/18650/26650 Liion rechargeable battery;
  - 6. Displays battery voltage, charging current, charging time and battery percentage in real time;
  - 7. Charged by USB power adaptor, laptop, power bank, etc;
  - 8. Designed by KeepPower, Assembled in China.



## Charged by power bank



Charged by socket



## Charged by USB adaptor



## **X-ON Electronics**

Largest Supplier of Electrical and Electronic Components

Click to view similar products for Battery Chargers category:

Click to view products by Keeppower manufacturer:

Other Similar products are found below:

149116 2217331-1 CA0002 CH0011 CB1210A PS-034052 CH0015 GP U811+ 4X R6 2100MAH GP X411 AA/AAA + 4X R6 2700MAH RECYKO CB243A CB123A CB1235A CB2420A CB12245A HEP-600C-48 MC1 PLUS NEW MC2 MC1 BQ-CC55E VP4 PLUS DRAGON LCD MULTI CHARGER MINI-CHARGER 5V 2.1A PB320 PB50 PB550 + 4XAA 2700MAH VP2 POCKET-CHARGER + 4XAA 2100MAH PB-300P-12 VC2 79540-5015 MINI CHARGER + 2XAA 2100MAH ENC-360-12 ENC-360-24 ENC-360-48 HEP-600C-12 HEP-600C-24 CHFC3 ENC-120-12 RCP-1600-24 68532-4461 153117 BVL240600003N 68532-4462 BC7217 120 BVL062000003N 68532-4510 PB-120P-54P TSP-BCM48