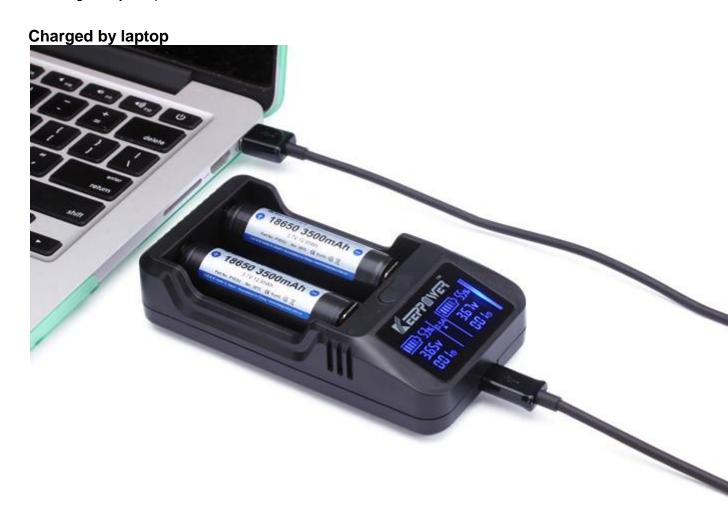

## Intelligent Li-ion rechargeable battery charger L2 with LCD display

\* Intelligent Li-ion Battery Charger

\* Brand: KeepPower

\* Part No.: L2

\* Compatible with 10440/14500/16340/16650/18350/

18500/18650/26650 Li-ion rechargeable battery

- Details
- Product Description
  - 1. Type: 2-slot Li-ion Battery Charger;
  - 2. Part No.: L2;
  - 3. Input: 5.0V 2.0A;
  - 4. Output: 4.2V±1% 0.5A / 1.0A;
  - 5. Compatible with 10440/14500/16340/16650/18350/18500/18650/26650 Liion rechargeable battery;
  - 6. Displays battery voltage, charging current, charging time and battery percentage in real time;
  - 7. Charged by USB power adaptor, laptop, power bank, etc;
  - 8. Designed by KeepPower, Assembled in China.



## Charged by power bank



Charged by socket



## Charged by USB adaptor



## **X-ON Electronics**

Largest Supplier of Electrical and Electronic Components

Click to view similar products for Battery Chargers category:

Click to view products by Keeppower manufacturer:

Other Similar products are found below:

149116 2217331-1 CA0002 CH0011 CB1210A PS-034052 CH0015 GP U811+ 4X R6 2100MAH GP X411 AA/AAA + 4X R6 2700MAH RECYKO CB243A CB123A CB1235A CB2420A CB12245A HEP-600C-48 MC1 PLUS NEW MC2 MC1 BQ-CC55E VP4 PLUS DRAGON LCD MULTI CHARGER MINI-CHARGER 5V 2.1A PB320 PB50 PB550 + 4XAA 2700MAH VP2 POCKET-CHARGER + 4XAA 2100MAH PB-300P-12 VC2 79540-5015 MINI CHARGER + 2XAA 2100MAH ENC-360-12 ENC-360-24 ENC-360-48 HEP-600C-12 HEP-600C-24 CHFC3 ENC-120-12 RCP-1600-24 68532-4461 153117 BVL24