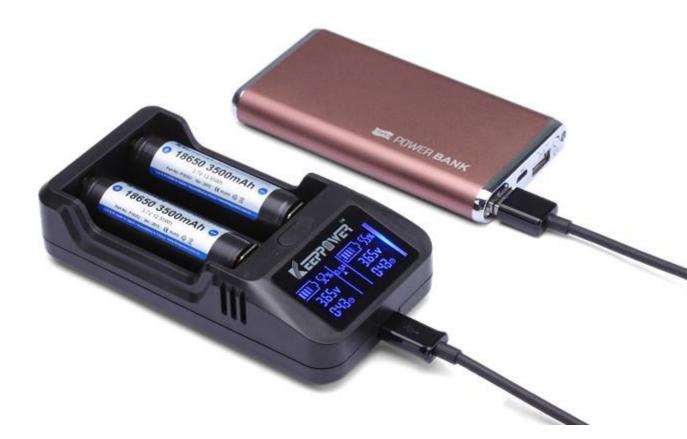

## Intelligent Li-ion rechargeable battery charger L2 with LCD display

\* Intelligent Li-ion Battery Charger

\* Brand: KeepPower

\* Part No.: L2

\* Compatible with 10440/14500/16340/16650/18350/

18500/18650/26650 Li-ion rechargeable battery

- Details
- Product Description
  - 1. Type: 2-slot Li-ion Battery Charger;
  - 2. Part No.: L2;
  - 3. Input: 5.0V 2.0A;
  - 4. Output: 4.2V±1% 0.5A / 1.0A;
  - 5. Compatible with 10440/14500/16340/16650/18350/18500/18650/26650 Liion rechargeable battery;
  - 6. Displays battery voltage, charging current, charging time and battery percentage in real time;
  - 7. Charged by USB power adaptor, laptop, power bank, etc;
  - 8. Designed by KeepPower, Assembled in China.



## Charged by power bank



Charged by socket



## Charged by USB adaptor



## **X-ON Electronics**

Largest Supplier of Electrical and Electronic Components

Click to view similar products for Battery Chargers category:

Click to view products by Keeppower manufacturer:

Other Similar products are found below:

149116 2217331-1 CA0002 CH0011 CB1210A PS-034052 CH0015 GP U811+ 4X R6 2100MAH GP X411 AA/AAA + 4X R6 2700MAH RECYKO CB243A CB123A CB1235A CB2420A CB12245A HEP-600C-48 MC1 PLUS NEW MC2 MC1 BQ-CC55E VP4 PLUS DRAGON LCD MULTI CHARGER MINI-CHARGER 5V 2.1A PB320 PB50 PB550 + 4XAA 2700MAH VP2 POCKET-CHARGER + 4XAA 2100MAH PB-300P-12 VC2 79540-5015 MINI CHARGER + 2XAA 2100MAH ENC-360-12 ENC-360-24 ENC-360-48 HEP-600C-12 HEP-600C-24 CHFC3 ENC-120-12 RCP-1600-24 68532-4461 153117 BVL240600003N 68532-4462 BC7217 1