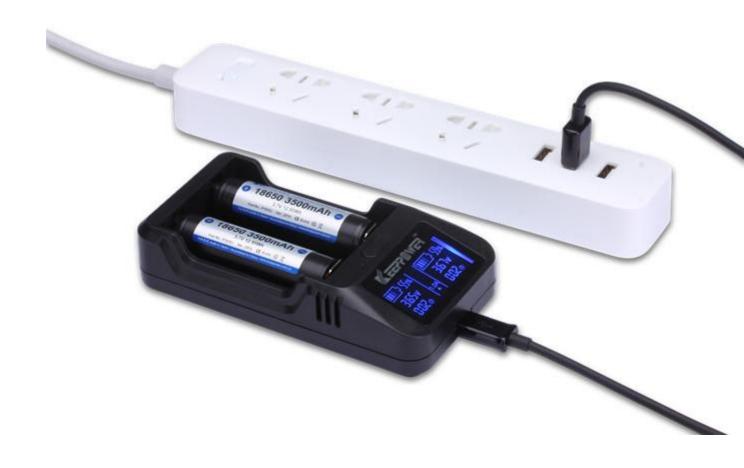

## Intelligent Li-ion rechargeable battery charger L2 with LCD display

\* Intelligent Li-ion Battery Charger

\* Brand: KeepPower

\* Part No.: L2

\* Compatible with 10440/14500/16340/16650/18350/

18500/18650/26650 Li-ion rechargeable battery

- Details
- Product Description
  - 1. Type: 2-slot Li-ion Battery Charger;
  - 2. Part No.: L2;
  - 3. Input: 5.0V 2.0A;
  - 4. Output: 4.2V±1% 0.5A / 1.0A;
  - 5. Compatible with 10440/14500/16340/16650/18350/18500/18650/26650 Liion rechargeable battery;
  - 6. Displays battery voltage, charging current, charging time and battery percentage in real time;
  - 7. Charged by USB power adaptor, laptop, power bank, etc;
  - 8. Designed by KeepPower, Assembled in China.



## Charged by power bank



Charged by socket



## Charged by USB adaptor



## **X-ON Electronics**

Largest Supplier of Electrical and Electronic Components

Click to view similar products for Battery Chargers category:

Click to view products by Keeppower manufacturer:

Other Similar products are found below:

149116 2217331-1 CA0002 CH0011 CB1210A PS-034052 CH0015 GP U811+ 4X R6 2100MAH GP X411 AA/AAA + 4X R6 2700MAH RECYKO CB243A CB123A CB1235A CB2420A CB12245A HEP-600C-48 MC1 PLUS NEW MC2 MC1 BQ-CC55E VP4 PLUS DRAGON LCD MULTI CHARGER MINI-CHARGER 5V 2.1A PB320 PB50 PB550 + 4XAA 2700MAH VP2 POCKET-CHARGER + 4XAA 2100MAH PB-300P-12 VC2 79540-5015 MINI CHARGER + 2XAA 2100MAH ENC-360-12 ENC-360-24 ENC-360-48 HEP-600C-12 HEP-600C-24 CHFC3 ENC-120-12 RCP-1600-24 68532-4461 153117 BVL240600003N 68532-4462 BC7217 120 BVL062000003N 6853