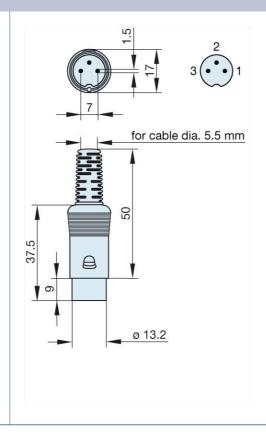

| Delivery informations Availability Product description Type Order No. Type of contact Description Housing Color | plug with insulated handle; solder joint  available |
|-----------------------------------------------------------------------------------------------------------------|-----------------------------------------------------|
| Availability Product description Type Order No. Type of contact Description                                     | available                                           |
| Availability Product description Type Order No. Type of contact Description                                     |                                                     |
| Product description Type Order No. Type of contact Description                                                  |                                                     |
| Type<br>Order No.<br>Type of contact<br>Description                                                             | Lucas d                                             |
| Order No.<br>Type of contact<br>Description                                                                     |                                                     |
| Type of contact<br>Description                                                                                  | MAS 30 grau/grey                                    |
| Description                                                                                                     | 930 014-517                                         |
|                                                                                                                 | male                                                |
| Housing Color                                                                                                   | plug with insulated handle; solder joint            |
|                                                                                                                 | grey                                                |
| Number of contacts                                                                                              | 3                                                   |
| Conductor size                                                                                                  | $\leq 0.34 \text{ mm}^2$                            |
| Technical data                                                                                                  |                                                     |
| LF output "Phone"                                                                                               | EN 60 130-09                                        |
| Pole arrangement DIN                                                                                            | DIN 41524                                           |
| Rated current                                                                                                   | 4 A                                                 |
| Rated voltage                                                                                                   | AC/DC 34 V                                          |
| Cable diameter                                                                                                  | 5.5 mm                                              |
| Type of termination                                                                                             | solder                                              |
| Material                                                                                                        |                                                     |
| Contact material                                                                                                | brass                                               |
| Contact surface material                                                                                        | tin plated                                          |
| Contact bearer material                                                                                         | PA 66/UL standard 94V-2                             |
| Housing material                                                                                                | PE PE                                               |
| Environmental conditions                                                                                        |                                                     |
| Protection class (IEC 60529)                                                                                    | IP 30                                               |
| Temperature range                                                                                               | -20 °C to +60 °C                                    |
| Scope of delivery and accessories                                                                               | retail package, polyethylene bag                    |

Picture

Drawing