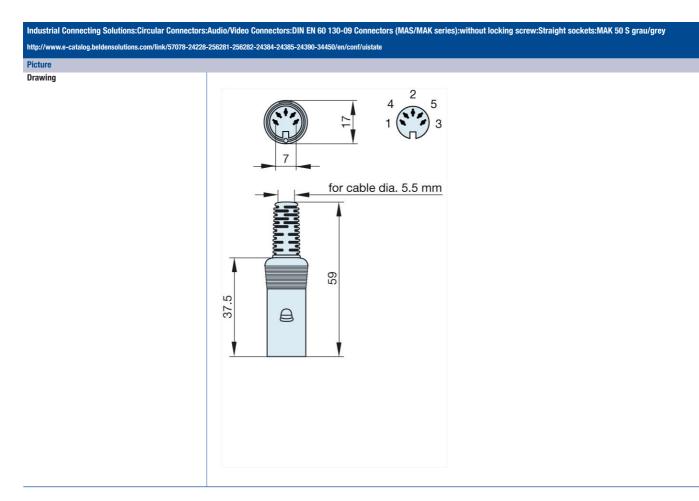

## **Product information** MAK 50 S grau/grey

| Industrial Connecting Solutions: Circular Connectors: Audio/Video Connectors: DIN EN 60 130-09 Connectors (MAS/MAK series): without locking screw: Straight sockets: MAK 50 S grau/grey |                                            |
|-----------------------------------------------------------------------------------------------------------------------------------------------------------------------------------------|--------------------------------------------|
| http://www.e-catalog.beldensolutions.com/link/57078-24228-256281-256282-24384-24385-24390-34450/en/conf/uistate                                                                         |                                            |
| Name                                                                                                                                                                                    | MAK 50 S grau/grey                         |
|                                                                                                                                                                                         |                                            |
|                                                                                                                                                                                         | socket with insulated handle; solder joint |
| Delivery informations                                                                                                                                                                   |                                            |
| Availability                                                                                                                                                                            | available                                  |
| Product description                                                                                                                                                                     |                                            |
| Туре                                                                                                                                                                                    | MAK 50 S grau/grey                         |
| Order No.                                                                                                                                                                               | 930 172-517                                |
| Type of contact                                                                                                                                                                         | female                                     |
| Description                                                                                                                                                                             | socket with insulated handle; solder joint |
| Housing Color                                                                                                                                                                           | grey                                       |
| Number of contacts                                                                                                                                                                      | 5                                          |
| Conductor size                                                                                                                                                                          | $<= 0.34 \text{ mm}^2$                     |
| Technical data                                                                                                                                                                          |                                            |
| LF output "Phone"                                                                                                                                                                       | EN 60 130-09                               |
| Pole arrangement DIN                                                                                                                                                                    | DIN 41 524                                 |
| Rated current                                                                                                                                                                           | 4 A                                        |
| Rated voltage                                                                                                                                                                           | AC/DC 34 V                                 |
| Cable diameter                                                                                                                                                                          | 5.5 mm                                     |
| Type of termination                                                                                                                                                                     | solder                                     |
| Material                                                                                                                                                                                |                                            |
| Contact material (socket)                                                                                                                                                               | brass                                      |
| Contact surface material                                                                                                                                                                | tin plated                                 |
| Contact bearer material                                                                                                                                                                 | PA 66/UL standard 94V-2                    |
| Housing material                                                                                                                                                                        | PE                                         |
| Environmental conditions                                                                                                                                                                |                                            |
| Protection class (IEC 60529)                                                                                                                                                            | IP 30                                      |
| Temperature range                                                                                                                                                                       | -20 °C to +60 °C                           |
| Scope of delivery and accessories                                                                                                                                                       |                                            |
| Packaging                                                                                                                                                                               | retail package, polyethylene bag           |