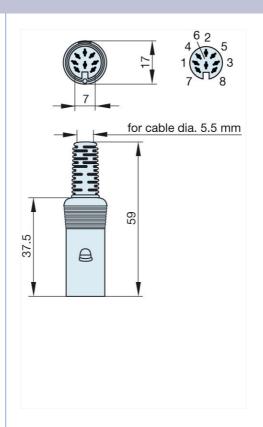

## **Product information** MAK 80 S grau/grey

| Industrial Connecting Solutions:Circu                                                                           | ular Connectors:Audio/Video Connectors:DIN EN 60 130-09 Connectors (MAS/MAK series):without locking screw:Straight sockets:MAK 80 S grau/grey |
|-----------------------------------------------------------------------------------------------------------------|-----------------------------------------------------------------------------------------------------------------------------------------------|
| http://www.e-catalog.beldensolutions.com/link/57078-24228-256281-256282-24384-24385-24390-34454/en/conf/uistate |                                                                                                                                               |
| Name                                                                                                            | MAK 80 S grau/grey                                                                                                                            |
|                                                                                                                 |                                                                                                                                               |
|                                                                                                                 | socket with insulated handle; solder joint                                                                                                    |
| Delivery informations                                                                                           |                                                                                                                                               |
| Availability                                                                                                    | available                                                                                                                                     |
| Product description                                                                                             |                                                                                                                                               |
| Туре                                                                                                            | MAK 80 S grau/grey                                                                                                                            |
| Order No.                                                                                                       | 930 348-517                                                                                                                                   |
| Type of contact                                                                                                 | female                                                                                                                                        |
| Description                                                                                                     | socket with insulated handle; solder joint                                                                                                    |
| Housing Color                                                                                                   | grey                                                                                                                                          |
| Number of contacts                                                                                              | 8                                                                                                                                             |
| Conductor size                                                                                                  | $<= 0.34 \text{ mm}^2$                                                                                                                        |
| Technical data                                                                                                  |                                                                                                                                               |
| LF output "Phone"                                                                                               | EN 60 130-09                                                                                                                                  |
| Pole arrangement DIN                                                                                            | DIN 41 524 (sockets 1-5)                                                                                                                      |
| Rated current                                                                                                   | 4A                                                                                                                                            |
| Rated voltage                                                                                                   | AC/DC 34 V                                                                                                                                    |
| Cable diameter                                                                                                  | 5.5 mm                                                                                                                                        |
| Type of termination                                                                                             | solder                                                                                                                                        |
| Material                                                                                                        |                                                                                                                                               |
| Contact material (socket)                                                                                       | brass                                                                                                                                         |
| Contact surface material                                                                                        | tin plated                                                                                                                                    |
| Contact bearer material                                                                                         | PA 66/UL standard 94V-2                                                                                                                       |
| Housing material                                                                                                | PE                                                                                                                                            |
| Environmental conditions                                                                                        |                                                                                                                                               |
| Protection class (IEC 60529)                                                                                    | IP 30                                                                                                                                         |
| Temperature range                                                                                               | -20 °C to +60 °C                                                                                                                              |
| Scope of delivery and accessories                                                                               |                                                                                                                                               |
| Packaging                                                                                                       | retail package, polyethylene bag                                                                                                              |

Picture Drawing