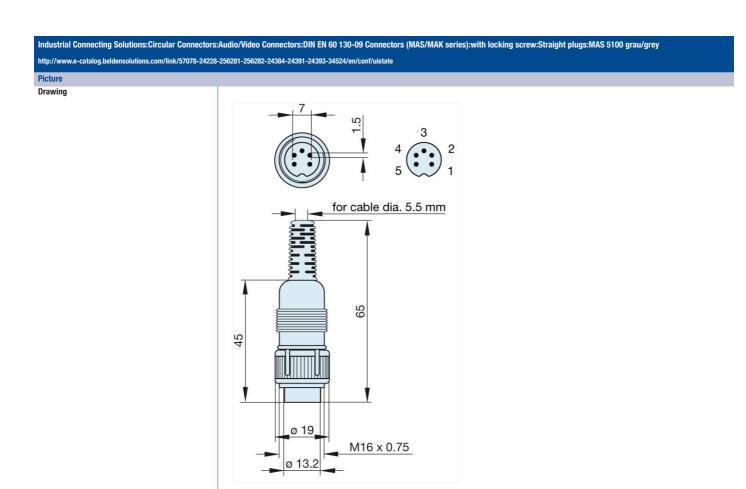

## **Product information** MAS 5100 grau/grey

| http://www.e-catalog.beldensolutions.com/link/57078-24228-256281-256282-24384-24391-24393-34524/en/conf/uistate Name MAS 5100 grau/grey |                                       |
|-----------------------------------------------------------------------------------------------------------------------------------------|---------------------------------------|
|                                                                                                                                         |                                       |
|                                                                                                                                         |                                       |
|                                                                                                                                         |                                       |
|                                                                                                                                         |                                       |
|                                                                                                                                         |                                       |
|                                                                                                                                         |                                       |
|                                                                                                                                         |                                       |
|                                                                                                                                         |                                       |
|                                                                                                                                         | plug with locking screw; solder joint |
| Delivery informations                                                                                                                   |                                       |
| Availability                                                                                                                            | available                             |
| Product description                                                                                                                     |                                       |
| Туре                                                                                                                                    | MAS 5100 grau/grey                    |
| Order No.                                                                                                                               | 930 964-517                           |
| Type of contact                                                                                                                         | male                                  |
| Description                                                                                                                             | plug with locking screw; solder joint |
| Housing Color                                                                                                                           | grey                                  |
| Number of contacts                                                                                                                      | 5                                     |
| Conductor size                                                                                                                          | $<= 0.34 \text{ mm}^2$                |
| Technical data                                                                                                                          |                                       |
| LF output "Phone"                                                                                                                       | EN 60 130-09                          |
| Rated current                                                                                                                           | 4 A                                   |
| Rated voltage                                                                                                                           | AC/DC 34 V                            |
| Cable diameter                                                                                                                          | 5.5 mm                                |
| Type of termination                                                                                                                     | solder                                |
| Material                                                                                                                                |                                       |
| Contact material                                                                                                                        | brass                                 |
| Contact surface material                                                                                                                | tin plated                            |
| Contact bearer material                                                                                                                 | PA 66/UL standard 94V-2               |
| Housing material                                                                                                                        | PE                                    |
| Environmental conditions                                                                                                                |                                       |
| Protection class (IEC 60529)                                                                                                            | IP 30                                 |
| Temperature range                                                                                                                       | -20 °C to +60 °C                      |
| Scope of delivery and accessories                                                                                                       |                                       |