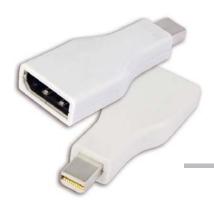

# DisplayPort Female to Mini DisplayPort Male

The Mini DisplayPort to DisplayPort Adapter lets you connect a high definition monitor, projector, or LCD that uses a DisplayPort connector or cable to a MacBook or MacBook Pro with a Mini DisplayPort.