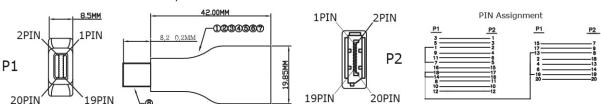

## **Specification:**

- Supports Mini DisplayPort 1.1a input
- Supports DisplayPort 1.1a output
- Supports DVI highest video resolution 1080p
- Powered from Mini DisplayPort source