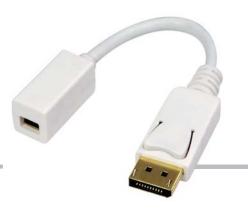

# DisplayPort Male to Mini DisplayPort Female

The DisplayPort to Mini DisplayPort Adapter lets you connect a high definition monitor, projector, or LCD that uses a DisplayPort connector or cable to a MacBook or MacBook Pro with a Mini DisplayPort.

## **Specification:**

- Supports Mini DisplayPort 1.1a input
- Supports DisplayPort 1.1a output
- Supports DVI highest video resolution 1080p
- Powered from Mini DisplayPort source