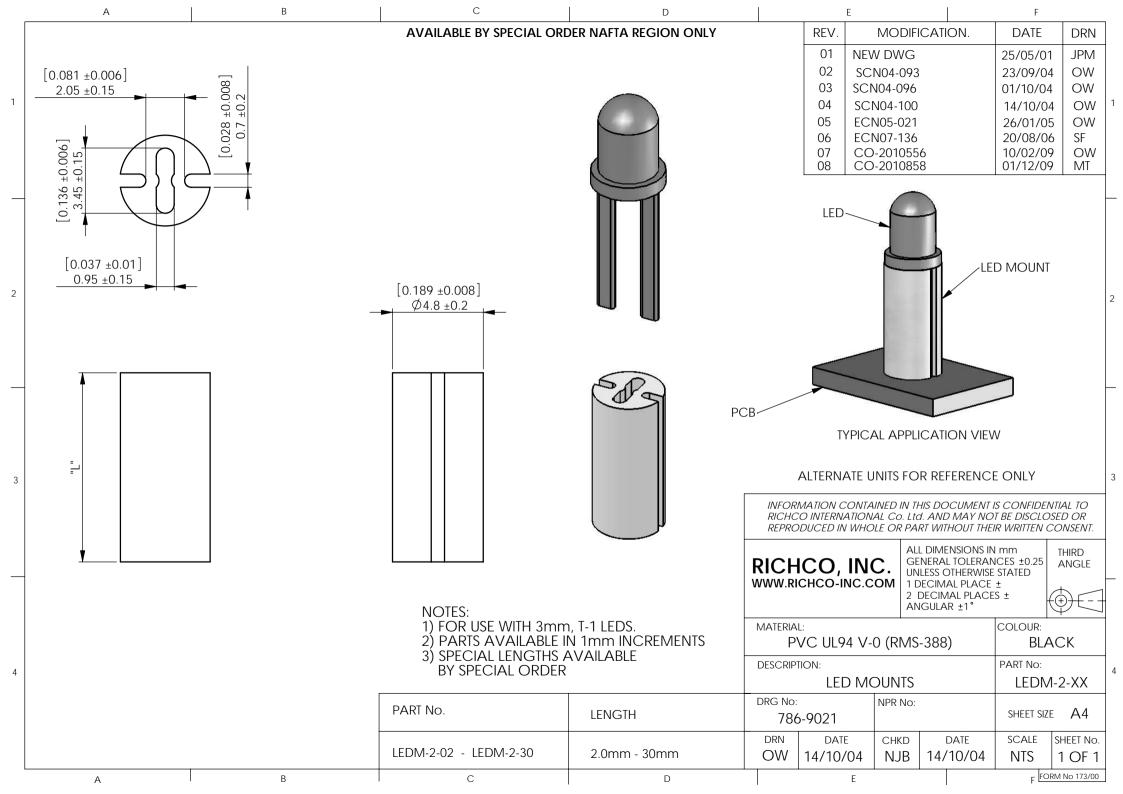

## **X-ON Electronics**

Largest Supplier of Electrical and Electronic Components

Click to view similar products for LED Mounting Hardware category:

Click to view products by Richco manufacturer:

Other Similar products are found below:

00624500 00624250 00624375 00624750 7047 990-4901-010 990-8115-001 SPC040 CMP22 CNX\_440\_X02\_4\_1\_06

CNX\_460\_E02\_4\_1\_12 CNX440-X02-4-2-24 M16-T1 L2K-L4GD L2K-L5XL LDN51-125SL/BT RNG-190 515-0005F CM00624625

CNX440E034612 CNX\_460\_E02\_4\_1\_04 FS108NA 7046 7056 S202-K2 T50RS5.NB3P KT4TN SN3486 M16-T2-S RTN\_441 ELM 2
1.5MM LEDM-2-11 ELM 3-1.500 CM00624375 CM00624375 CM00624900 CNX410-056-X-4-2-24 HLMP-0103 RNG234 FIX-LEDH
10.5 FIX-LEDH-11 FIX-LEDH-11.5 FIX-LEDH-12 FIX-LEDH-14 FIX-LEDH-18 FIX-LEDH-4 FIX-LEDH-4.5 FIX-LEDH-7.5 FIX
LEDT-11 FIX-L