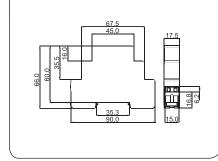

il: marketing@zamel.pl

#### **TECHNICAL DATA**



#### APPERANCE



# za/er

INSTRUCTION MANUAL

#### **MOUNTING, FUNCTIONING**

- 1. Disconnect the power supply from the mains by the phase fuse, the circuit-breaker or the switch-disconnector that are joined to the proper circuit,
- 2. Check if there is no voltage on connection cables by means of a special measure equipment,
- 3. Install LKM-03 device in the switchboard on TH-35 DIN rail,
- 4. Connect the cables with the terminals according to installing diagram,
- 5. Switch on the power supply from the mains.

The device is ready to work just right after its appropriate connecting. The LED indicator signals voltage presence of the selected phase wire. In case of the voltage lack LED does not light.



APPLICATION

Nø



#### DIMENSIONS



#### **INNER DIAGRAM**



There is 24 months guarantee on the product

Salesman stamp and signature, date of sale

# (😂 Ō W zaMer The LKM-03 power supply indicator signals single-phase voltage presence. LKM - 03 ((😂)

#### WARRANTY CARD

1. ZMIE ZAMEL SP. J. assures 24 months guarantee for the product

- The manufacturer's guarantee does not cover any of the following actions:

   a) mechanical damage during transport, loading / unloading or under other circumstances,
   b) damage caused by incorrect product mounting or misuse,
- b) damage caused by incorrect product mounting or misuse,
  c) damage caused by unauthorised modifications made by the PURCHASER or any third parties to the product or any other devices needed for the product functioning,
  d) damage caused by Act of God or any