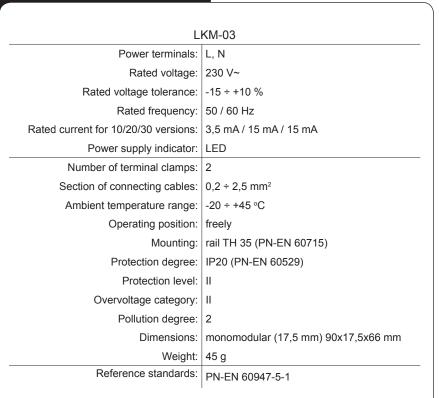

make sure the connection cables are not under voltage. The cruciform head screwdriver 3,5 mm should be used to instal the device. Improper transport, storage, and use of the device influence its wrong functioning. It is not advisable to instal the device in the following cases: if any device part is missing or the device is damaged or deformed. In case of improper functioning of the device contact the producer.

> The symbol means selective collecting of electrical and electronical equipment. It is forbidden to put the used equipment together with other waste

#### Zakład Mechaniki i Elektroniki ZAMEL sp.i. J.W. Dzida, K. Łodzińska

ul. Zielona 27, 43-200 Pszczyna, Poland Tel. +48 (32) 210 46 65, Fax +48 (32) 210 80 04 www.zamelcet.com, e-mail: marketing@zamel.pl

#### **TECHNICAL DATA**



#### APPERANCE



# za/er

INSTRUCTION MANUAL

#### **MOUNTING, FUNCTIONING**

- 1. Disconnect the power supply from the mains by the phase fuse, the circuit-breaker or the switch-disconnector that are joined to the proper circuit,
- 2. Check if there is no voltage on connection cables by means of a special measure equipment,
- 3. Install LKM-03 device in the switchboard on TH-35 DIN rail,
- 4. Connect the cables with the terminals according to installing diagram,
- 5. Switch on the power supply from the mains.

The device is ready to work just right after its appropriate connecting. The LED indicator signals voltage presence of the selected phase wire. In case of the voltage lack LED does not light.



APPLICATION

Nø



#### DIMENSIONS



#### **INNER DIAGRAM**



There is 24 months gu