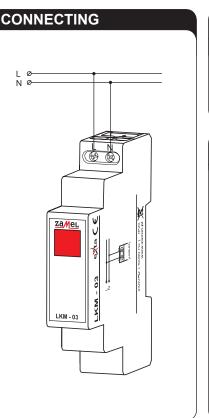

#### **MOUNTING, FUNCTIONING**

- 1. Disconnect the power supply from the mains by the phase fuse, the circuit-breaker or the switch-disconnector that are joined to the proper circuit,
- 2. Check if there is no voltage on connection cables by means of a special measure equipment,
- 3. Install LKM-03 device in the switchboard on TH-35 DIN rail,
- 4. Connect the cables with the terminals according to installing diagram,
- 5. Switch on the power supply from the mains.