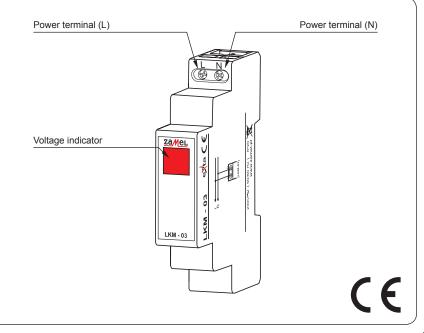

#### APPERANCE

The device is ready to work just right after its appropriate connecting. The LED indicator signals voltage presence of the selected phase wire. In case of the voltage lack LED does not light.

APPLICATION