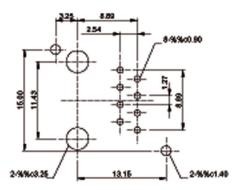

POBLAYOUT/TOP VIEW



## **X-ON Electronics**

Largest Supplier of Electrical and Electronic Components

Click to view similar products for Modular Connectors / Ethernet Connectors category:

Click to view products by Bomar Interconnect manufacturer:

Other Similar products are found below :

 RJE231881317T
 MP1010RX-1000
 MP44RX-1000
 GAX-3-66
 GAX-8-62
 93606-0253
 GD-A-44
 GDCX-PA-66-50
 GDCX-PN-64
 GDCX-PN-64

 PN-66
 GDCX-PN-66-50
 GDLX-A-66
 GDLX-A-88
 GDLX-N-66
 GDLX-S-88K
 GDTX-S-88-50
 GDX-PA-1010
 GLX-A-44
 GLX-N 

 1010M-BLK
 GLX-N-44M
 GLX-S-88M-BLK
 GMX-N-1010
 GMX-S-1010
 GMX-SMT2-N-1010
 GMX-SMT2-N-64-50
 GMX 

 SMT2-S6-88
 GMX-SMT4-N-88
 GPX-2-64
 GRT1-BT1-5
 GSGX-N-2-88
 GSX-NS2-88-3.05
 GSX-NS2-88-3.05-50
 GSX-NS-88-3.05-30

 GSX-NS-88-3.05-50
 GSX-NS-88-3.68
 1-1775629-2
 GWLX-S-88-GR
 GWLX