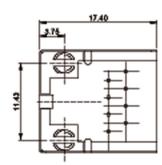

POBLAYOUT/TOP VIEW



## **X-ON Electronics**

Largest Supplier of Electrical and Electronic Components

Click to view similar products for Modular Connectors / Ethernet Connectors category:

Click to view products by Bomar Interconnect manufacturer:

Other Similar products are found below :

 RJE231881317T
 MP1010RX-1000
 MP44RX-1000
 GAX-3-66
 GAX-8-62
 93606-0253
 GD-A-44
 GDCX-PA-66-50
 GDCX-PN-64
 GDCX-PN-64

 PN-66
 GDCX-PN-66-50
 GDLX-A-66
 GDLX-A-88
 GDLX-N-66
 GDLX-S-88K
 GDTX-S-88-50
 GDX-PA-1010
 GLX-A-44
 GLX-N 

 1010M-BLK
 GLX-N-44M
 GLX-S-88M-BLK
 GMX-N-1010
 GMX-S-1010
 GMX-SMT2-N-1010
 GMX-SMT2-N-64-50
 GMX 

 SMT2-S6-88
 GMX-SMT4-N-88
 GPX-2-64
 GRT1-BT1-5
 GSGX-N-2-88
 GSX-NS2-88-3.05
 GSX-NS2-88-3.05-50
 GSX-NS-88-3.05-30

 GSX-NS-88-3.05-50
 GSX-NS-88-3.68
 1-17756