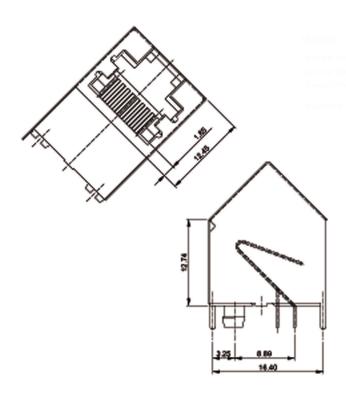

POBLAYOUT/TOP VIEW



## **X-ON Electronics**

Largest Supplier of Electrical and Electronic Components

Click to view similar products for Modular Connectors / Ethernet Connectors category:

Click to view products by Bomar Interconnect manufacturer:

Other Similar products are found below :

 RJE231881317T
 MP1010RX-1000
 MP44RX-1000
 GAX-3-66
 GAX-8-62
 93606-0253
 GD-A-44
 GDCX-PA-66-50
 GDCX-PN-64
 GDCX-PN-64

 PN-66
 GDCX-PN-66-50
 GDLX-A-66
 GDLX-A-88
 GDLX-N-66
 GDLX-S-88K
 GDTX-S-88-50
 GDX-PA-1010
 GLX-A-44
 GLX-N 

 1010M-BLK
 GLX-N-44M
 GLX-S-88M-BLK
 GMX-N-1010
 GMX-S-1010
 GMX-SMT2-N-1010
 GMX-SMT2-N-64-50
 GMX 

 SMT2-S6-88
 GMX-SMT4-N-88
 GPX-2-64
 GRT1-BT1-5
 GSGX-N-2-88
 GSX-NS2-88-3.05
 GSX-NS2-88-3.05-50
 GSX-NS-88-3.05-30

 GSX-NS-88-3.05-50
 GSX-NS-88-3.68
 1-177