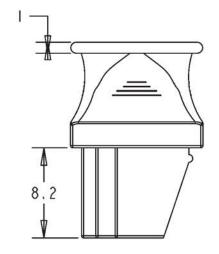

| TOLERANCE (mm) |       | APPROVALS       | DATE        | TITLE                     | Amphenol                           |              |
|----------------|-------|-----------------|-------------|---------------------------|------------------------------------|--------------|
| х.             | ±0.30 | Stephane        | 11/Mar/2015 | Dust cover for RJ45       | Amphenol European<br>Design Center |              |
| х.<br>х.х      | ±0.20 | CHECKED<br>Rob  | 11/Mar/2015 |                           |                                    |              |
| x.xx           | ±0.15 | APPROVED<br>Rob | 11/Mar/2015 |                           | Scale N.A.                         | Sheet 1 of 1 |
| X.XX           |       |                 |             | SIZE IDRAVING N* LMJ008C1 | o dalo Harti                       |              |