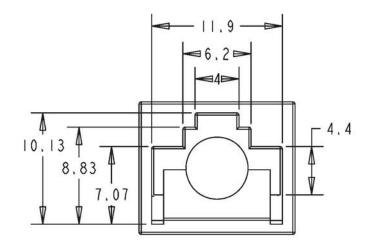

| TOLERANCE (mm) |       | APPROVALS       | DATE        | TITLE                     | Amphenol                           |              |
|----------------|-------|-----------------|-------------|---------------------------|------------------------------------|--------------|
| х.             | ±0.30 | Stephane        | 11/Mar/2015 | Dust cover for RJ45       | Amphenol European<br>Design Center |              |
| х.<br>х.х      | ±0.20 | CHECKED<br>Rob  | 11/Mar/2015 |                           |                                    |              |
| x.xx           | ±0.15 | APPROVED<br>Rob | 11/Mar/2015 |                           | Scale N.A.                         | Sheet 1 of 1 |
| X.XX           |       |                 |             | SIZE IDRAVING N* LMJ008C1 | o dalo Harti                       |              |