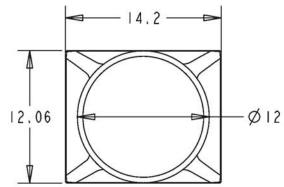

| TOLERANCE (mm) |       | APPROVALS       | DATE        | TITLE                     | Amphenol                           |              |
|----------------|-------|-----------------|-------------|---------------------------|------------------------------------|--------------|
| х.             | ±0.30 | Stephane        | 11/Mar/2015 | Dust cover for RJ45       | Amphenol European<br>Design Center |              |
| х.<br>х.х      | ±0.20 | CHECKED<br>Rob  | 11/Mar/2015 |                           |                                    |              |
| x.xx           | ±0.15 | APPROVED<br>Rob | 11/Mar/2015 |                           | Scale N.A.                         | Sheet 1 of 1 |
| X.XX           |       |                 |             | SIZE IDRAVING N* LMJ008C1 | o dalo Harti                       |              |