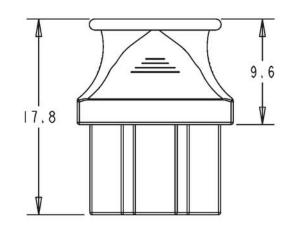

| TOLERANCE (mm) |       | APPROVALS       | DATE        | TITLE                     | Amphenol                           |              |
|----------------|-------|-----------------|-------------|---------------------------|------------------------------------|--------------|
| х.             | ±0.30 | Stephane        | 11/Mar/2015 | Dust cover for RJ45       | Amphenol European<br>Design Center |              |
| х.<br>х.х      | ±0.20 | CHECKED<br>Rob  | 11/Mar/2015 |                           |                                    |              |
| x.xx           | ±0.15 | APPROVED<br>Rob | 11/Mar/2015 |                           | Scale N.A.                         | Sheet 1 of 1 |
| X.XX           |       |                 |             | SIZE IDRAVING N* LMJ008C1 | o dalo Harti                       |              |