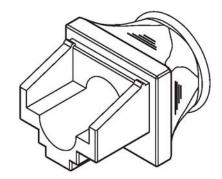

| TOLERANCE (mm) |       | APPROVALS       | DATE        | TITLE                     | Amphenol                           |              |
|----------------|-------|-----------------|-------------|---------------------------|------------------------------------|--------------|
| х.             | ±0.30 | Stephane        | 11/Mar/2015 | Dust cover for RJ45       | Amphenol European<br>Design Center |              |
| х.<br>х.х      | ±0.20 | CHECKED<br>Rob  | 11/Mar/2015 |                           |                                    |              |
| x.xx           | ±0.15 | APPROVED<br>Rob | 11/Mar/2015 |                           | Scale N.A.                         | Sheet 1 of 1 |
| X.XX           |       |                 |             | SIZE IDRAVING N* LMJ008C1 | o dalo Harti                       |              |