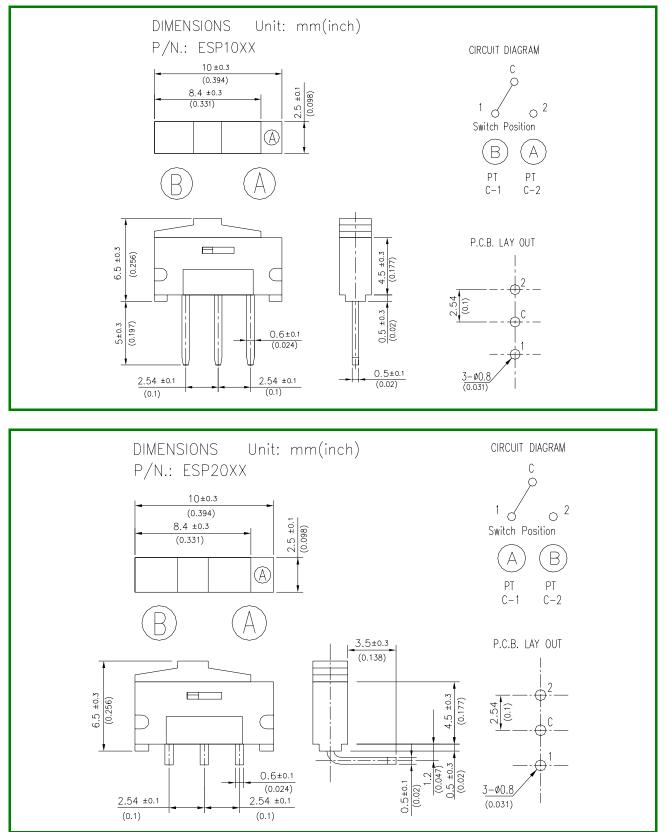

ISTICS

| <ul> <li>Contact rating</li> </ul>         | 0.2A, 24VDC; 0.5A, 12VDC    |
|--------------------------------------------|-----------------------------|
| <ul> <li>Minimum contact rating</li> </ul> | 1mA, 10mV                   |
| <ul> <li>Contact resistance</li> </ul>     | Initial: 50mΩ Max.          |
|                                            | After life test: 100mΩ Max. |
| Dielectric strength                        | 2mA, 500VDC for 60sec.      |
| Capacitance                                | 1.5pF Max.                  |
| <ul> <li>Insulation resistance</li> </ul>  | 10000MΩ Min. under 500VDC   |
| <ul> <li>Mechanical life</li> </ul>        | 5000 operations             |



#### 2. GENERAL CHARACTERISTICS



### PART NUMBERING SYSTEM





### DIMENSIONS AND CIRCUITRY





......



# **X-ON Electronics**

Largest Supplier of Electrical and Electronic Components

Click to view similar products for Slide Switches category:

Click to view products by ECC manufacturer:

Other Similar products are found below :

6-1437581-1 M43R MHS123K15D MHSS1104A MMD GH49S010001 GH49WW00001 1437576-8 EPS1PC1 1825074-1 1825160-3 1825167-2 25139NLDB 25436NLDB 25449NAH 25536NA L101011ML04B SLB1240R45 SLSA12004 1825078-1 1825080-4 1825081-1 1825269-1 1825270-2 STS141RA04 T2215BEN506 GF-124-0204 GH46P000001 GH46W000001 GH49P010001 25339NA 25436NLDH CST91246FK TG36P000000 TG36P000050 47227LFE 49331L MHSS1105A 50208L HW4S-5LF22N3 L202091MS02Q 4-1437581-7 X2225CR-437W 48BFSP3M2QT 49329L 1101M1S3ZB8E2 1-1437581-1 EG1218REDACTUATOR TG39W000000 1825075-1