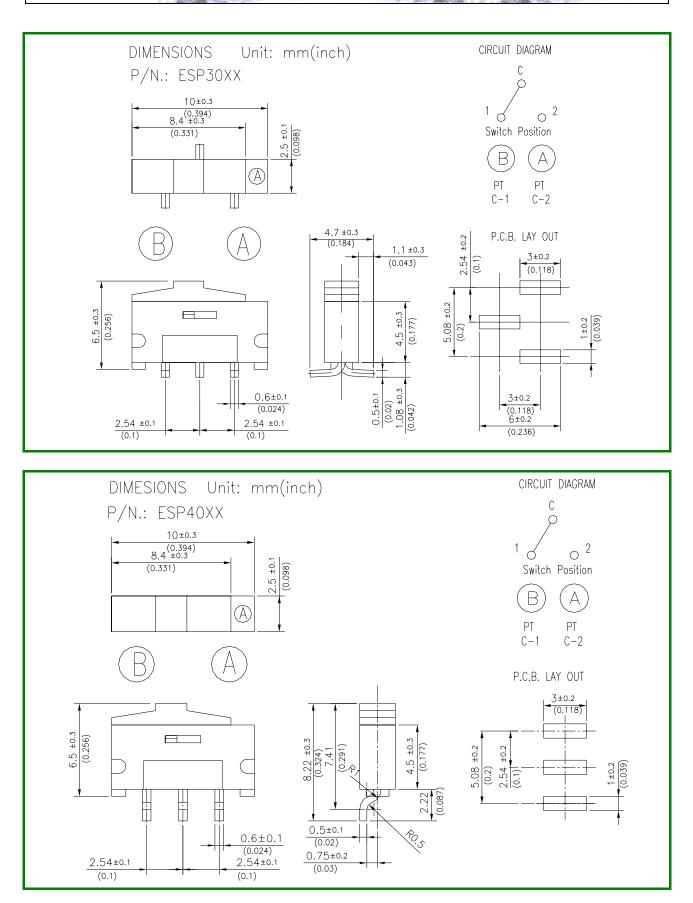

l> <li>Contact rating</li> </ul>         | 0.2A, 24VDC; 0.5A, 12VDC    |
|--------------------------------------------|-----------------------------|
| <ul> <li>Minimum contact rating</li> </ul> | 1mA, 10mV                   |
| <ul> <li>Contact resistance</li> </ul>     | Initial: 50mΩ Max.          |
|                                            | After life test: 100mΩ Max. |
| Dielectric strength                        | 2mA, 500VDC for 60sec.      |
| Capacitance                                | 1.5pF Max.                  |
| <ul> <li>Insulation resistance</li> </ul>  | 10000MΩ Min. under 500VDC   |
| <ul> <li>Mechanical life</li> </ul>        | 5000 operations             |



#### 2. GENERAL CHARACTERISTICS



### PART NUMBERING SYSTEM





### DIMENSIONS AND CIRCUITRY





......



# **X-ON Electronics**

Largest Supplier of Electrical and Electronic Components

Click to view similar products for Slide Switches category:

Click to view products by ECC manufacturer:

Other Similar products are found below :

6-1437581-1 M43R MHS123K15D MHSS1104A MMD GH49S010001 GH49WW00001 1437576-8 EPS1PC1 1825074-1 1825160-3 1825167-2 25139NLDB 25436NLDB 25449NAH 25536NA L101011ML04B SLB1240R45 SLSA12004 1825078-1 1825080-4 1825081-1 1825269-1 1825270-2 STS141RA04 T2215BEN506 GF-124-0204 GH46P000001 GH46W000001 GH49P010001 25339NA 25436NLDH CST91246FK TG36P000000 TG36P000050 47227LFE 49331L MHSS1105A 50208L HW4S-5LF22N3 L202091MS02Q 4-1437581-7 X2225CR-437W 48BFSP3M2QT 49329L 1101M1S3ZB8E2 1-1437581-1 EG1218REDACTUATOR TG39W000000 1825075-1