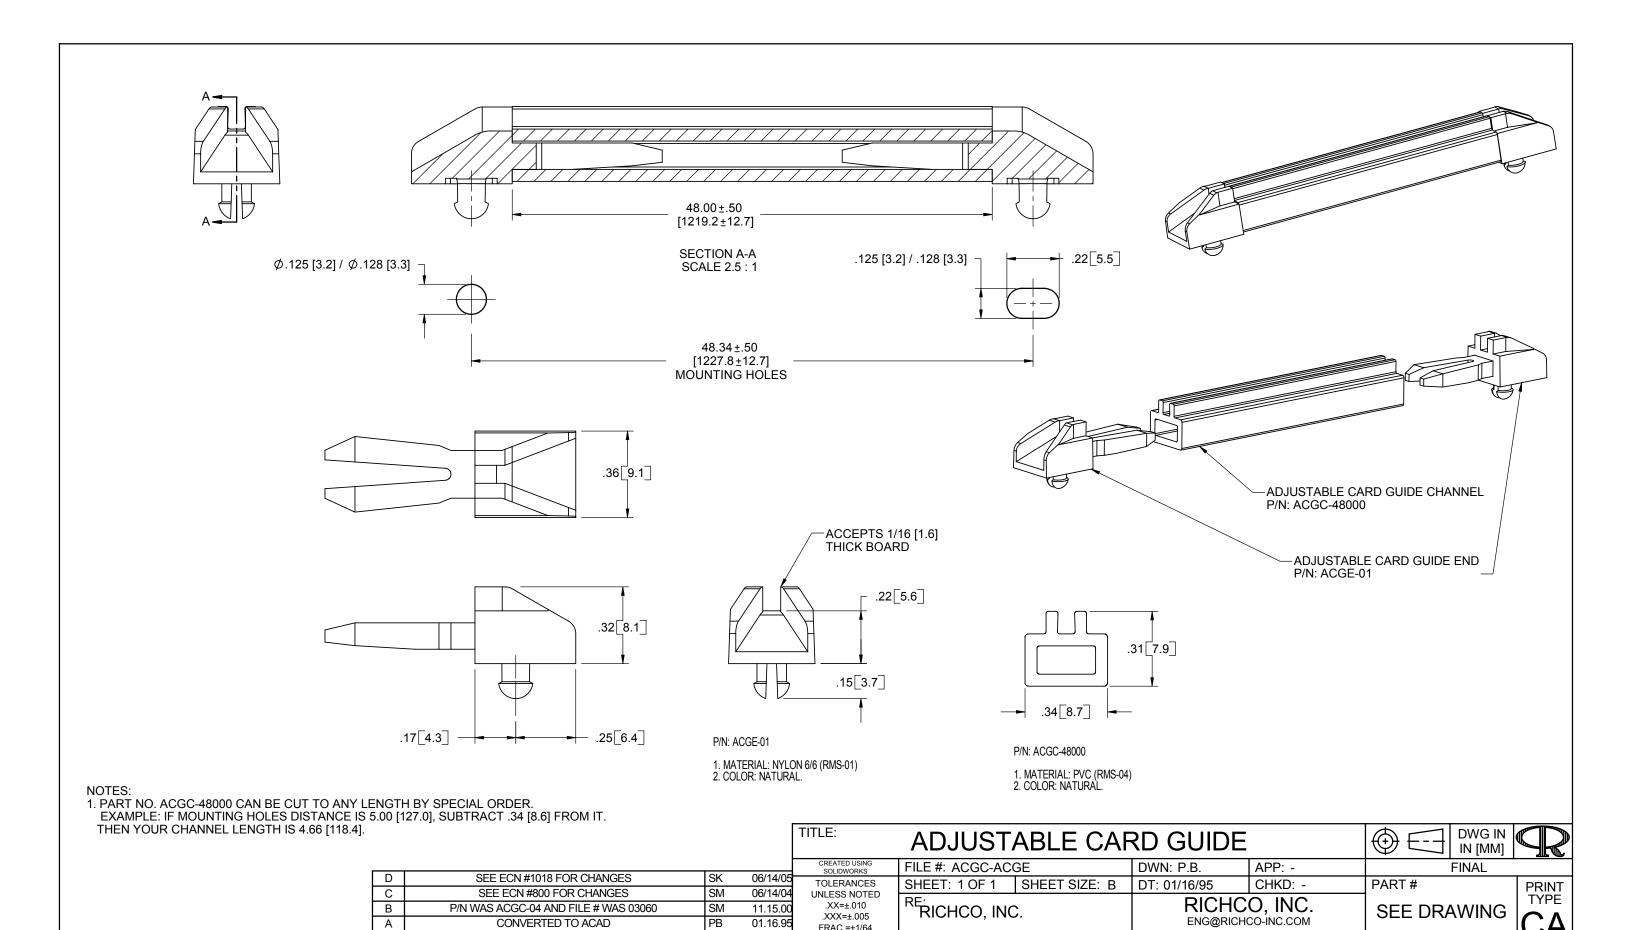

Α

REV.

CONVERTED TO ACAD

DESCRIPTION

PB

ENGR.

01.16.95

DATE

FRAC.=±1/64

ENG@RICHCO-INC.COM

(773) 539-4060

## **X-ON Electronics**

Largest Supplier of Electrical and Electronic Components

Click to view similar products for Thermoelectric Assemblies category:

Click to view products by Richco manufacturer:

Other Similar products are found below:

AA-150-48-44-LK-XX TEC1-07108 TES1-12704 TEC1-04908 TEC1-06310 TEC1-06315 DA-044-12-02-00-00 387000840 DA045-24-02-00-00 387000866 AA-040-12-22-00-00 387000177 387000913 387000919 TC-18-QC-50 DA-051-24-02-00-00 387000918
387000910 TC-WIRE3-PR-59 WL 2000 AA-150-24-44-00-XX DA-039-12-02-00-00 AA-060-24-22-00-00 DA-020-12-02-00-00
AAC050-24-22-00-00 TC-18-QE-50 LA-115-24-02-00-00 LA-045-12-02-00-00 DA-160-24-02-00-00 DA-108-24-02-00-00