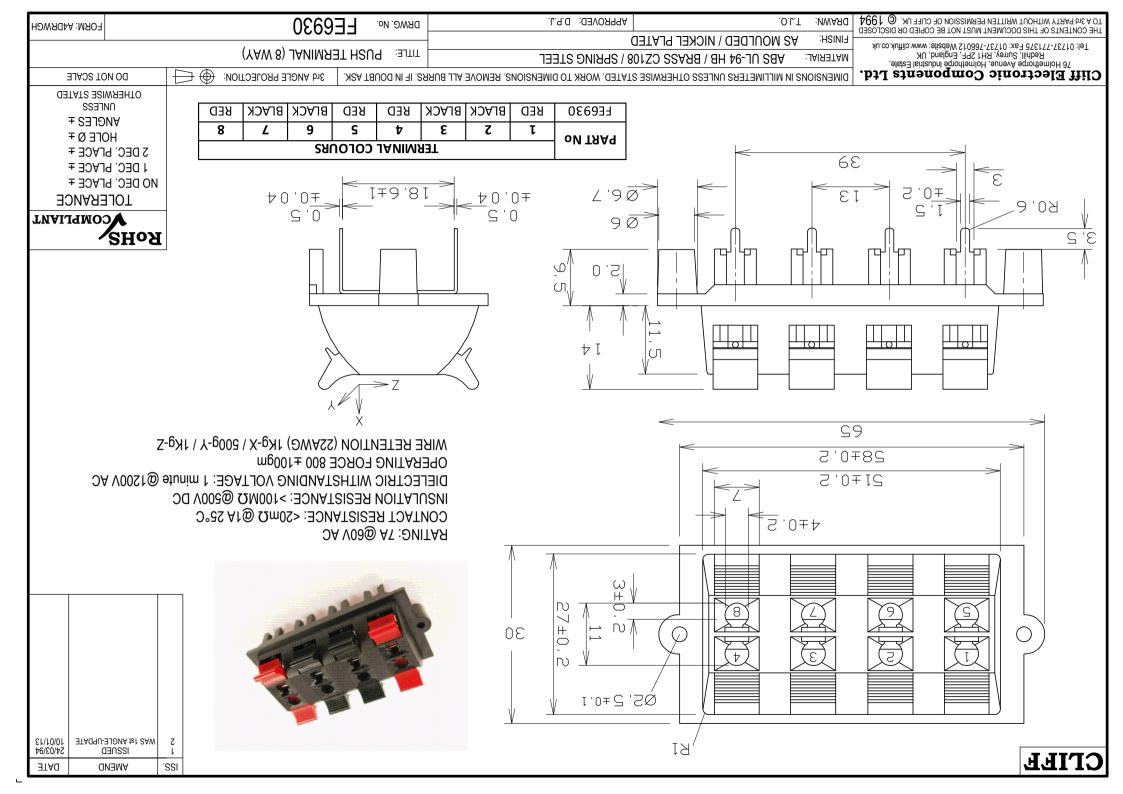

## **X-ON Electronics**

Largest Supplier of Electrical and Electronic Components

Click to view similar products for Loudspeaker Connectors category:

Click to view products by Cliff manufacturer:

Other Similar products are found below :

NL4MP-B NSB1C-8/0 NL4MP-UC-1 NLT4FD-V-BAG HPCP410F1 SP-4-MDQ HFRP-01 EP-3-14 EP-4-11P EP-4-11PB EP-4-12 EP-5-13PB EP-6-11P EP-6-11PB EP-6-12 EP-6-12B EP-6-13PB EP-8-12 EP-8-12B SC-M2-20 NA4MP-F CC-212 FM1250 FM1255 FM1275 FM1285 SP-2-MDH SP-2-MDV SP-4-MDHT SP-4-MDHT-8 SP-4-MDV-2 NL4FRX NL4MMX NL4MPR NL4MP-ST NL8FC NLT4FP-BAG NLT8MP NLT8MP-BAG SP-4-MDV EP-8-14B EP-8-13P EP-8-11P EP-6-14B EP-6-13P EP-5-14 EP-4-13P NL2MD-V NL4FX-5 NL4MD-H