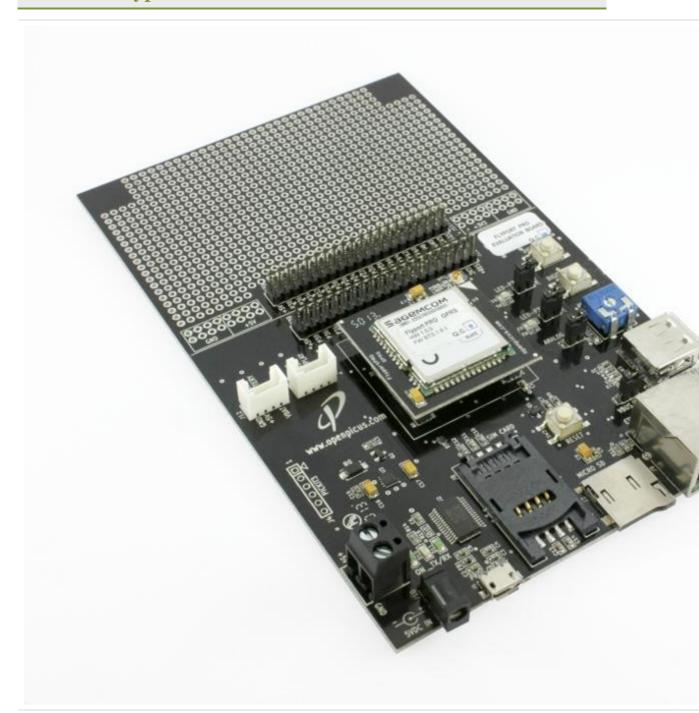

### **Description**

The starterkit is the best way to start your development with Flyport PRO. It includes everything you need and let you connect easily any external device. The starterkit fits all the FlyportPRO modules (Wi-Fi, Ethernet, GPRS).

#### On board:

- J1, J2 30 ways connectors (fitting FlyportPRO Wi-Fi, Ethernet or GPRS)
- microUSB connector for firmware download and serial debug using our IDE (no programmer is needed)
- microSD connector
- RJ45 connector (for FlyportPRO Ethernet)
- SIM card connector (for FlyportPRO GPRS)
- USB Host connector
- Wide prototype area
- J11, J11bis connectors : easy access to each pin of FlyportPRO
- A trimmer, 2 leds and 2 pushbutton
- Connector for rechargeable battery
- Connector for serial display
- PICKIT3 connector (if you want to use a standard Microchip programmer)

#### What's included?

- IDEpro software (to develop your applications on FlyportPRO)
- 1 Evaluation board
- 1 FlyportPRO GPRS
- 1 GPRS Antenna
- 1 Power supply (5V 2A)

| T     | ~~    |
|-------|-------|
| ппяч  | 76.   |
| TITLE | $\nu$ |