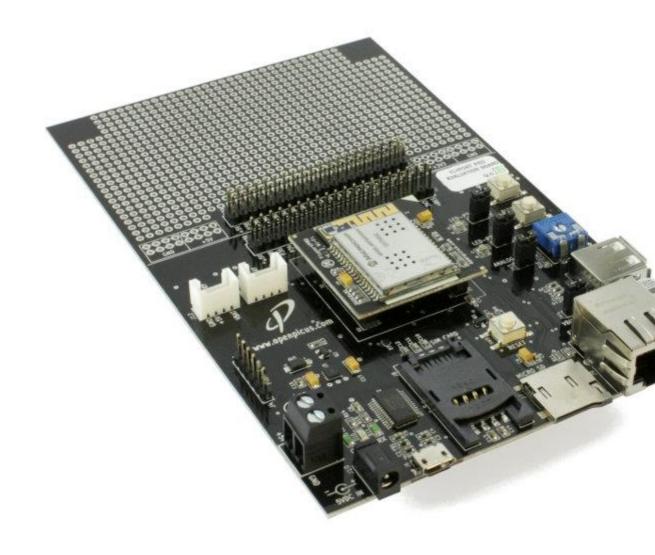

# Starterkit FlyportPRO WIFI

Description

The starterkit is the best way to start your development with FlyportPRO. It includes everything you need and let you connect easily any external device. The starterkit fits all the FlyportPRO modules (Wi-Fi, Ethernet, GPRS).

### On board:

- J1, J2 30 ways connectors (fitting FlyportPRO Wi-Fi, Ethernet or GPRS)
- microUSB connector for firmware download and serial debug using our IDE (no programmer is needed)
- microSD connector
- RJ45 connector (for FlyportPRO Ethernet)
- SIM card connector (for FlyportPRO GPRS)
- USB Host connector
- Wide prototype area
- J11, J11bis connectors : easy access to each pin of FlyportPRO
- A trimmer, 2 leds and 2 pushbutton
- Connector for rechargeable battery
- Connector for serial display
- PICKIT3 connector (if you want to use a standard Microchip programmer)

## What's included?

- IDEpro software (to develop your applications on FlyportPRO)
- 1 Evaluation board
- 1 Flyport PRO Wi-Fi
- 1 Power supply (5V 2A)