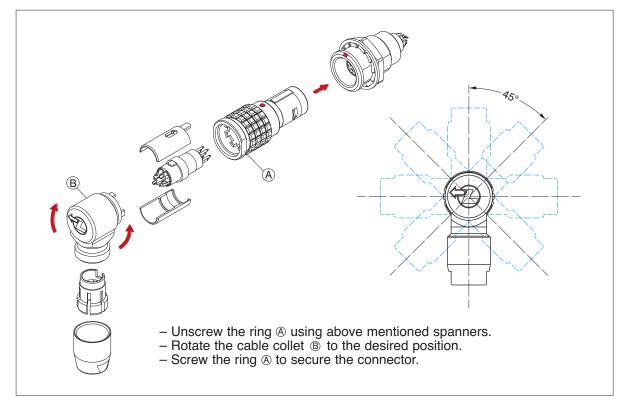

This new elbow connector design allows to adjust and position the connector in an efficient way in order to prevent cable snaging.

Each connector can be orientated during its assembly and enables 8 positions. The connector then remains securely positioned in its orientation.