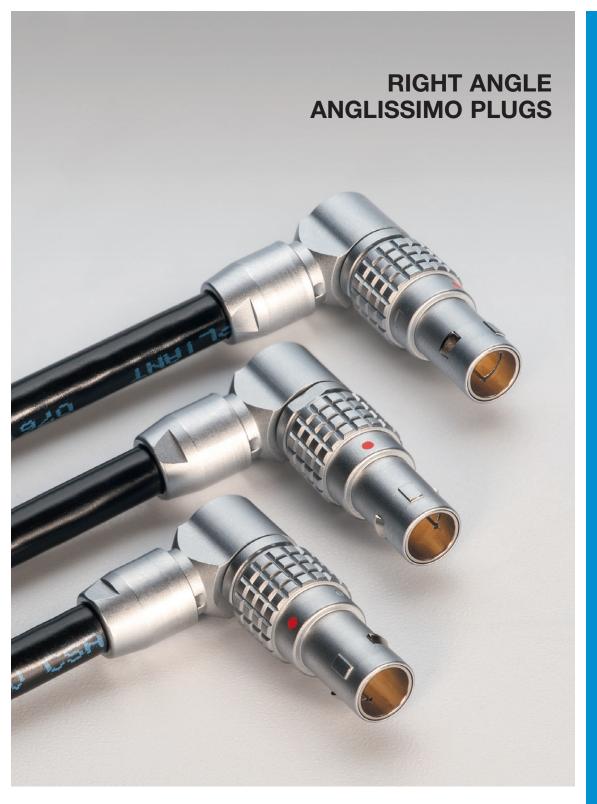

# One plug, eight cable outlets

The Anglissimo plug is an eight in-one plug that can be adapted by the user to all space constraints. You can choose by yourself the best cable outlet need for your application even after the soldering process.

#### Features:

- 8 in 1 plug
- Cable clarity
- Clean design
- Reduce operating failures caused by stressed cables