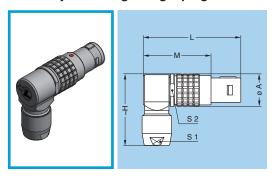

### FS Adjustable right angle plug

| Reference |        | Dimensions (mm) |      |      |      |    |    | Spanner       |
|-----------|--------|-----------------|------|------|------|----|----|---------------|
| Model     | Series | Α               | Н    | L    | М    | S1 | S2 | part number   |
| FS●       | 00     | 8.0             | 18.1 | 24.8 | 16.8 | 5  | 7  | DCP.91.FSG.TN |
| FS●       | 0B     | 10.0            | 22.4 | 30.3 | 20.3 | 7  | 9  | DCP.91.FSG.TN |
| FS●       | 1B     | 12.0            | 26.4 | 36.5 | 25.5 | 9  | 11 | DCP.91.FSG.TN |
| FS●       | 2B     | 16.5            | 34.5 | 44.0 | 32.0 | 12 | 15 | DCP.91.FSG.TN |

**Note:** ● = alignment key. See page 31 unipole-multipole catalogue.

For insert types and collet sizes see page 45 and 52 unipole-multipole catalogue.