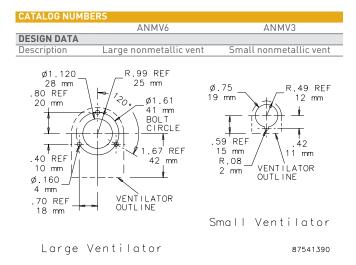

#### CATALOG NUMBERS Stainless Steel 35G19 525G19 875G19 875H19 105G19 7G19 Aluminum 35H19 525H19 7H19 105H19 UNIT CONSTRUCTION Height PMax (in./mm) Width (in./mm) 3.5/89 19/483 5.25/133 19/483 7.00/178 19/483 10.50/267 19/483 8.75/222 19/483 Weight (lb./kg) 2/1.0 3/1.4 5/2.2 5/2.2 5/2.2

#### APPLICATION

Filter Grille Panels add valuable ventilation to a rack for either inlet or exhaust air. Used alone, filter grille panels allow adequate air flow on natural convection applications or in conjunction with an air moving device to provide filtered air intake.

#### FEATURES

- Permanent, Washable Aluminum Filter19-inch Rack Mountable
- Brushed Aluminum or Stainless Steel Grilles

Hoffman