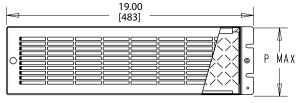

#### CATALOG NUMBERS Stainless Steel 35G19 525G19 875G19 875H19 105G19 7G19 Aluminum 35H19 525H19 7H19 105H19 UNIT CONSTRUCTION Height PMax (in./mm) Width (in./mm) 3.5/89 19/483 5.25/133 19/483 7.00/178 19/483 10.50/267 19/483 8.75/222 19/483 Weight (lb./kg) 2/1.0 3/1.4 5/2.2 5/2.2 5/2.2

#### APPLICATION

Filter Grille Panels add valuable ventilation to a rack for either inlet or exhaust air. Used alone, filter grille panels allow adequate air flow on natural convection applications or in conjunction with an air moving device to provide filtered air intake.

#### FEATURES

- Permanent, Washable Aluminum Filter19-inch Rack Mountable
- Brushed Aluminum or Stainless Steel Grilles

Hoffman