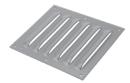

### LOUVER PLATE KITS

Designed to provide ventilation in enclosures where excessive internal heat or excessive moisture is a problem. Although louvers cannot keep all moisture out of an enclosure, gasketing or sealing the perimeter of the louver plate reduces problems associated with moisture intrusion. These kits may be easily installed in the field by making a cutout of the proper size and attaching the louver plate in place. Louver plates are made from 14 gauge steel with an ANSI 61 gray polyester powder finish over pretreated surfaces or 316 stainless steel. Hardware is furnished for mounting. Custom sizes, materials, finishes, etc., can be provided on special order.