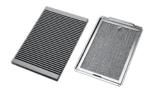

#### FEATURES

- Permanent, Washable Aluminum Filter19-inch Rack Mountable
- Brushed Aluminum or Stainless Steel Grilles

Hoffman