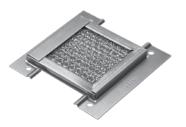

# Performance Data Filter Grille Panel

#### CATALOG NUMBERS Stainless Steel 35G19 525G19 875G19 875H19 105G19 7G19 Aluminum 35H19 525H19 7H19 105H19 UNIT CONSTRUCTION Height PMax (in./mm) Width (in./mm) 3.5/89 19/483 5.25/133 19/483 7.00/178 19/483 10.50/267 19/483 8.75/222 19/483 Weight (lb./kg) 2/1.0 3/1.4 5/2.2 5/2.2 5/2.2

#### APPLICATION

Filter Grille Panels add valuable ventilation to a rack for either inlet or exhaust air. Used alone, filter grille panels allow adequate air flow on natural convection applications or in conjunction with an air moving device to provide filtered air intake.

#### FEATURES

- Permanent, Washable Aluminum Filter19-inch Rack Mountable
- Brushed Aluminum or Stainless Steel Grilles

Hoffman