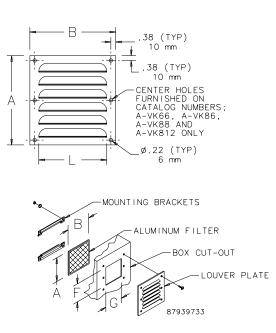

### LOUVER PLATE KITS

Designed to provide ventilation in enclosures where excessive internal heat or excessive moisture is a problem. Although louvers cannot keep all moisture out of an enclosure, gasketing or sealing the perimeter of the louver plate reduces problems associated with moisture intrusion. These kits may be easily installed in the field by making a cutout of the proper size and attaching the louver plate in place. Louver plates are made from 14 gauge steel with an ANSI 61 gray polyester powder finish over pretreated surfaces or 316 stainless steel. Hardware is furnished for mounting. Custom sizes, materials, finishes, etc., can be provided on special order.