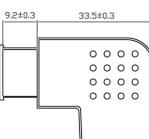

#### **Packaging Information:**

- Packing Dimension: 8x8.5 mm
- Packing Weight: 0.02kg
- Carton Dimension: 455x330x180 mm
- Carton Q'ty: 500pcs
- Carton Weight: 10kgs