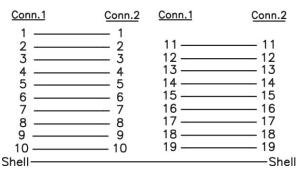

Art No. AH0008

# HDMI Type A Female to Male Adapter, 90 Degree Flat Angled, Black







### Specification

- Connector: HDMI A/Female to HDMI A/Male HDMI Male 19P Solder Type, Insulation: Black, Shell Gold Plated HDMI Female, Shell Gold Plated
- Color: Black

#### **Electrical Test:**

- 1. 100% Test (Open, Short, Mis Wire)
- 2. Contact Resistance: 2 ohm max.
- 3. Insulation Resistance: 5M ohm min.

#### Package Contents

• 1 x HDMI AM/AF 90° Adapter

#### **Packaging Information:**

- Packing Dimension: 8x8.5 mm
- Packing Weight: 0.02kg
- Carton Dimension: 455x330x180 mm
- Carton Q'ty: 500pcs
- Carton Weight: 10kgs

## Pin Assignment









HƏMI® HIGH SPEED

# **X-ON Electronics**

Largest Supplier of Electrical and Electronic Components

Click to view similar products for HDMI Cables category:

Click to view products by Logilink manufacturer:

Other Similar products are found below :

 426301400-3
 cab-DP to HDMI Passive
 HD2003 010S1
 68783-0055
 PND400
 UA0329
 50472
 50586
 HD0003
 HD0102
 31888
 31889

 31893
 31897
 31907
 31908
 31911
 31913
 31914
 31915
 31919
 31920
 31921
 31923
 31926
 31929
 31935
 31936
 31937
 31941

 31943
 31944
 CV0036B
 CV0038
 CV0057
 CV0057B
 CV0058B
 CV0059B
 50580
 50581
 50582
 50989
 50992
 51579

 51586
 51724
 51758