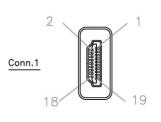

Art No. AH0008

# HDMI Type A Female to Male Adapter, 90 Degree Flat Angled, Black







### Specification

- Connector: HDMI A/Female to HDMI A/Male HDMI Male 19P Solder Type, Insulation: Black, Shell Gold Plated HDMI Female, Shell Gold Plated
- Color: Black

#### **Electrical Test:**

- 1. 100% Test (Open, Short, Mis Wire)
- 2. Contact Resistance: 2 ohm max.
- 3. Insulation Resistance: 5M ohm min.

#### Package Contents

• 1 x HDMI AM/AF 90° Adapter

#### **Packaging Information:**

- Packing Dimension: 8x8.5 mm
- Packing Weight: 0.02kg
- Carton Dimension: 455x330x180 mm
- Carton Q'ty: 500pcs
- Carton Weight: 10kgs

## Pin Assignment









HƏMI® HIGH SPEED

# **X-ON Electronics**

Largest Supplier of Electrical and Electronic Components

Click to view similar products for HDMI Cables category:

Click to view products by Logilink manufacturer:

Other Similar products