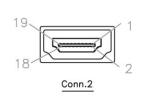

Art No. AH0008

# HDMI Type A Female to Male Adapter, 90 Degree Flat Angled, Black







### Specification

- Connector: HDMI A/Female to HDMI A/Male HDMI Male 19P Solder Type, Insulation: Black, Shell Gold Plated HDMI Female, Shell Gold Plated
- Color: Black

#### **Electrical Test:**

- 1. 100% Test (Open, Short, Mis Wire)
- 2. Contact Resistance: 2 ohm max.
- 3. Insulation Resistance: 5M ohm min.

#### Package Contents

• 1 x HDMI AM/AF 90° Adapter

#### **Packaging Information:**

- Packing Dimension: 8x8.5 mm
- Packing Weight: 0.02kg
- Carton Dimension: 455x330x180 mm
- Carton Q'ty: 500pcs
- Carton Weight: 10kgs

## Pin Assignment









HƏMI® HIGH SPEED

# **X-ON Electronics**

Largest Supplier of Electrical and Electronic Components

Click to view similar products for HDMI Cables category:

Click to view products by Logilink manufacturer:

Other Similar products are