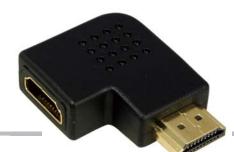

# HDMI Type A Female to Male Adapter, 90 Degree Flat Angled, Black

### Specification

- Connector: HDMI A/Female to HDMI A/Male HDMI Male 19P Solder Type, Insulation: Black, Shell Gold Plated HDMI Female, Shell Gold Plated
- Color: Black

#### Package Contents

• 1 x HDMI AM/AF 90° Adapter