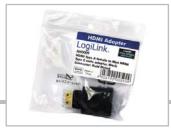

# HDMI Type A female to Mini HDMI Type C Male Adapter, Black

Conn.2

#### Specification

• Connector:

Mini HDMI Male 19P Solder Type, Insulation: Black, Gold Plated HDMI Female 19P Solder Type, Insulation: Black, Gold Plated

• Color: Black

#### **Package Contents**

• 1 x HDMI AF/CM Adapter