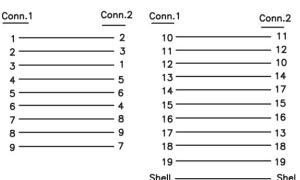

Art No. AH0009

# HDMI Type A female to Mini HDMI Type C Male Adapter, Black





Conn.2

#### Specification

• Connector:

Mini HDMI Male 19P Solder Type, Insulation: Black, Gold Plated HDMI Female 19P Solder Type, Insulation: Black, Gold Plated

• Color: Black

#### **Electrical Test:**

- 1. 100% Test (Open, Short, Mis Wire)
- 2. Contact Resistance: 2 ohm max.
- 3. Insulation Resistance: 5M ohm min.

#### **Package Contents**

• 1 x HDMI AF/CM Adapter

### **Packaging Information:**

- Packing Dimension: 8x8.5 mm
- Packing Weight: 0.014kg
- Carton Dimension: 455x330x180 mm
- Carton Q'ty: 500pcs
- Carton Weight: 7kgs

## Pin Assignment







HƏMI® HIGH SPEED





# **X-ON Electronics**

Largest Supplier of Electrical and Electronic Components

Click to view similar products for HDMI Cables category:

Click to view products by Logilink manufacturer:

Other Similar products are found below :

 426301400-3
 cab-DP to HDMI Passive
 HD2003 010S1
 68783-0055
 PND400
 UA0329
 50472
 50586
 HD0003
 HD0102
 31888
 31889

 31893
 31897
 31907
 31908
 31911
 31913
 31914
 31915
 31919
 31920
 31921
 31923
 31926
 31929
 31935
 31936
 31937
 31941

 31943
 31944
 CV0036B
 CV0038
 CV0057
 CV0057B
 CV0058B
 CV0059B
 50580
 50581
 50582
 50989
 50992
 51579

 51586
 51724
 51758