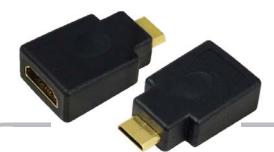

# HDMI Type A female to Mini HDMI Type C Male Adapter, Black

Conn.2

#### Specification

• Connector:

Mini HDMI Male 19P Solder Type, Insulation: Black, Gold Plated HDMI Female 19P Solder Type, Insulation: Black, Gold Plated

• Color: Black

#### **Package Contents**

• 1 x HDMI AF/CM Adapter