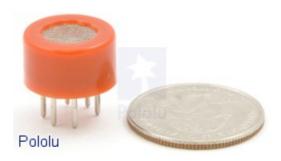

## **Overview**

This Carbon Monoxide (CO) and flammable gas sensor detects the concentrations of CO and combustible gas in the air and ouputs its reading as an analog voltage. The sensor can measure concentrations of CO from 10 to 1,000 ppm and flammable gas from 100 to 10,000 ppm. The sensor can operate at temperatures from -10 to 50°C and consumes less than 150 mA at 5 V. Please read the MQ9 datasheet (180k pdf) for more information about the sensor.