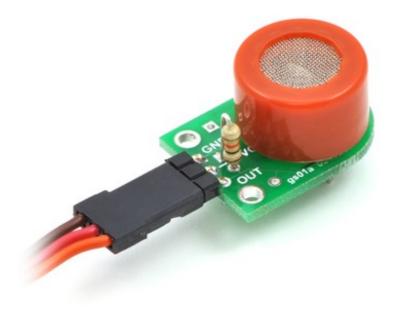

We offer two breakout boards that make it easier to interface with these sensors: a Pololu carrier board and a SparkFun carrier board. The Pololu version is shown below.

Pololu MQ gas sensor carrier with sensitivity-setting resistor soldered in the vertical orientation.