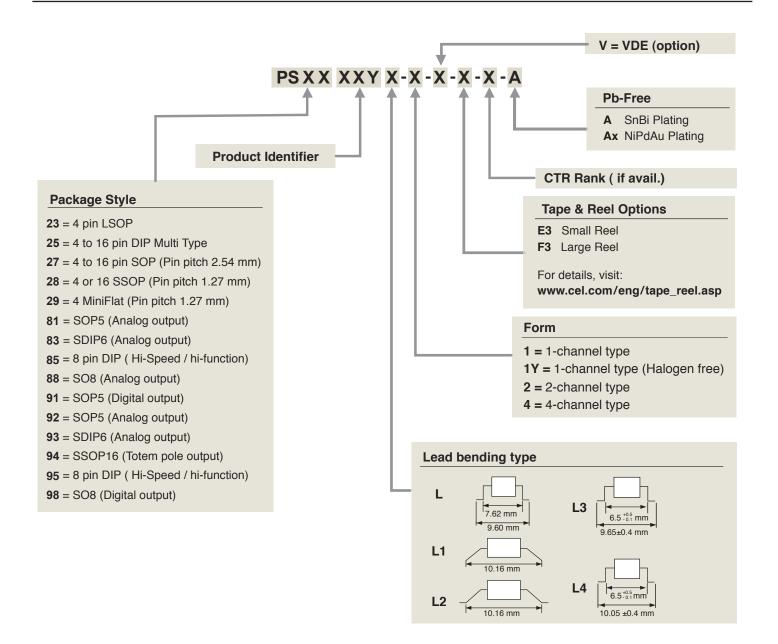

## How to Order Optocouplers with Options

NOTE: Diagram is intended to explain exisiting part numbers and is not to be used to create part numbers since not all combinatoins are available.