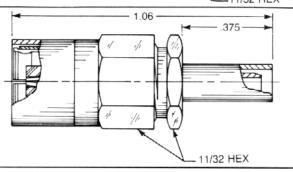

### Straight Female Cable Plug

Crimp type for flexible cable: 2702-1571-0XX (Gold plated) 2702-7571-0XX (Nickel plated)