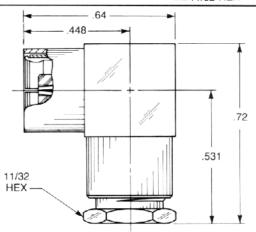

## Right Angle Female Cable Plug

Clamp type for flexible cable: 2705-1551-0XX (Gold plated) 2705-7551-0XX (Nickel plated)