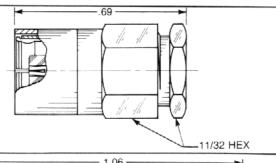

#### Straight Female Cable Plug

Clamp type for flexible cable: 2702-1551-0XX (Gold plated) 2702-7551-0XX (Nickel plated)

### Straight Female Cable Plug

Crimp type for flexible cable: 2702-1571-0XX (Gold plated) 2702-7571-0XX (Nickel plated)