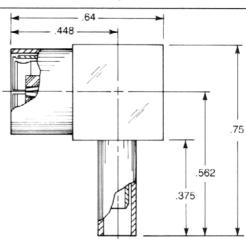

#### Right Angle Female Cable Plug

Crimp type for flexible cable: 2715-1521-0XX (Gold plated) 2715-7521-0XX (Nickel plated)

| Substitute the appropriate cable group for 'XX': |                      |    |                            |
|--------------------------------------------------|----------------------|----|----------------------------|
| 03                                               | RG179, M17/94        | 07 | RG59, RG62, M17/29, M17/30 |
| 04                                               | RG180, RG195, M17/95 |    |                            |