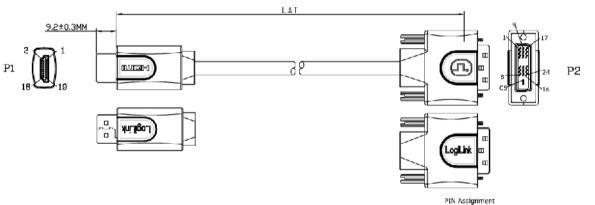

### **Specification:**

- HDMI to DVI Cable, Gold plated, length from 1M to 10M
- UL20276 (28AWG\*IPR+EAM)\*5C+28AWG\*4C+AEB OD:7.3MM Black
- HDMI Male 19P Solder Type, Insulation: Black, Gold Plated
- Transparent PE
- PVC 65P Color: Black
- HDMI Transparent Dust Cap
- PVC 45P Color: Blue