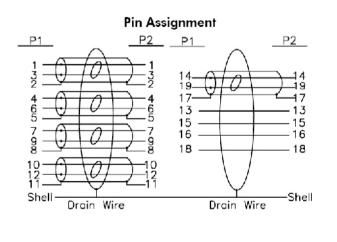

### **Specification:**

- HDMI to DVI Cable, Gold plated, length from 1M to 10M
- UL20276 (28AWG\*IPR+EAM)\*5C+28AWG\*4C+AEB OD:7.3MM Black
- HDMI Male 19P Solder Type, Insulation: Black, Gold Plated
- Transparent PE
- PVC 65P Color: Black
- HDMI Transparent Dust Cap
- PVC 45P Color: Blue