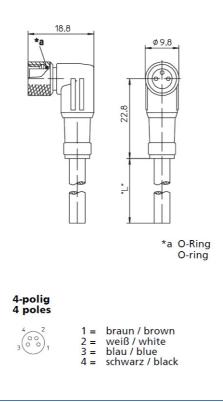

| Industrial Connecting Solutions: Circular Connectors: M8 - M12 Connectors: M8 Connectors: Overmolded single ended M8 cord sets: female connector: Standard Types, with threaded joint or snap-in |                                 |  |
|--------------------------------------------------------------------------------------------------------------------------------------------------------------------------------------------------|---------------------------------|--|
| joint:RKMWV<br>http://e-catalog.hirschmann.com/link/57078-24228-256281-256292-256303-250524-250528-251241/en/RKMWV4_225_0200/uistate                                                             |                                 |  |
|                                                                                                                                                                                                  |                                 |  |
| Cable description                                                                                                                                                                                | Cable for sensors and actuators |  |
| Color of jacket                                                                                                                                                                                  | black                           |  |
| Material of outer jacket                                                                                                                                                                         | PUR                             |  |
| Without halogens as in EN 50267-2-3                                                                                                                                                              | ✓                               |  |
| shielded                                                                                                                                                                                         | ×                               |  |
| welding spark proof                                                                                                                                                                              | ×                               |  |
| Outer diameter of the cable                                                                                                                                                                      | 4.7 mm                          |  |
| Number of conductors                                                                                                                                                                             | 4                               |  |
| Cable design                                                                                                                                                                                     | 4 x 0.34 mm <sup>2</sup>        |  |
| Conductor design                                                                                                                                                                                 | 43 x 0.10 mm                    |  |
| Flame resistant according to standard                                                                                                                                                            | yes                             |  |
| Picture                                                                                                                                                                                          |                                 |  |