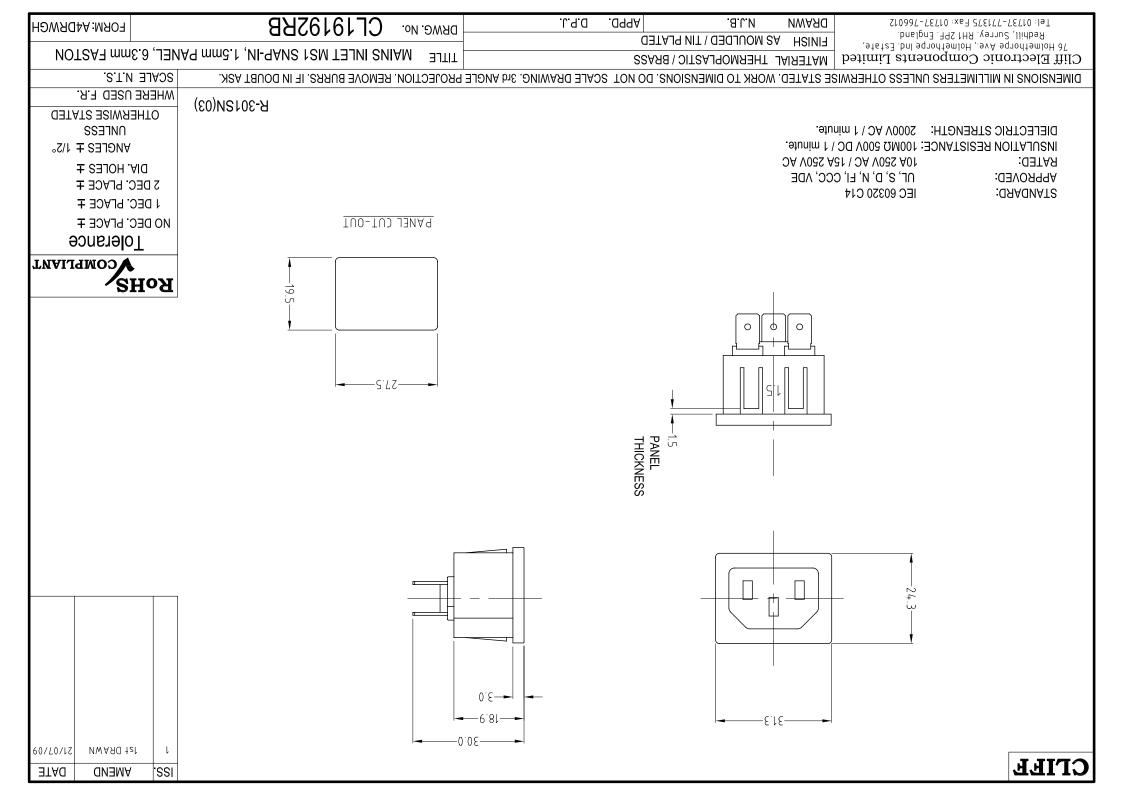

## **X-ON Electronics**

Largest Supplier of Electrical and Electronic Components

Click to view similar products for AC Power Entry Modules category:

Click to view products by Cliff manufacturer:

Other Similar products are found below:

0098.0050 6-1609987-9 6167.0002 7-6609955-2 FN389-4-22 FN9233ER-12-06 FN9233S1-10-06 FN9233S1-8-06 FN9233S1B-8-06 FN9233S1R-10-06 FN9233S1R-12-06 FN9233SB-10-06 FN9233SB-10-06 FN9233SR-10-06 FN9233SR-3-06 FN9244B-15-06HI FN9244EB-3-06 FN9244EB-8-06 FN9244ER-15-06 FN9244ER-8-06 FN9244ES1-8-06 FN9244ESB-8-06 FN9244EU-6-06 FN9244R-12-06 FN9244R-3-07 FN9244R-8-06 FN9244S1-10-06 FN9244S1-12-06 FN9244S1B-6-06 FN9244S1B-6-06 FN9244S1B-3-06 FN92