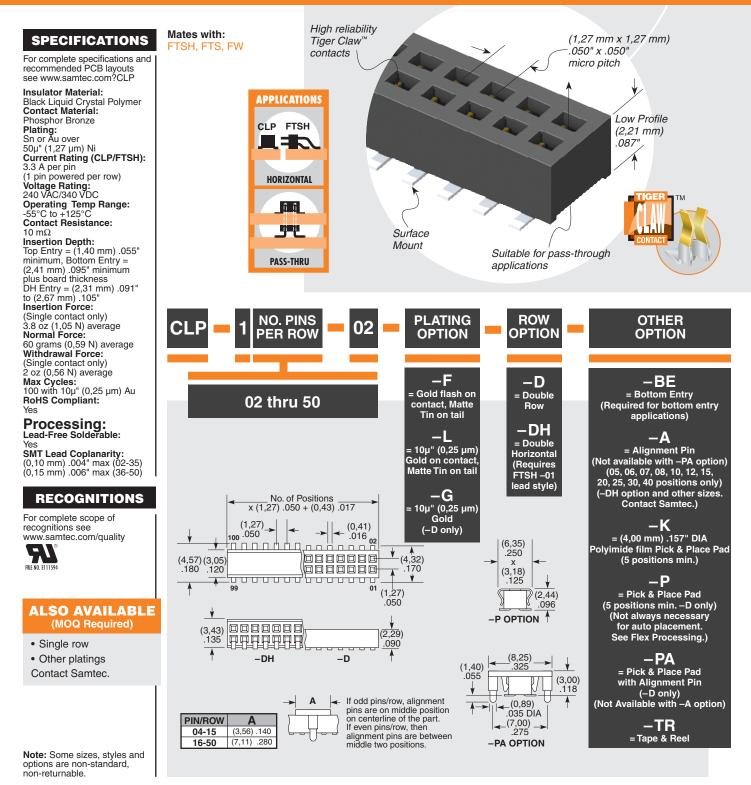

EXTENDED LIFE PRODUCT 10 year Mixed Flowing Gas with 30µ° Gold Call Samtec for maximum mated cycles CLP-107-02-F-D-P

CLP-130-02-L-D

CLP-116-02-F-DH

CLP-115-02-L-D

(1,27 mm) .050"

**CLP SERIES** 

## LOW PROFILE DUAL WIPE SOCKET