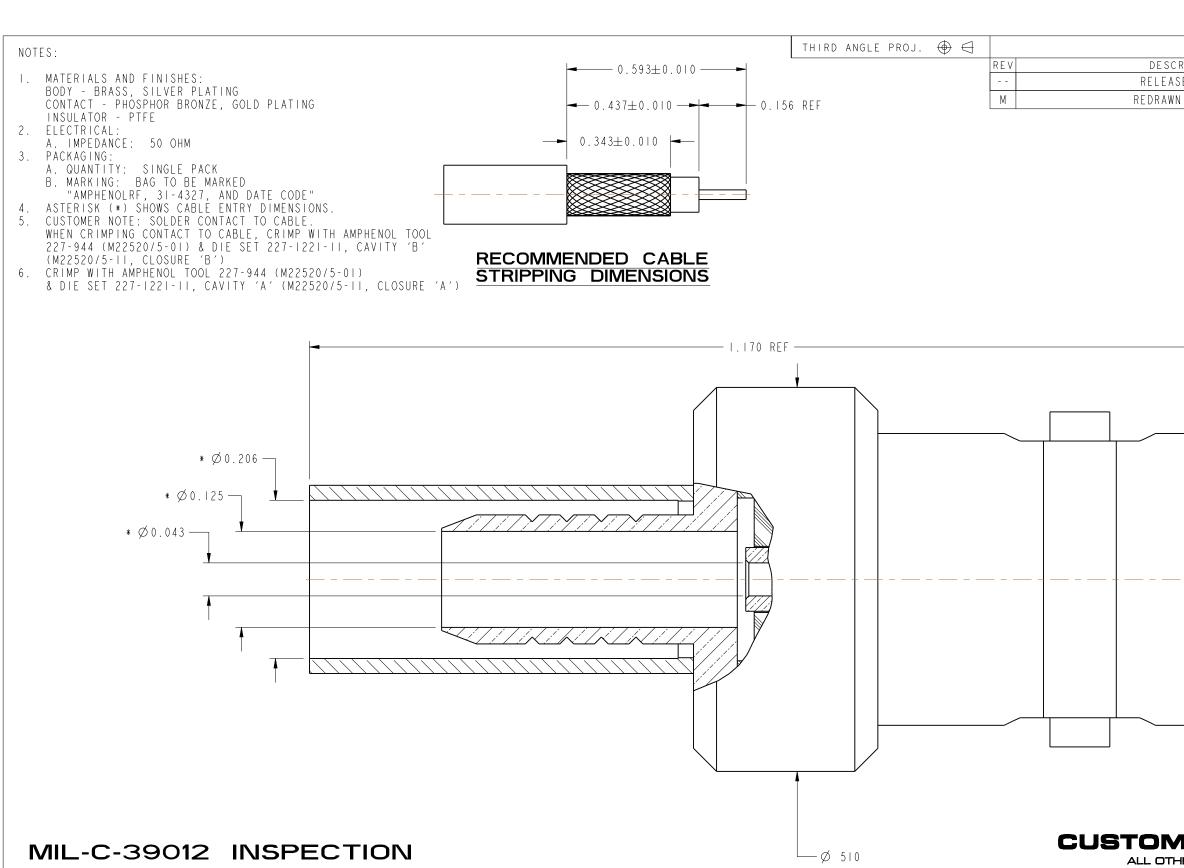

| UNLESS OTHERWISE SPECIFIED, DIMENSIONS ARE IN INCHES AND TOLERANCES ARE:<br>2 PLACE DECIMAL 3 PLACE DECIMAL ANGLES<br>±.015 (0,381 mm) ±.005 (0,127 mm) ± 1°                                                                                                                                                                                                                                                                                                                                                                                                                                                                                                                                                                                                  | MATERIAL<br>SEE NOTES                             | DRAWN<br>Abhaya kishore | DATE<br>31 - May - 11 | TITLE<br>BNC JACK                   |  |
|---------------------------------------------------------------------------------------------------------------------------------------------------------------------------------------------------------------------------------------------------------------------------------------------------------------------------------------------------------------------------------------------------------------------------------------------------------------------------------------------------------------------------------------------------------------------------------------------------------------------------------------------------------------------------------------------------------------------------------------------------------------|---------------------------------------------------|-------------------------|-----------------------|-------------------------------------|--|
| NOTICE - These drawings, specifications, or other data (1) are, and remain the<br>property of Amphenol corp. (2) must be returned upon request; and (3) are<br>confidential and not to be disclosed to any person other than those to whom they<br>are given by Amphenol Corp. the furnishing of these drawings, specifications, or<br>other data by Amphenol Corp., or to any other person to anyone for any purpose is<br>not to be regarded by implication or otherwise in any manner licensing, granting<br>rights to permitting such holder or any other person to manufacture, use or sell any<br>product, process or design, patented or otherwise, that may in any way be related to<br>or disclosed by said drawings, specifications, or other data. |                                                   | DRAWN<br>Abhaya kishore | DATE<br>31 - May - 11 | MIL-CRIMP (CATE)<br>FOR RG58/U & 14 |  |
|                                                                                                                                                                                                                                                                                                                                                                                                                                                                                                                                                                                                                                                                                                                                                               | REFERENCE<br>MIL-C-39012/17-0013<br>EPA 802206-51 | APPROVED<br>K. CAPOZZI  | DATE<br> / 4/ 3       | SCALE: 8.0:1.0 SHEET                |  |
|                                                                                                                                                                                                                                                                                                                                                                                                                                                                                                                                                                                                                                                                                                                                                               | CONFIGURATION LEVEL:<br>FINISH                    | CAD FILE                |                       | dwg size<br>B                       |  |

|                   | VISIONS                 |                                 |            | 1          | 1       |
|-------------------|-------------------------|---------------------------------|------------|------------|---------|
| E TO MFG.         |                         |                                 | DATE       | ECO        | A P P R |
| IN PRO E          |                         |                                 | / 4/ 3     | 48616      | RAK     |
|                   |                         |                                 | SCALE 2    | .000       |         |
|                   | INTER<br>MIL-S<br>SERIE | FACE PER<br>TD-348,<br>S : BNC, | JACK       |            |         |
| IER (<br>ER SHEET | SUTL<br>5 ARE FOR       | <b>.INE</b><br>R INTERN         | DRA        | <b>WIN</b> | IG      |
| Y (C)             |                         |                                 | henol      |            |         |
| CABLE             |                         |                                 | nphenolrf. | com        |         |
|                   | DRAWING                 | NO.31·                          | -4327      |            |         |

2

re v M ITEM NO.31-4327

PART NO.31-4327