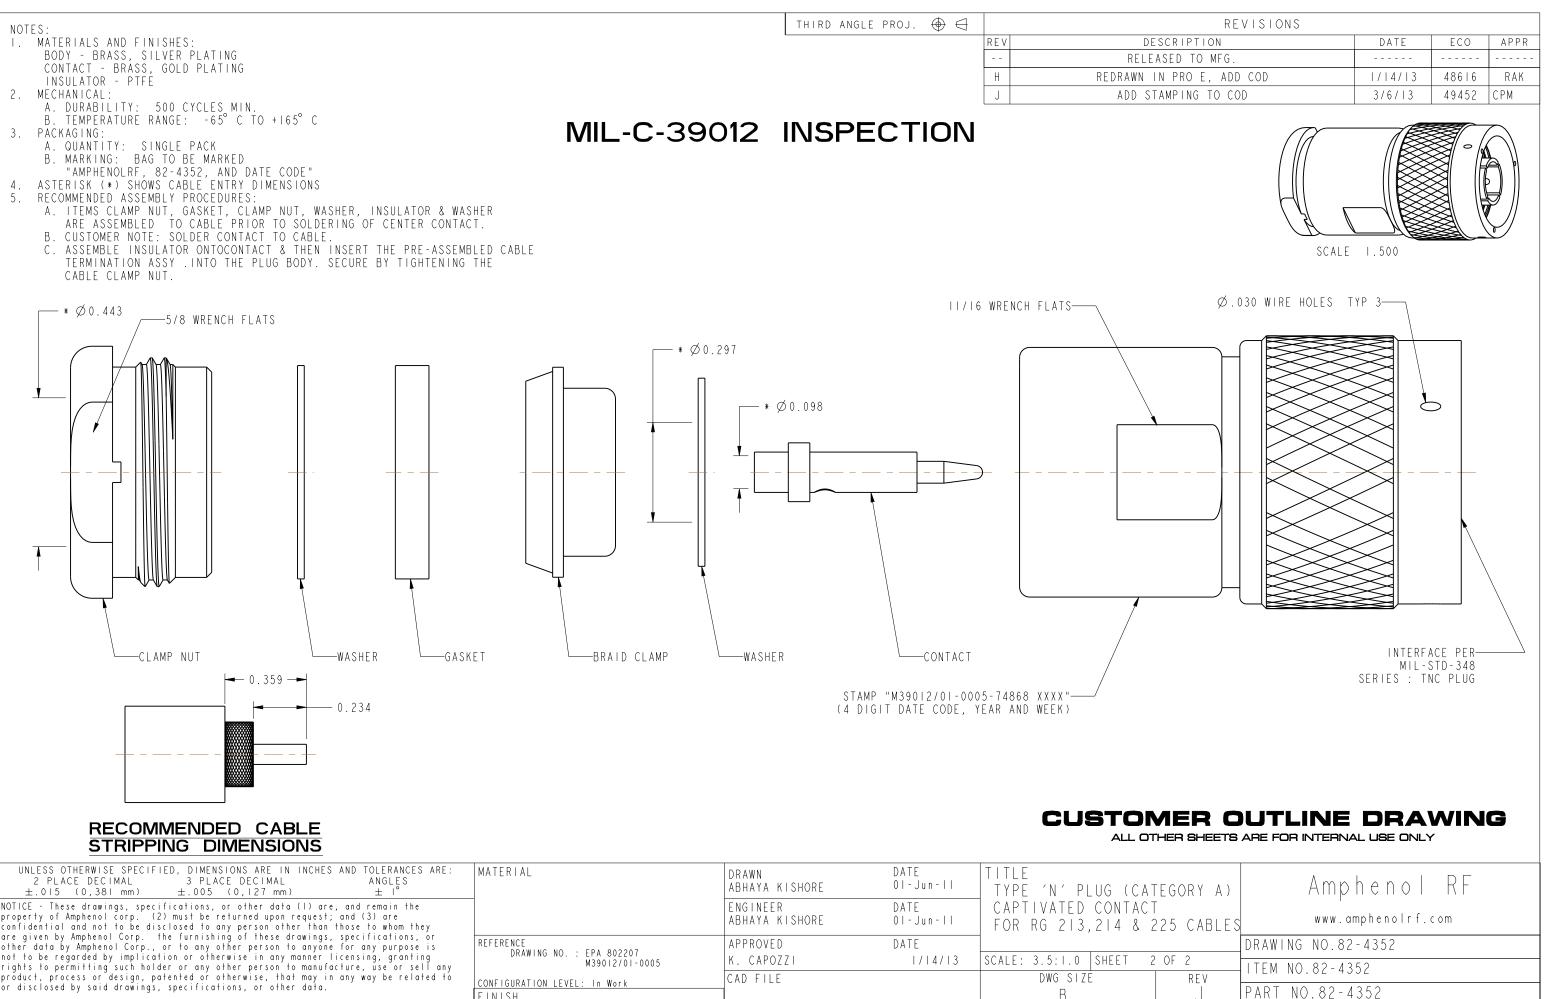

|                                                                                                                                                       | UNLESS OTHERWISE SPECIFIED, DIMENSIONS ARE IN INCHES AND TOLERANCES ARE:<br>2 PLACE DECIMAL 3 PLACE DECIMAL ANGLES<br>±.015 (0,381 mm) ±.005 (0,127 mm) ± 1°                                                                                                                                                                               | MATERIAL                                                | DRAWN<br>Abhaya kishore    | DATE<br>01 - Jun - 11 | TITLE<br>TYPE 'N' PLUG (CATEG              |
|-------------------------------------------------------------------------------------------------------------------------------------------------------|--------------------------------------------------------------------------------------------------------------------------------------------------------------------------------------------------------------------------------------------------------------------------------------------------------------------------------------------|---------------------------------------------------------|----------------------------|-----------------------|--------------------------------------------|
|                                                                                                                                                       | NOTICE - These drawings, specifications, or other data (1) are, and remain the property of Amphenol corp. (2) must be returned upon request; and (3) are confidential and not to be disclosed to any person other than those to whom they                                                                                                  |                                                         | ENGINEER<br>Abhaya kishore | DATE<br>01 - Jun - 11 | CAPTIVATED CONTACT<br>FOR RG 213,214 & 225 |
|                                                                                                                                                       | e given by Amphenol Corp. the furnishing of these drawings, specifications, or<br>her data by Amphenol Corp., or to any other person to anyone for any purpose is<br>it to be regarded by implication or otherwise in any manner licensing, granting<br>ghts to permitting such holder or any other person to manufacture, use or sell any | REFERENCE<br>DRAWING NO. : EPA 802207<br>M39012/01-0005 | APPROVED<br>K. CAPOZZI     | DATE<br> / 4/ 3       | SCALE: 3.5:1.0 SHEET 2 OF                  |
| product, process or design, patented or otherwise, that may in any way be related to<br>or disclosed by said drawings, specifications, or other data. | CONFIGURATION LEVEL: In Work<br>FINISH                                                                                                                                                                                                                                                                                                     | CAD FILE                                                |                            | dwg size<br>B         |                                            |