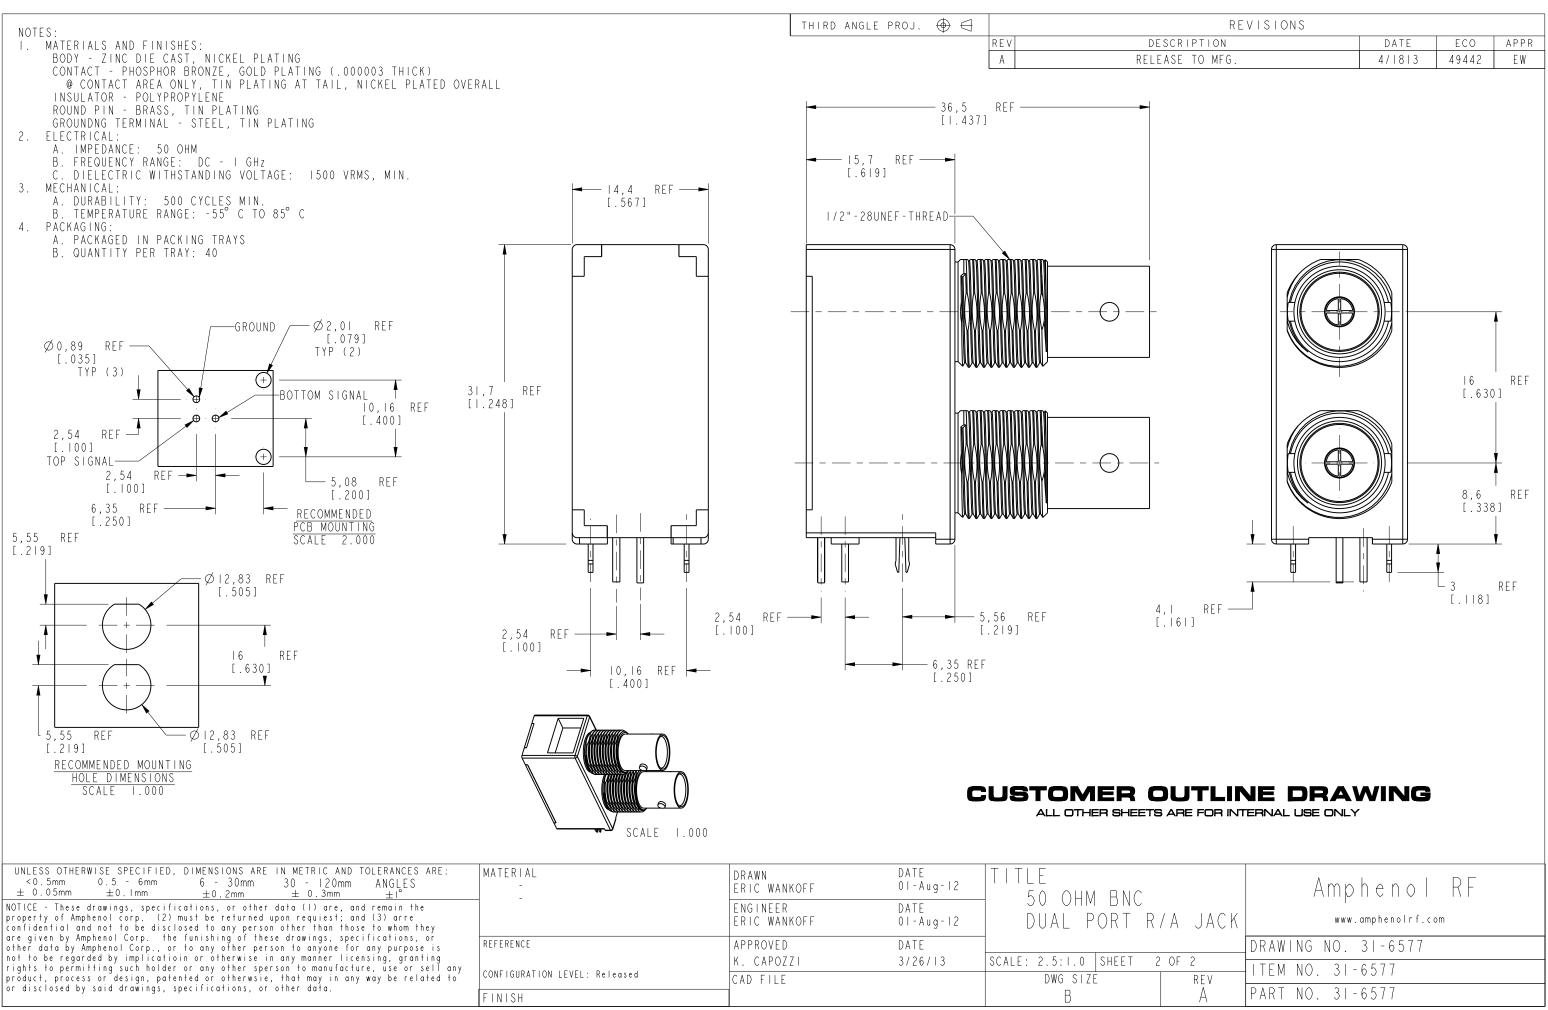

| UNLESS OTHERWISE SPECIFIED, DIMENSIONS ARE IN METRIC AND TOLERANCES ARE:<br>< 0.5mm $0.5 - 6mm$ $6 - 30mm$ $30 - 120mm$ ANGLES<br>$\pm 0.05mm$ $\pm 0.1mm$ $\pm 0.2mm$ $\pm 0.3mm$ $\pm 1^{\circ}$                                                                                                                                                                                                                                                                                                                                                                                                                                                                                                                                      | MATERIAL<br>-                 | DRAWN<br>ERIC WANKOFF    | DATE<br>0   - Aug -   2 | TITLE<br>50 OUM         |              |
|-----------------------------------------------------------------------------------------------------------------------------------------------------------------------------------------------------------------------------------------------------------------------------------------------------------------------------------------------------------------------------------------------------------------------------------------------------------------------------------------------------------------------------------------------------------------------------------------------------------------------------------------------------------------------------------------------------------------------------------------|-------------------------------|--------------------------|-------------------------|-------------------------|--------------|
| NOTICE - These drawings, specifications, or other data (1) are, and remain the property of Amphenol corp. (2) must be returned upon requiest; and (3) arre confidential and not to be disclosed to any person other than those to whom they are given by Amphenol Corp. the funishing of these drawings, specifications, or other data by Amphenol Corp., or to any other person to anyone for any purpose is not to be regarded by implication or otherwise in any manner licensing, granting rights to permitting such holder or any other sperson to manufacture, use or sell any product, process or design, patented or otherwise, that may in any way be related to or disclosed by said drawings, specifications, or other data. |                               | ENGINEER<br>ERIC WANKOFF | DATE<br>0   - Aug -   2 | 50 OHM BNC<br>DUAL PORT |              |
|                                                                                                                                                                                                                                                                                                                                                                                                                                                                                                                                                                                                                                                                                                                                         | REFERENCE                     | APPROVED                 | DATE                    |                         |              |
|                                                                                                                                                                                                                                                                                                                                                                                                                                                                                                                                                                                                                                                                                                                                         |                               | K. CAPOZZI               | 3/26/13                 | SCALE: 2.5:1.0          | SHEET 2 OF 2 |
|                                                                                                                                                                                                                                                                                                                                                                                                                                                                                                                                                                                                                                                                                                                                         | CONFIGURATION LEVEL: Released | CAD FILE                 |                         | DWG SIZÉ                |              |
|                                                                                                                                                                                                                                                                                                                                                                                                                                                                                                                                                                                                                                                                                                                                         | FINISH                        |                          |                         | B                       |              |