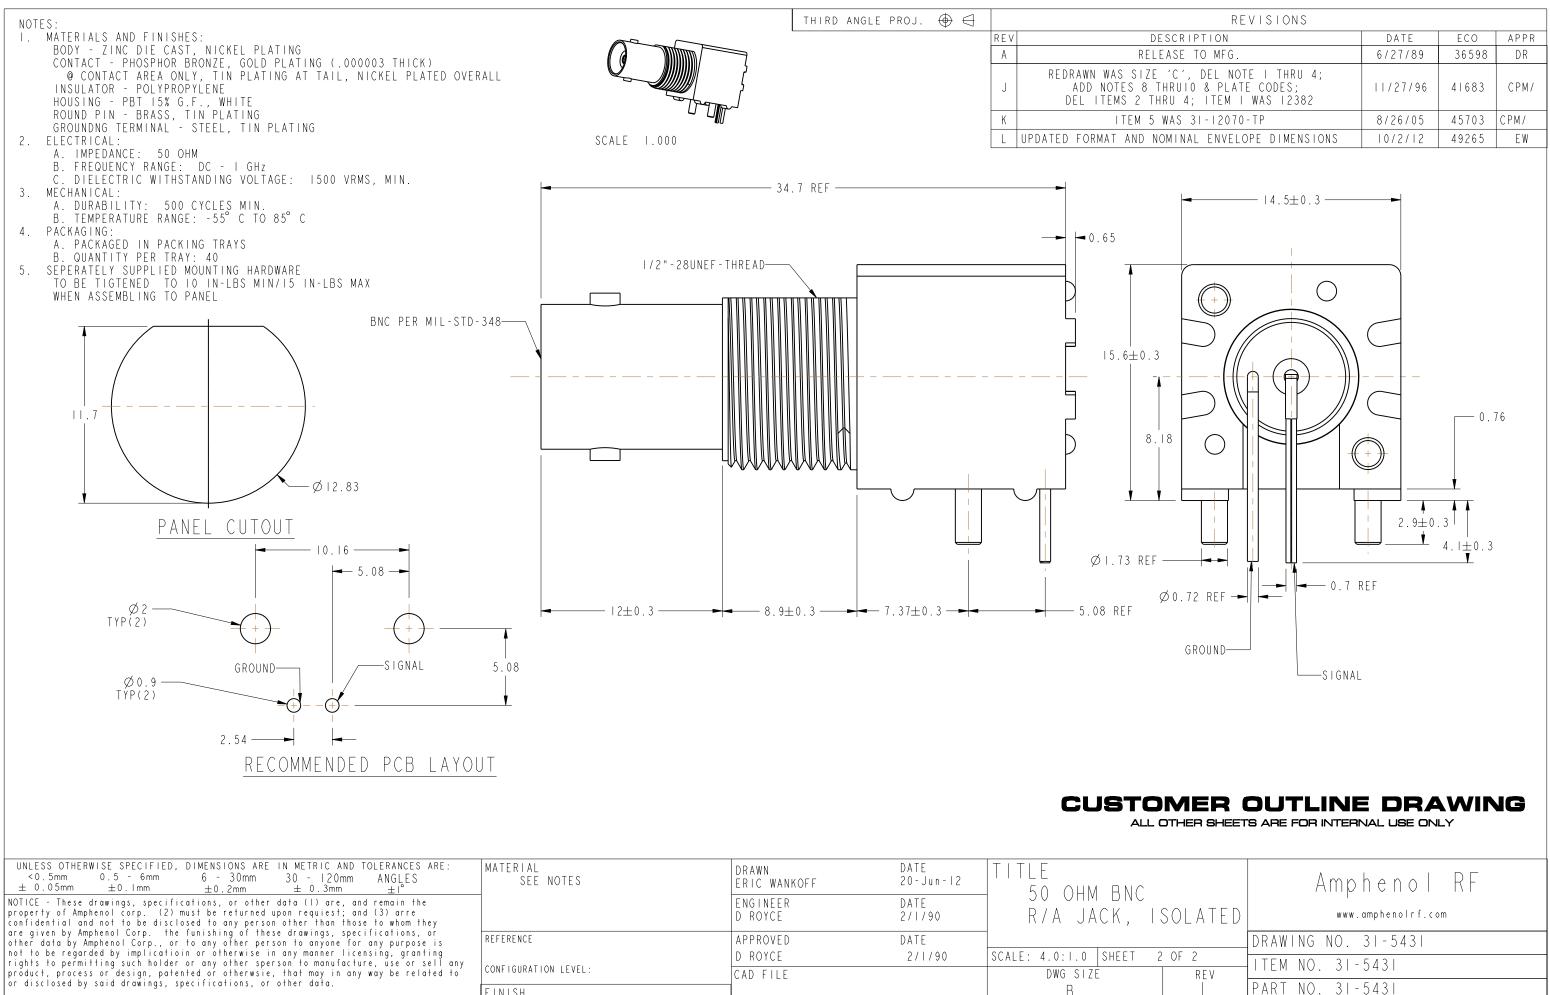

| UNLESS OTHERWISE SPECIFIED, DIMENSIONS ARE IN METRIC AND TOLERANCES ARE:<br><0.5mm 0.5 - 6mm 6 - 30mm 30 - 120mm ANGLES<br>$\pm 0.05mm \pm 0.1mm \pm 0.2mm \pm 0.3mm \pm 1^{\circ}$<br>NOTICE - These drawings, specifications, or other data (1) are, and remain the<br>property of Amphenol corp. (2) must be returned upon requiest; and (3) arre<br>confidential and not to be disclosed to any person other than those to whom they<br>are given by Amphenol Corp. the funishing of these drawings, specifications, or<br>other data by Amphenol Corp., or to any other person to anyone for any purpose is<br>not to be regarded by implication or otherwise in any manner licensing, granting<br>rights to permitting such holder or any other sperson to manufacture, use or sell any<br>product, process or design, patented or otherwsie, that may in any way be related to<br>or disclosed by said drawings, specifications, or other data. | MATERIAL<br>SEE NOTES | DRAWN<br>ERIC WANKOFF<br>ENGINEER<br>D ROYCE | DATE<br>20 - Jun - 12<br>DATE<br>2/1/90 | TITLE<br>50 OHM BNC<br>R/A JACK, ISO | JL   |
|--------------------------------------------------------------------------------------------------------------------------------------------------------------------------------------------------------------------------------------------------------------------------------------------------------------------------------------------------------------------------------------------------------------------------------------------------------------------------------------------------------------------------------------------------------------------------------------------------------------------------------------------------------------------------------------------------------------------------------------------------------------------------------------------------------------------------------------------------------------------------------------------------------------------------------------------------------|-----------------------|----------------------------------------------|-----------------------------------------|--------------------------------------|------|
|                                                                                                                                                                                                                                                                                                                                                                                                                                                                                                                                                                                                                                                                                                                                                                                                                                                                                                                                                        | REFERENCE             | APPROVED                                     | DATE                                    | -                                    |      |
|                                                                                                                                                                                                                                                                                                                                                                                                                                                                                                                                                                                                                                                                                                                                                                                                                                                                                                                                                        | CONFIGURATION LEVEL:  | D ROYCE                                      | 2/1/90                                  | SCALE: 4.0:1.0 SHEET 2 C             | )F 2 |
|                                                                                                                                                                                                                                                                                                                                                                                                                                                                                                                                                                                                                                                                                                                                                                                                                                                                                                                                                        |                       | CAD FILE                                     |                                         | DWG SIZE                             |      |
|                                                                                                                                                                                                                                                                                                                                                                                                                                                                                                                                                                                                                                                                                                                                                                                                                                                                                                                                                        | FINISH                |                                              |                                         | В                                    |      |