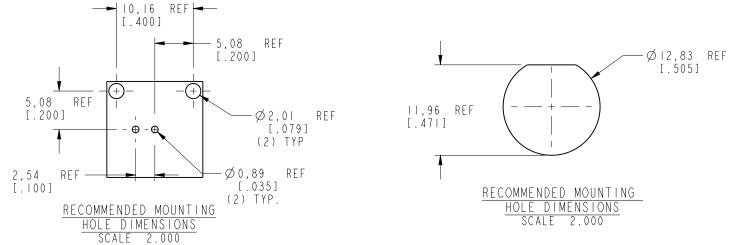

2. MAX. PANEL THICKNESS = 5mm [.197]

| 31-5431-10RFX         | REVISIONS         |         |       |      |
|-----------------------|-------------------|---------|-------|------|
| DRAWING NO. F         | EV DESCRIPTION    | DATE    | ECO   | APPR |
| THIRD ANGLE PROJ. 🕀 🖯 | A RELEASE TO MFG. | 3/7/02  | 43981 | CPM  |
|                       | B SEE SHEET I     | 6/16/05 | 45589 | CPM  |
|                       | C CORRECTED VIEW  | 9/6/11  | 48513 | CPM  |