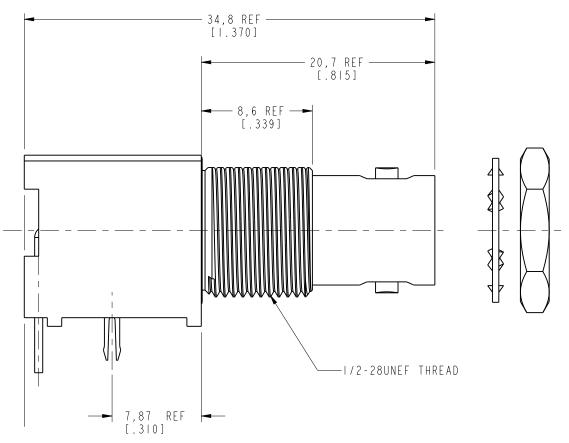

2. MAX. PANEL THICKNESS = 5mm [.197]

| 31-5431-10RFX         | REVISIONS         |         |       |      |
|-----------------------|-------------------|---------|-------|------|
| DRAWING NO. F         | EV DESCRIPTION    | DATE    | ECO   | APPR |
| THIRD ANGLE PROJ. 🕀 🖯 | A RELEASE TO MFG. | 3/7/02  | 43981 | CPM  |
|                       | B SEE SHEET I     | 6/16/05 | 45589 | CPM  |
|                       | C CORRECTED VIEW  | 9/6/11  | 48513 | CPM  |