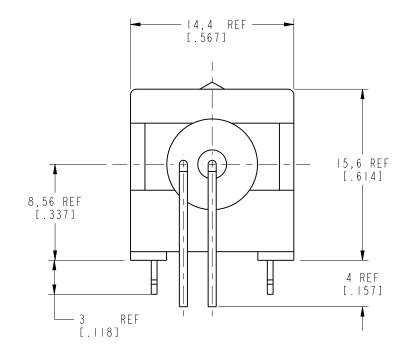

2. MAX. PANEL THICKNESS = 5mm [.197]

| 31-5431-10RFX         | REVISIONS         |         |       |      |
|-----------------------|-------------------|---------|-------|------|
| DRAWING NO. F         | EV DESCRIPTION    | DATE    | ECO   | APPR |
| THIRD ANGLE PROJ. 🕀 🖯 | A RELEASE TO MFG. | 3/7/02  | 43981 | CPM  |
|                       | B SEE SHEET I     | 6/16/05 | 45589 | CPM  |
|                       | C CORRECTED VIEW  | 9/6/11  | 48513 | CPM  |