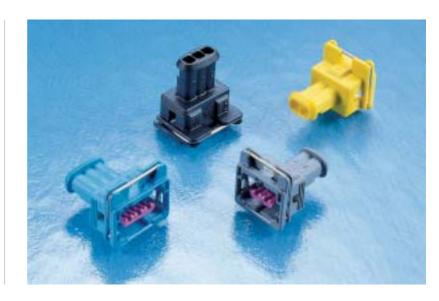

### 2/3/4 way female sealed housings for 2.8 mm terminals

#### **Features**

- 2, 3 and 4 position housings available
- Single row 5 mm pitch
- Flat interface seal
- Waterproof application with single wire seal
- Additional terminal locking device pre-assembled on front part of the housing
- Metal locking feature
- Mechanical polarization
- Several colour codings available