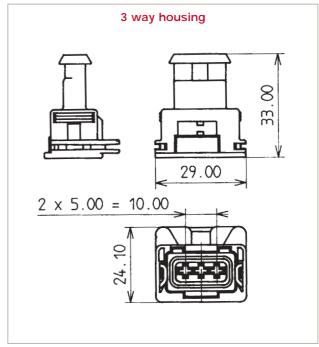

## 2/3/4 way female sealed housings for 2.8 mm terminals

Dimensional characteristics