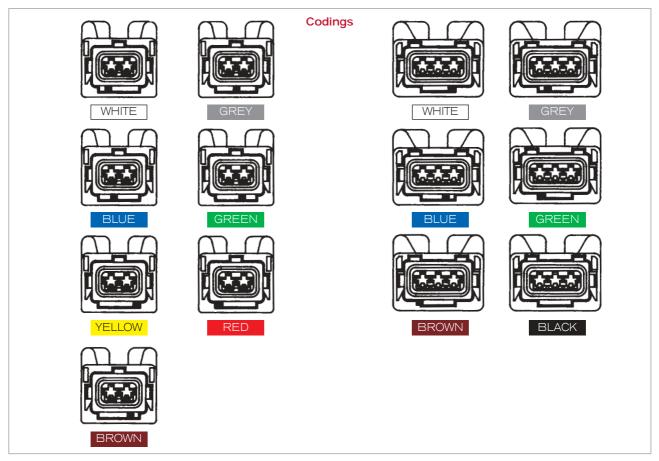

#### **Features**

- 2, 3 and 4 position housings available
- Single row 5 mm pitch
- Flat interface seal
- Waterproof application with single wire seal
- Additional terminal locking device pre-assembled on front part of the housing
- Metal locking feature
- Mechanical polarization
- Several colour codings available

#### Connector compatibility

- Usable terminals:
  - DCS-1 2.8 mm female terminals (standard version)
  - DCS-1 2.8 mm female terminals (power version)

| Part Numbers  | No. of position | Terminal size | Туре           | Colour |
|---------------|-----------------|---------------|----------------|--------|
| 240 PC02S9001 | 2               | 2.8 mm        | Female housing | White  |
| 240 PC02S1001 | 2               | 2.8 mm        | Female housing | Brown  |
| 240 PC02S2001 | 2               | 2.8 mm        | Female housing | Red    |
| 240 PC02S5001 | 2               | 2.8 mm        | Female housing | Green  |
| 240 PC02S6001 | 2               | 2.8 mm        | Female housing | Blue   |
| 240 PC02S8001 | 2               | 2.8 mm        | Female housing | Grey   |
| 240 PC02S4001 | 2               | 2.8 mm        | Female housing | Yellow |
| 240 PC03S0002 | 3               | 2.8 mm        | Female housing | Black  |
| 240 PC03S1002 | 3               | 2.8 mm        | Female housing | Brown  |
| 240 PC03S5002 | 3               | 2.8 mm        | Female housing | Green  |
| 240 PC03S6002 | 3               | 2.8 mm        | Female housing | Blue   |
| 240 PC03S8002 | 3               | 2.8 mm        | Female housing | Grey   |
| 240 PC03S9002 | 3               | 2.8 mm        | Female housing | White  |
| 240 PC0450007 | 4               | 2.8 mm        | Female housing | Black  |
| 240 PC0451007 | 4               | 2.8 mm        | Female housing | Brown  |
| 240 PC0458007 | 4               | 2.8 mm        | Female housing | Grey   |