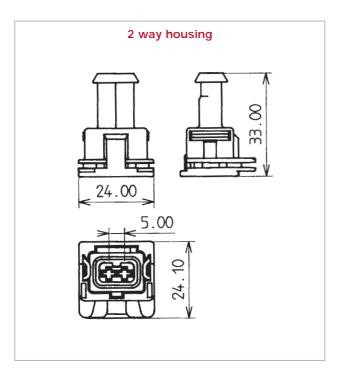

## 2/3/4 way female sealed housings for 2.8 mm terminals

Dimensional characteristics