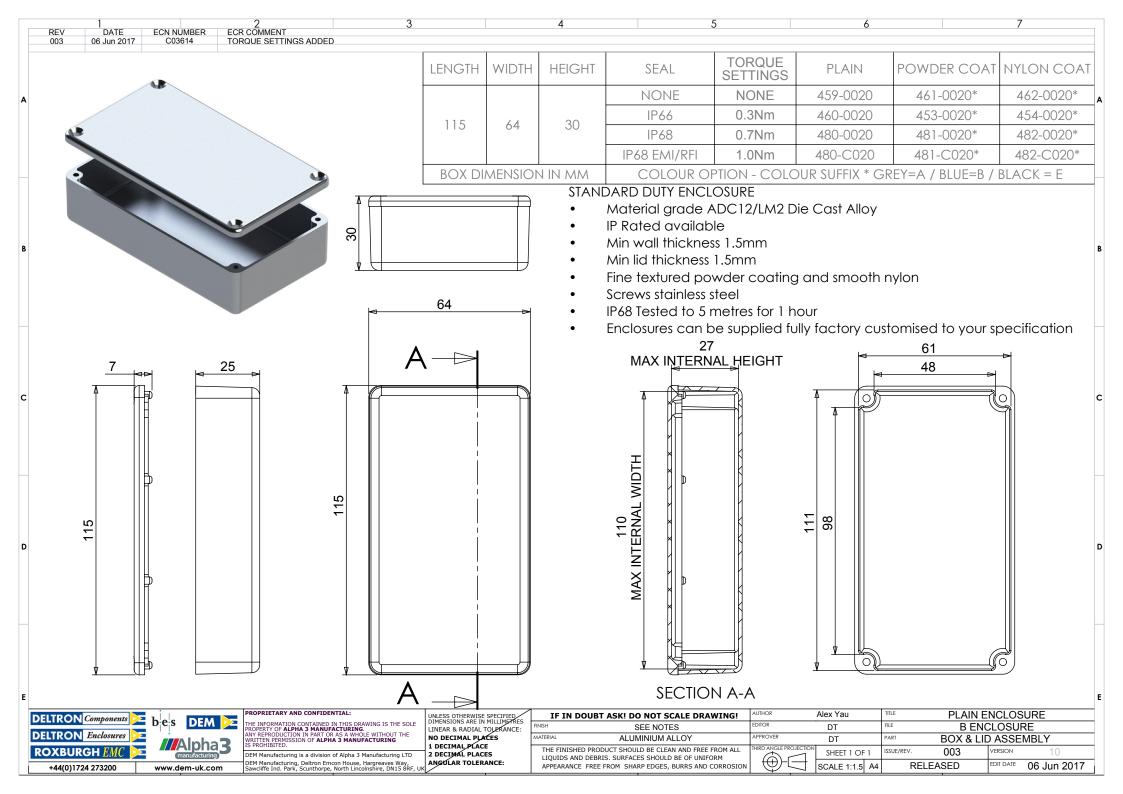

### Available Dimensions (mm):

| 90 x 36 x 30*   | 115 x 64 x 30*            |
|-----------------|---------------------------|
| 115 x 90 x 55*  | 115 x 65 x 55*            |
| 172 x 121 x 55* | 172 x 121 x 106*          |
| 223 x 147 x 55* | 223 x 147 x 106           |
| 275 x 176 x 65  | 141 x 102 x 76            |
| 166 x 128 x 76  | 121 x 101 x 35*           |
| 251 x 251 x 99  | 81 x 56 x 25              |
| 61 x 56 x 30    | *= Available with Flanges |