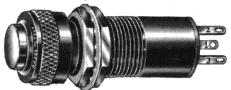

# Miniature Incandescent **PRESS-TO-TEST Indicators**

MILITARY STANDARD DRAWING MS25331 - 1 to 8

For back of panel mounting in 5/8" clearance hole Meet or exceed requirements of MIL-L-7961B and MIL-L-3661

#### **MATERIALS AND FINISHES**

- Mounting Bushing and Lens Holder: Aluminum, black anodize finish.
- Mounting and Flange Nuts: Aluminum, black anodize finish.
- Internal-tooth Lockwasher: Steel, cadmium plated with yellow iridescent chromate finish.
- Terminals: Brass, hot tinned with elongated slot.

| Cap type                                                                         |                                                                      | CAP PART NUME                                                                                | BERS for use with                                                                            |
|----------------------------------------------------------------------------------|----------------------------------------------------------------------|----------------------------------------------------------------------------------------------|----------------------------------------------------------------------------------------------|
|                                                                                  | Transparent lens color                                               | 3 terminal assemblies                                                                        | 4 terminal assemblies                                                                        |
| mechanical shutter semi-black out dimming                                        |                                                                      |                                                                                              |                                                                                              |
| OIM OIM .755                                                                     | Clear (Colorless)<br>Red<br>Green<br>Yellow (Amber)<br>Blue          | 804-0337-500<br>804-0331-500<br>804-0332-500<br>804-0333-500<br>804-0334-500                 | 811-0337-500<br>811-0331-500<br>811-0332-500<br>811-0333-500<br>811-0334-500                 |
| 804 series 811 series 1/2–28 NEF INTERNAL THD.                                   |                                                                      |                                                                                              |                                                                                              |
| 803 series 810 series 1/2-28 NEF INTERNAL THD.                                   | Clear (Colorless)<br>Red<br>Green<br>Yellow (Amber)<br>Blue          | 803-0337-500<br>803-0331-500<br>803-0332-500<br>803-0333-500<br>803-0334-500                 | 810-0337-500<br>810-0331-500<br>810-0332-500<br>810-0333-500<br>810-0334-500                 |
| non-dimming with large faceted lens  17/32 MAX.  1,070  1/2–28 NEF INTERNAL THD. | Clear (Colorless)<br>Red<br>Green<br>Yellow (Amber)<br>Blue<br>White | 806-0437-500<br>806-0431-500<br>806-0432-500<br>806-0433-500<br>806-0434-500<br>806-0435-500 | 806-0437-500<br>806-0431-500<br>806-0432-500<br>806-0433-500<br>806-0434-500<br>806-0435-500 |