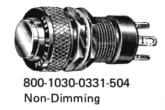

**BASE PART NUMBERS** 

| Cap type                                            | Transparent lens color | CAP PART NUMBERS for use with |                       |
|-----------------------------------------------------|------------------------|-------------------------------|-----------------------|
|                                                     | Transparent lens color | 3 terminal assemblies         | 4 terminal assemblies |
| mechanical shutter semi-blackout dimming 801 series | Clear (Colorless)      | 801-0337-500                  | 809-0337-500          |
|                                                     | Red                    | 801-0331-500                  | 809-0331-500          |
| .650 MAX.                                           | Green                  | 801-0332-500                  | 809-0332-500          |
| 11/64                                               | Yellow (Amber)         | 801-0333-500                  | 809-0333-500          |
| 809 series 1/4 1/4 1/4 1/4 1/4 1/4 1/4 1/4 1/4 1/4  | Blue                   | 801-0334-500                  | 809-0334-500          |
| non-dimming 800 series 5/16-32 NEF THD.             | Clear (Colorless)      | 800-0337-500                  | 808-0337-500          |
|                                                     | Red                    | 800-0331-500                  | 808-0331-500          |
| .650 MAX.                                           | Green                  | 800-0332-500                  | 808-0332-500          |
|                                                     | Yellow (Amber)         | 800-0333-500                  | 808-0333-500          |
| 808 series 19/64 11/64                              | Blue                   | 800-0334-500                  | 808-0334-500          |

#### **COMPLETE ASSEMBLY PART NUMBERS**

| Part number       | MS number  |
|-------------------|------------|
|                   |            |
| 801-1030-0337-504 | MS25041-1  |
| 801-1030-0331-504 | MS25041-2  |
| 801-1030-0332-504 | MS25041-3  |
| 801-1030-0333-504 | MS25041-4  |
| 801-1030-0334-504 | MS25041-10 |
|                   |            |
|                   |            |
| 800-1030-0337-504 | MS25041-5  |
| 800-1030-0331-504 | MS25041-6  |
| 800-1030-0332-504 | MS25041-7  |
| 800-1030-0333-504 | MS25041-8  |
| 800-1030-0334-504 | MS25041-11 |
|                   |            |
|                   |            |