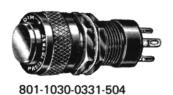

**BASE PART NUMBERS** 

| Cap type                                            | Transparent lens color | CAP PART NUMBERS for use with |                       |
|-----------------------------------------------------|------------------------|-------------------------------|-----------------------|
|                                                     | Transparent lens color | 3 terminal assemblies         | 4 terminal assemblies |
| mechanical shutter semi-blackout dimming 801 series | Clear (Colorless)      | 801-0337-500                  | 809-0337-500          |
|                                                     | Red                    | 801-0331-500                  | 809-0331-500          |
| .650 MAX.                                           | Green                  | 801-0332-500                  | 809-0332-500          |
| 11/64                                               | Yellow (Amber)         | 801-0333-500                  | 809-0333-500          |
| 809 series 1/4 1/4 1/4 1/4 1/4 1/4 1/4 1/4 1/4 1/4  | Blue                   | 801-0334-500                  | 809-0334-500          |
| non-dimming 800 series 5/16-32 NEF THD.             | Clear (Colorless)      | 800-0337-500                  | 808-0337-500          |
|                                                     | Red                    | 800-0331-500                  | 808-0331-500          |
| .650 MAX.                                           | Green                  | 800-0332-500                  | 808-0332-500          |
|                                                     | Yellow (Amber)         | 800-0333-500                  | 808-0333-500          |
| 808 series 19/64 11/64                              | Blue                   | 800-0334-500                  | 808-0334-500          |

#### **COMPLETE ASSEMBLY PART NUMBERS**

| Part number       | MS number  |
|-------------------|------------|
|                   |            |
| 801-1030-0337-504 | MS25041-1  |
| 801-1030-0331-504 | MS25041-2  |
| 801-1030-0332-504 | MS25041-3  |
| 801-1030-0333-504 | MS25041-4  |
| 801-1030-0334-504 | MS25041-10 |
|                   |            |
|                   |            |
| 800-1030-0337-504 | MS25041-5  |
| 800-1030-0331-504 | MS25041-6  |
| 800-1030-0332-504 | MS25041-7  |
| 800-1030-0333-504 | MS25041-8  |
| 800-1030-0334-504 | MS25041-11 |
|                   |            |
|                   |            |