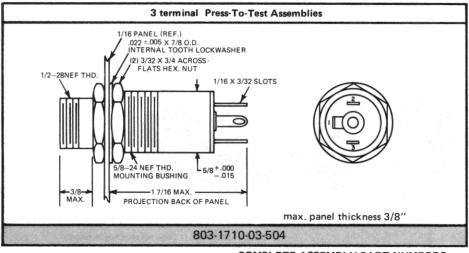

# Miniature Incandescent **PRESS-TO-TEST Indicators**

MILITARY STANDARD DRAWING MS25331 - 1 to 8

For back of panel mounting in 5/8" clearance hole Meet or exceed requirements of MIL-L-7961B and MIL-L-3661

#### **MATERIALS AND FINISHES**

- Mounting Bushing and Lens Holder: Aluminum, black anodize finish.
- Mounting and Flange Nuts: Aluminum, black anodize finish.
- Internal-tooth Lockwasher: Steel, cadmium plated with yellow iridescent chromate finish.
- Terminals: Brass, hot tinned with elongated slot.