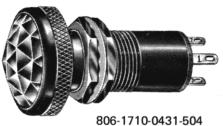

|
| 803 series 810 series 1/2-28 NEF INTERNAL THD.                                   | Clear (Colorless)<br>Red<br>Green<br>Yellow (Amber)<br>Blue          | 803-0337-500<br>803-0331-500<br>803-0332-500<br>803-0333-500<br>803-0334-500                 | 810-0337-500<br>810-0331-500<br>810-0332-500<br>810-0333-500<br>810-0334-500                 |
| non-dimming with large faceted lens  17/32 MAX.  1,070  1/2–28 NEF INTERNAL THD. | Clear (Colorless)<br>Red<br>Green<br>Yellow (Amber)<br>Blue<br>White | 806-0437-500<br>806-0431-500<br>806-0432-500<br>806-0433-500<br>806-0434-500<br>806-0435-500 | 806-0437-500<br>806-0431-500<br>806-0432-500<br>806-0433-500<br>806-0434-500<br>806-0435-500 |



804-1710-0331-504 Dimming



#### 806-1710-0431-504 Non-Dimming

#### QPL LISTED





| COMPLETE | ASSEMBLY PART | NUMBERS |
|----------|---------------|---------|
|----------|---------------|---------|

| Part number                                                                                                                | MS number                                        | Part number                                                                                                                |
|----------------------------------------------------------------------------------------------------------------------------|--------------------------------------------------|----------------------------------------------------------------------------------------------------------------------------|
| 804-1710-0337-5