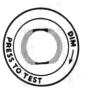

## PRESS-TO-TEST INDICATORS

#### PROVIDE POSITIVE SAFETY FACTORS

Positive safety factors are provided by patented built-in Press-To-Test indicators. Lamps can be checked instantly without removing them from their assembly.

A slight pressure on the lens holder of the assembly breaks the normal circuit and makes a test circuit, informing the operator as follows:

- 1. If the lamp LIGHTS when pressed in, it is proven satisfactory.
- 2. If the lamp FAILS TO LIGHT when pressed in, it is defective and must be replaced from the front of the panel.

Release of finger pressure restores the lens holder to operating position.

Lens cap assembly marking: "Dim" with an arrow is die-stamped and filled on all dimmer lens cap assemblies. "Press-To-Test" marking is die-stamped and filled on all lens cap assemblies used with 3 terminal units only.