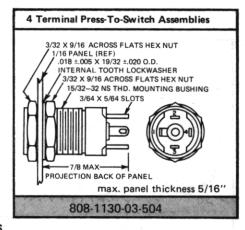

**Press-To-Switch** (4 terminal assemblies) are available with all indicators in this catalog. They are useful for remote control applications, as they permit closing the circuit to any local or remote device.

Hot-stamped or engraved legends can be supplied on flat lenses only. Additional information will be furnished on request.

Typical 4 Terminal Press-To-Switch