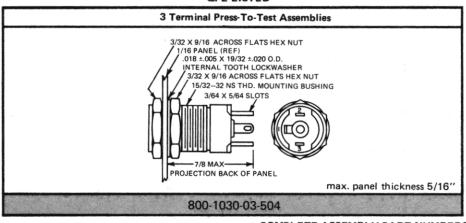

Typical Press-To-Test (3 terminal) and Press-To-Switch (4 terminal) circuit drawings are illustrated below.

Sub-Miniature, Miniature and Large Press-To-Test Indicators are available for mounting in 15/32", 5/8" and 1" clearance holes respectively. Only typical incandescent assemblies are listed in this catalog. Data on other Press-To-Test assemblies will be furnished on request.