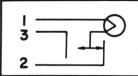

**Press-To-Switch** (4 terminal assemblies) are available with all indicators in this catalog. They are useful for remote control applications, as they permit closing the circuit to any local or remote device.

Hot-stamped or engraved legends can be supplied on flat lenses only. Additional information will be furnished on request.

Typical 4 Terminal Press-To-Switch