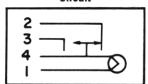

**Press-To-Switch** (4 terminal assemblies) are available with all indicators in this catalog. They are useful for remote control applications, as they permit closing the circuit to any local or remote device.

Hot-stamped or engraved legends can be supplied on flat lenses only. Additional information will be furnished on request.

Typical 4 Terminal Press-To-Switch