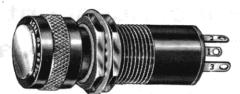

# Sub-Miniature Incandescent PRESS-TO-TEST Indicators

MILITARY STANDARD DRAWING MS25041 - 1 to 11

For back of panel mounting in 15/32" clearance hole Meet or exceed requirements of MIL-L-7961B and MIL-L-3661

#### **MATERIALS AND FINISHES**

- Mounting Bushing and Lens Holder: Aluminum, black anodize finish.
- Mounting and Flange Nuts: Aluminum, black anodize finish.
- Internal-tooth Lockwasher: Phosphor bronze, white nickel finish.
- Terminals: Brass, hot tinned with elongated slot.

**BASE PART NUMBERS** 

| Cap type                                            | Transparent lens color | CAP PART NUMBERS for use with |                       |
|-----------------------------------------------------|------------------------|-------------------------------|-----------------------|
|                                                     | Transparent lens color | 3 terminal assemblies         | 4 terminal assemblies |
| mechanical shutter semi-blackout dimming 801 series | Clear (Colorless)      | 801-0337-500                  | 809-0337-500          |
|                                                     | Red                    | 801-0331-500                  | 809-0331-500          |
| .650 MAX.                                           | Green                  | 801-0332-500                  | 809-0332-500          |
| 11/64                                               | Yellow (Amber)         | 801-0333-500                  | 809-0333-500          |
| 809 series 1/4 1/4 1/4 1/4 1/4 1/4 1/4 1/4 1/4 1/4  | Blue                   | 801-0334-500                  | 809-0334-500          |
| non-dimming 800 series 5/16-32 NEF THD.             | Clear (Colorless)      | 800-0337-500                  | 808-0337-500          |
|                                                     | Red                    | 800-0331-500                  | 808-0331-500          |
| .650 MAX.                                           | Green                  | 800-0332-500                  | 808-0332-500          |
|                                                     | Yellow (Amber)         | 800-0333-500                  | 808-0333-500          |
| 808 series 19/64 11/64                              | Blue                   | 800-0334-500                  | 808-0334-500          |