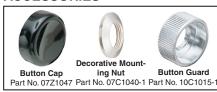

### **ACCESSORIES**

\*We also offer a "pendant housing" on the push/sealterm/wireleads option page

| Part<br>Number | Accessory<br>Description |  |
|----------------|--------------------------|--|
| 07Z1047-1 BLK  | Black Button Cap         |  |
| 07Z1047-2 RED  | Red Button Cap           |  |
| 07C1040-1      | Decorative Nut           |  |
| 10C1015-1      | Button Guard             |  |