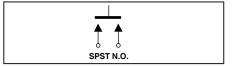

# **CIRCUITRY**

### **ORDERING INFORMATION**

| *Part     | Description |        |          |
|-----------|-------------|--------|----------|
| Number    | Circuitry   | Button | Terminal |
| 2201      | SPST-N.O.   | Red    | Solder   |
| 07-7      | SPST-N.O.   | Black  | Solder   |
| 07-21     | SPST-N.O.   | Red    | Faston   |
| 2202      | SPST-N.C.   | Black  | Solder   |
| 07-8      | SPST-N.C.   | Red    | Solder   |
| 07-22     | SPST-N.C.   | Black  | Faston   |
| 07-26 RED | SPDT-BBM    | Red    | Solder   |
| 07-26 BLK | SPDT-BBM    | Black  | Solder   |