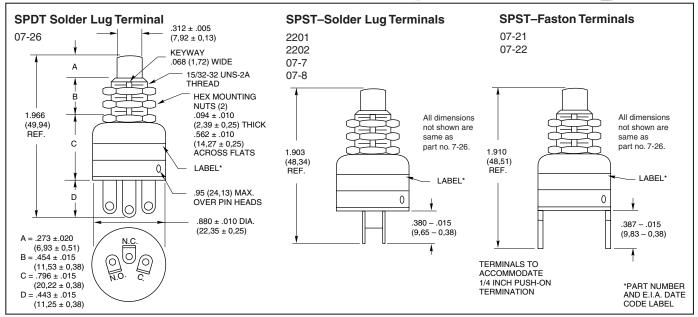

#### **DIMENSIONS** in Inches (and millimeters)

#### **Operating Features**

Total Button Travel: .065 (1,65) approximately
Overtravel: .008 (0,20) approximately
Actuating Force: 24 ounces approximately
Mounting Hole: 31/64" (12,30) inches
Terminal Type: Solder Lug/Faston
Operating Temperature: -40°C to +85°C