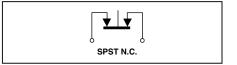

# **CIRCUITRY**

### **ORDERING INFORMATION**

| *Part     | Description |        |          |
|-----------|-------------|--------|----------|
| Number    | Circuitry   | Button | Terminal |
| 2201      | SPST-N.O.   | Red    | Solder   |
| 07-7      | SPST-N.O.   | Black  | Solder   |
| 07-21     | SPST-N.O.   | Red    | Faston   |
| 2202      | SPST-N.C.   | Black  | Solder   |
| 07-8      | SPST-N.C.   | Red    | Solder   |
| 07-22     | SPST-N.C.   | Black  | Faston   |
| 07-26 RED | SPDT-BBM    | Red    | Solder   |
| 07-26 BLK | SPDT-BBM    | Black  | Solder   |