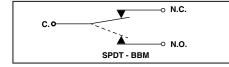

# SERIES 07 SERIES 2000 SPST and SPDT, 10 Amp

#### **FEATURES**

- Momentary Contact
- Extremely Fast Make-and-Break
- Audible Click

 25,000 Cycles of Operation





#### **DIMENSIONS** in Inches (and millimeters)



# **CIRCUITRY**







## **SPECIFICATIONS**

#### **Rating Criteria**

Rated: To make and break 10 Amps at 115 Vac, or 5 Amps at 220 Vac resistive load for 25,000 operations

**Contact Resistance:** 25 milliohms or less on a new switch

Voltage Breakdown: 1,000 Vac between

mutually insulated parts

Insulation Resistance: 1,000 megohms

Insulation Resistance: 1,000 megohms minimum

#### **Operating Features**

Total Button Travel: .065 (1,65) approximately
Overtravel: .008 (0,20) approximately
Actuating Force: 24 ounces approximately
Mounting Hole: 31/64" (12,30) inches
Terminal Type: Solder Lug/Faston
Operating Temperature: -40°C to +85°C

#### **Materials and Finishes**

Housing, Button and Internal Bridge: Thermoset plastic

Mounting Nuts, Bushings, and Internal Bracket: Brass, tin/zinc plated

**Fixed