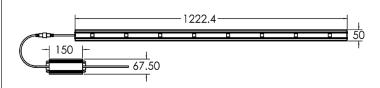

lly Active Radiation (PAR) values with unsurpassed beam uniformity and excellent light utilization. Available with Illumitex Surexi™ (static spectrum) and Abeo™ (dynamic spectrum) LEDs. Slim fixture design maximizes volumetric area for plant growth and minimizes fixture weight.

#### ELECTRICAL

Modular design allows for universal power supply of 120V-277V and for remote power supply placement. Standard offerings are in 24-inch and 48-inch lengths.

#### **TESTING & COMPLIANCE**

IP66 classified per IEC529

#### FINISH

Clear anodized finish

#### APPLICATIONS

Suitable for a wide range of horticulture applications including greenhouses, vertical farms, growth chambers and tissue culture laboratories. May be used in hydroponic and aeroponic installations.

### **FIXTURE DIMENSIONS (mm)**





## **PART NO. & ORDERING**

Write the 1-4 character code for each boxed category in the corresponding field.



1. 50C, 85C, and 96V Drivers are required if F7, 450 nm, and 525nm LED are use in Light Bar

2. 75V and 96V Drivers do not have dimming capability

3. 35C and 50C Drivers are required on 24" Light Bars

4. P = Plug that can only be used for 125VAC Applications ONLY



illumitex.com

5307 Industrial Oaks Blvd., Suite 100 Austin, TX 78735 Tel: +1 512.279.5020 © 2011 Illumitex Inc. All rights reserved. The information in this document is subject to change without prior notice. 1/26/12

# ECLIPSE SUREXI FIXTURE ES SERIES

### **TECHNICAL SPECIFICATIONS**



**illumitex.com** 5307 Industrial Oaks Blvd., Suite 100 Austin, TX 78735 Tel: +1 512.279.5020 © 2011 Illumitex Inc. All righ