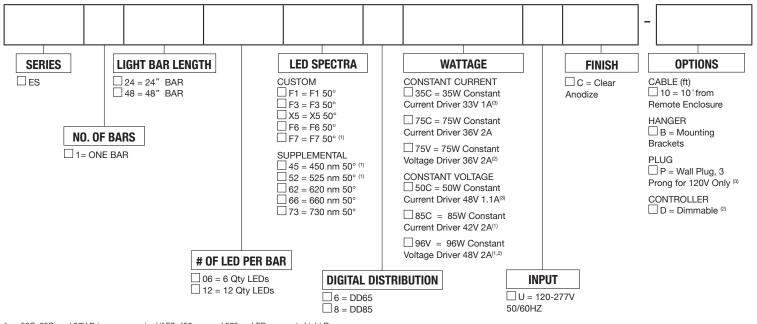

## **PART NO. & ORDERING**

Write the 1-4 character code for each boxed category in the corresponding field.

1. 50C, 85C, and 96V Drivers are required if F7, 450 nm, and 525nm LED are use in Light Bar

2. 75V and 96V Drivers do not have dimming capability

3. 35C and 50C Drivers are required on 24" Light Bars

4. P = Plug that can only be used for 125VAC Applications ONLY

illumitex.com

5307 Industrial Oaks Blvd., Suite 100 Austin, TX 78735 Tel: +1 512.279.5020 © 2011 Illumitex Inc. All rights reserved. The information in this document is subject to change without prior notice. 1/26/12