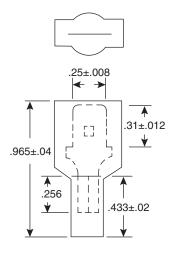

## **DIMENSIONS: In.**

| SPECIFICATIONS           |                 |  |  |
|--------------------------|-----------------|--|--|
| Maximum Electric Rating: | 105°C 300 volts |  |  |
| Terminal Material:       | Brass           |  |  |
| Thickness:               | .032 (0.8mm)    |  |  |
| Insulation Material:     | Nylon           |  |  |

| Mouser    | Wire Range |                 | Nema Tab | Insulated |
|-----------|------------|-----------------|----------|-----------|
| Stock No. | AWG        | mm <sup>2</sup> | (ln.)    | Color     |
| 159-3251  | 22-16      | 1.25            | .032x.25 | Red       |
| 159-7251  | 16-14      | 2               | .032x.25 | Blue      |